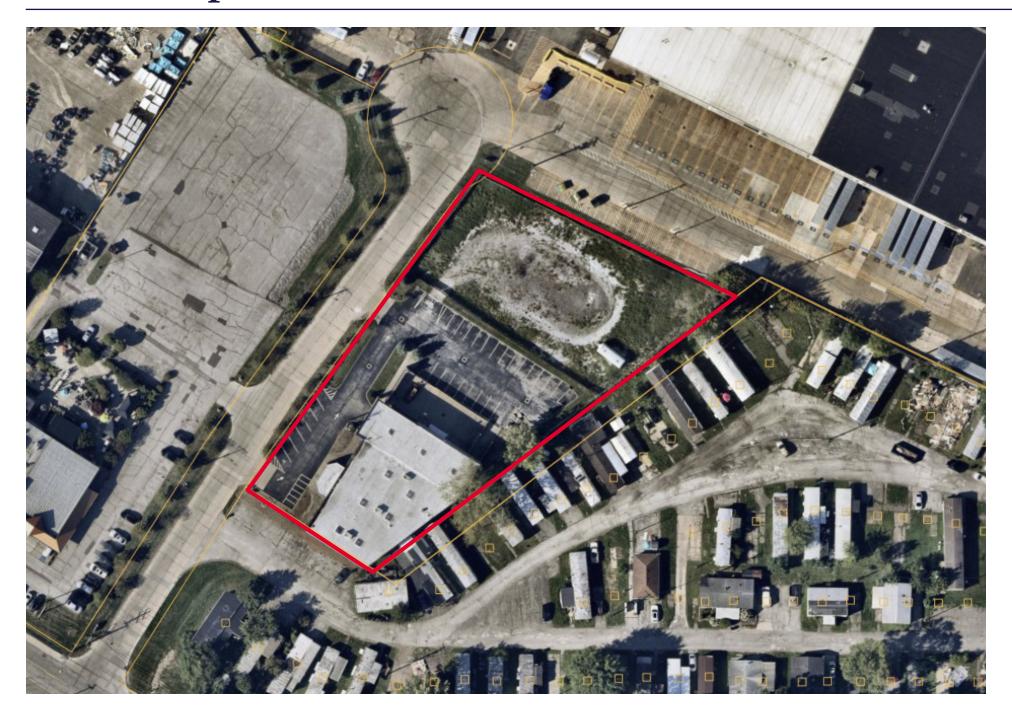

# Parcel Map

## **Building Specifications**

| Total Building Size: | 9,802 SF |
|----------------------|----------|
| Land Size:           | 1.48 AC  |
| Year Built/Reno:     | 2023     |
| Construction:        | Masonry  |
|                      |          |