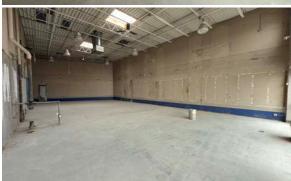

### PROPERTY HIGHLIGHTS

- Excellent location for a quasi-retail use: close to industrial, residential, and commercial pockets
- Easy access to I-480 and I-271
- Recent renovations include removal of second story and LED lighting
- The property features multiple fenced-in outside storage & parking areas
- Zoned B1 Local Retail which allows for a large variety of uses

## **Building Specifications**

| Total Building Size: | 9,802 SF |
|----------------------|----------|
| Land Size:           | 1.48 AC  |
| Year Built/Reno:     | 2023     |
| Construction:        | Masonry  |
|                      |          |