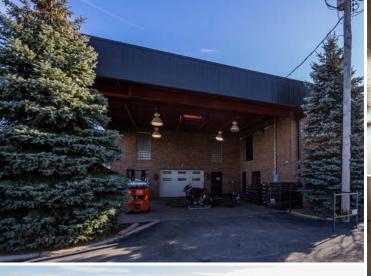

### PROPERTY HIGHLIGHTS

- Excellent location for a quasi-retail use: close to industrial, residential, and commercial pockets
- Easy access to I-480 and I-271
- Recent renovations include removal of second story and LED lighting
- The property features multiple fenced-in outside storage & parking areas
- Zoned B1 Local Retail which allows for a large variety of uses

**Clear Height:** 17'4"-18'9 One (1) 8'x8' **Drive-in Doors:** One (1) 12'x8' Lighting: LED & Fluorescent A/C Heat:

A/C: 100% 400A Power: **Zoning:** B-1