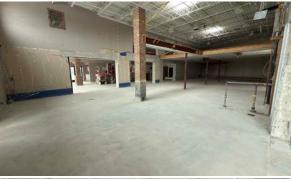

### PROPERTY HIGHLIGHTS

- Excellent location for a quasi-retail use: close to industrial, residential, and commercial pockets
- Easy access to I-480 and I-271
- Recent renovations include removal of second story and LED lighting
- The property features multiple fenced-in outside storage & parking areas
- Zoned B1 Local Retail which allows for a large variety of uses

## **Building Specifications**

| Total Building Size: | 9,802 SF |
|----------------------|----------|
| Land Size:           | 1.48 AC  |
| Year Built/Reno:     | 2023     |
| Construction:        | Masonry  |
|                      |          |