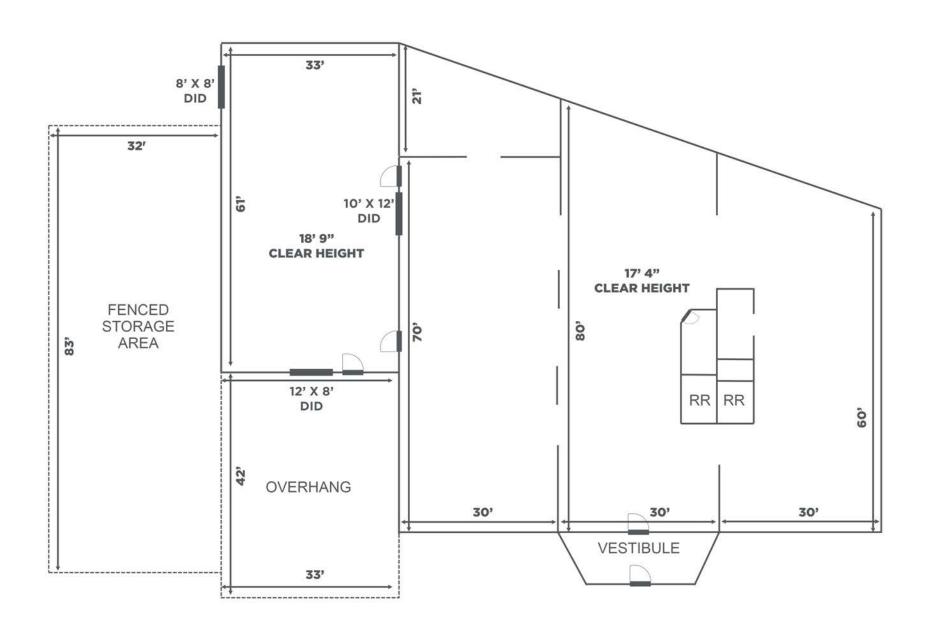

## Floor Plan

## **Building Specifications**

| Total Building Size: | 9,802 SF |
|----------------------|----------|
| Land Size:           | 1.48 AC  |
| Year Built/Reno:     | 2023     |
| Construction:        | Masonry  |
|                      |          |

**Clear Height:** 17'4"-18'9 One (1) 8'x8' **Drive-in Doors:** One (1) 12'x8' Lighting: LED & Fluorescent A/C Heat:

A/C: 100% 400A Power: **Zoning:** B-1