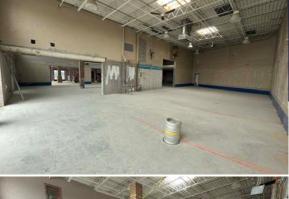

### PROPERTY HIGHLIGHTS

- Excellent location for a quasi-retail use: close to industrial, residential, and commercial pockets
- Easy access to I-480 and I-271
- Recent renovations include removal of second story and LED lighting
- The property features multiple fenced-in outside storage & parking areas
- Zoned B1 Local Retail which allows for a large variety of uses

## **Building Specifications**

| Total Building Size: | 9,802 SF |
|----------------------|----------|
| Land Size:           | 1.48 AC  |
| Year Built/Reno:     | 2023     |
| Construction:        | Masonry  |
|                      |          |