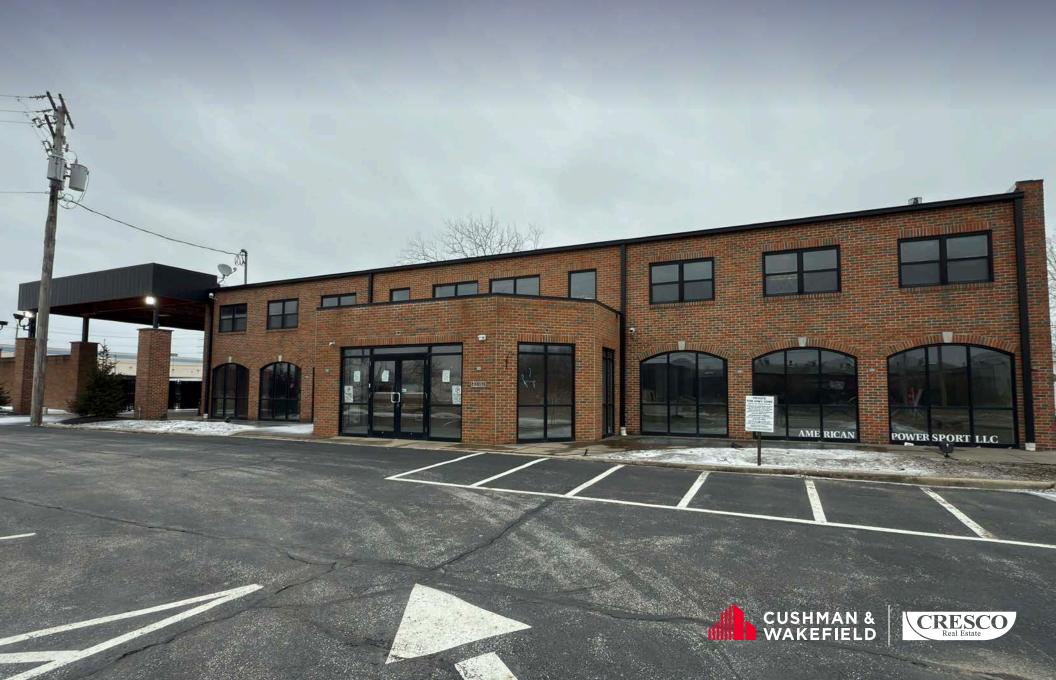

## Industrial Flex Space Available

For Sale | 23360 Michelle Drive, Bedford Heights, Ohio 44146

### PROPERTY HIGHLIGHTS

- Excellent location for a quasi-retail use: close to industrial, residential, and commercial pockets
- Easy access to I-480 and I-271
- Recent renovations include removal of second story and LED lighting
- The property features multiple fenced-in outside storage & parking areas
- Zoned B1 Local Retail which allows for a large variety of uses

## **Building Specifications**

| Total Building Size: | 9,802 SF |
|----------------------|----------|
| Land Size:           | 1.48 AC  |
| Year Built/Reno:     | 2023     |
| Construction:        | Masonry  |
|                      |          |