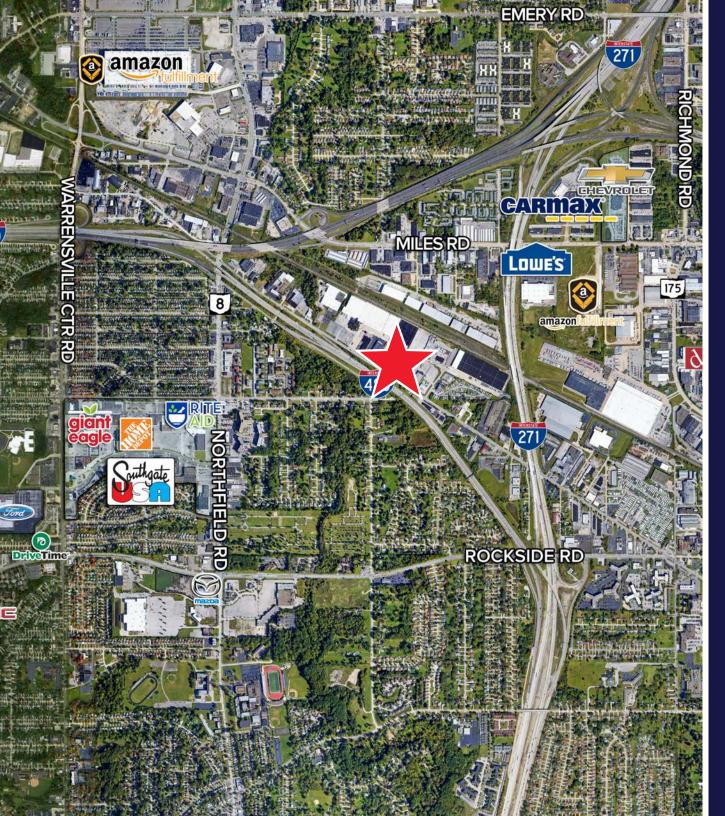

### PROPERTY HIGHLIGHTS

- Excellent location for a quasi-retail use: close to industrial, residential, and commercial pockets
- Easy access to I-480 and I-271
- Recent renovations include removal of second story and LED lighting
- The property features multiple fenced-in outside storage & parking areas
- Zoned B1 Local Retail which allows for a large variety of uses

**ASKING PRICE** \$1,185,000

DEMOGRAPHICS (5 MILE)

Population Businesses Median Age Average HH Income 169,015 9,687 40.8

\$108,751