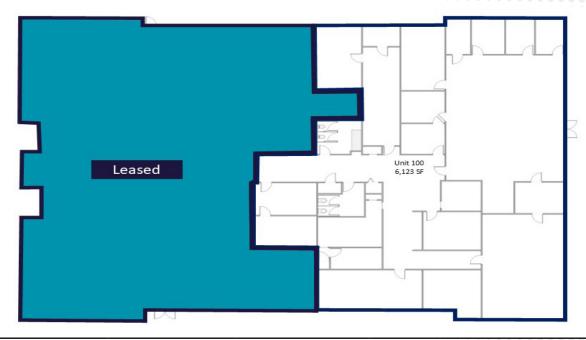

### Available Suites 6,123 SF

## Floor 1

| Unit | Size (SF) | Lease Rate  | CAM (PSF) Monthly Total Excludes TAX |
|------|-----------|-------------|--------------------------------------|
| 100  | 6,123     | \$15.00 NNN | \$5.64 \$10,531.56*                  |

<sup>\*</sup>AVAILABLE 3/1/2025