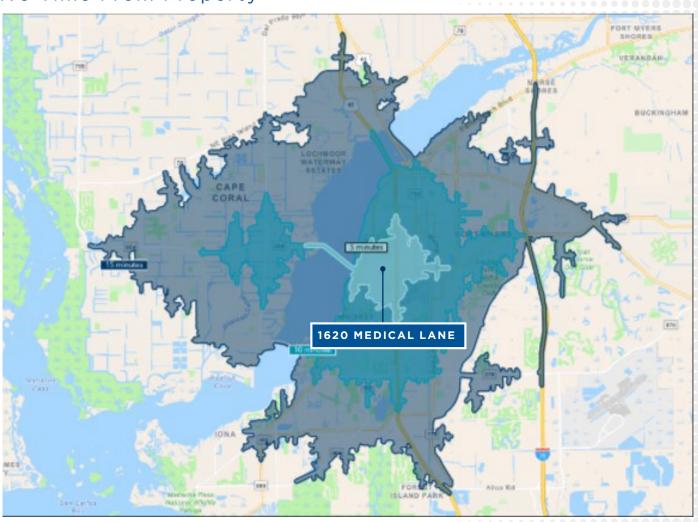

### Drive-Time From Property

#### **DEMOGRAPHICS**

|                                  | 1 MILE   | 3 MILES  | 5 MILES  |
|----------------------------------|----------|----------|----------|
| 2024 TOTAL<br>POPULATION         | 9,280    | 57,339   | 164,885  |
| 2024 MEDIAN AGE                  | 40.6 Yrs | 42.2 Yrs | 47.3 Yrs |
| 2024 AVERAGE<br>HOUSEHOLD INCOME | \$76,493 | \$74,083 | \$80,990 |
| 2024 AVERAGE                     | \$1,559  | \$1,432  | \$1,566  |