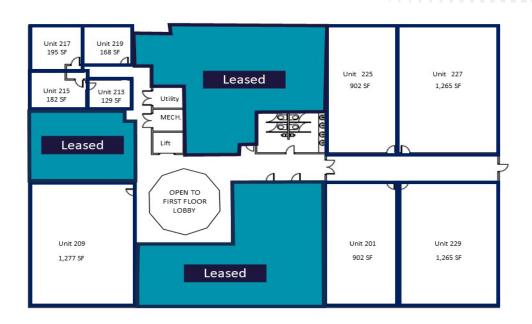

### Available Suites 129-1,277 SF

## Floor 2

| Unit | Size (SF) | Lease Rate  | CAM (PSF) Monthly Total* |
|------|-----------|-------------|--------------------------|
| 201  | 902       | \$15.00 NNN | \$5.64 \$1,551.44        |
| 209  | 1,277     | \$15.00 NNN | \$5.64 \$2,414.88        |
| 213  | 129       | \$15.00 NNN | \$5.64 \$221.88          |
| 215  | 182       | \$15.00 NNN | \$5.64 \$313.04          |
| 217  | 195       | \$15.00 NNN | \$5.64 \$335.40          |
| 219  | 168       | \$15.00 NNN | \$5.64 \$288.96          |
| 225  | 902       | \$15.00 NNN | \$5.64 \$1,551.44        |
| 227  | 1,265     | \$15.00 NNN | \$5.64 \$2,175.80        |
| 229  | 1,265     | \$15.00 NNN | \$5.64 \$2,175.80        |

<sup>\*</sup>Monthly total excludes TAX