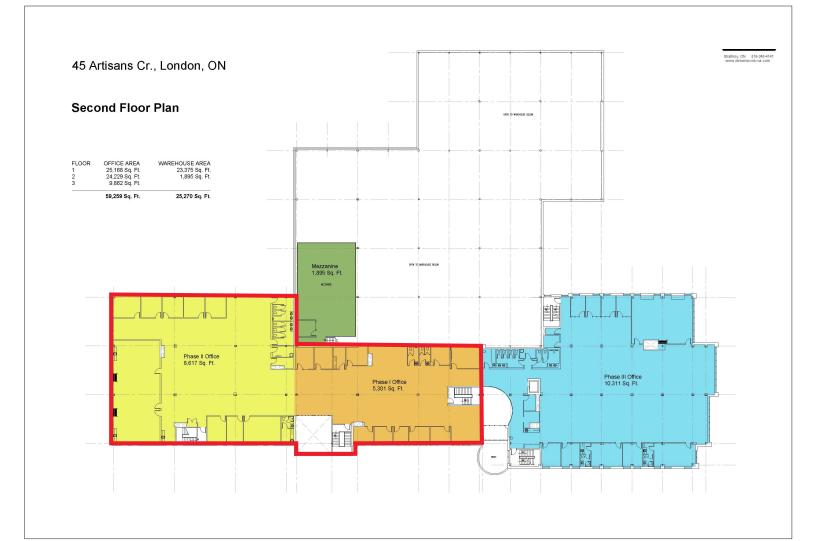

| BUILDING AREA                                                  | ASKING RENT                                                   |
|----------------------------------------------------------------|---------------------------------------------------------------|
| 15,000 SF Total                                                | \$12.00 PSF Gross*                                            |
| *Inclusive of building insurance, property taxes and utilities |                                                               |
| • <b>Zoning:</b> LI3/4/5                                       | • The 2 <sup>nd</sup> floor offices are nicely appointed with |
| • Parking: Ample spaces available on-site                      | plenty of natural light throughout                            |

- The space offers a combination of private offices, and boardroom areas
- The unit has secure access and is accessible
- Various configurations available

ANDREW JOHNSON Sales Representative 519 438 8639 andrew.johnson@cushwakeswo.com