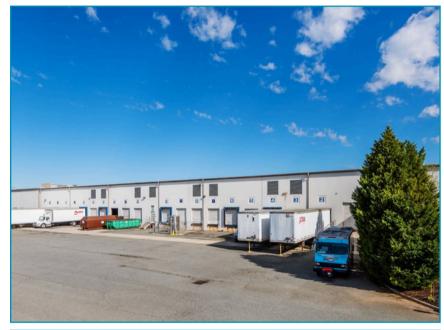

# 135,822 TOTAL SF

• OPTIMAL LOCATION IMMEDIATELY ADJACENT TO THE PIEDMONT TRIAD INTERNATIONAL AIRPORT

• SIGNIFICANT POWER

# FOR LEASE 719 NORTH REGIONAL ROAD GREENSBORO, NC 27409

### 719 NORTH REGIONAL ROAD

GREENSBORO, NC 27409

| Address                 | 719 North Regional Road                                                         |
|-------------------------|---------------------------------------------------------------------------------|
| City/State/Zip          | Greensboro, NC 27409                                                            |
| County/Tax Parcel #     | Guilford/97694                                                                  |
| Site Acreage            | 6.8 AC                                                                          |
| SIZE & BASIC FEATURES   |                                                                                 |
| Total SF                | 135,822 SF                                                                      |
| Original SF             | 96,110 SF                                                                       |
| Expansion SF            | 39,710 SF                                                                       |
| Clear Height            | 26'                                                                             |
| Year Built/Expanded     | 2000/2020                                                                       |
| Office SF               | 23,449 SF                                                                       |
| Auto Parking            | 97 Spaces                                                                       |
| Basic Construction      | Concrete Tilt-Wall                                                              |
| LOADING                 |                                                                                 |
| Loading                 | Side                                                                            |
| Dock High Doors         | 19                                                                              |
| Drive-In Doors          | 1                                                                               |
| Truck Court Depth       | 150'                                                                            |
| FIRE, ELECTRICAL, LIGHT | ING                                                                             |
| Fire Protection         | ESFR                                                                            |
| Warehouse Lighting      | T-8/LED                                                                         |
| Electrical Power        | Manufacturing Grade; 2 Services;                                                |
|                         | 3-phase 277/480v                                                                |
|                         | Duke Energy (2 MDP's totaling 4,200 amps @<br>480 volts w/ multiple sub-panels) |
| ROOF INFORMATION        |                                                                                 |
|                         |                                                                                 |