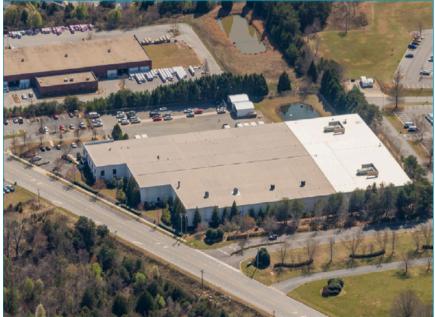

# 135,822 TOTAL SF

• OPTIMAL LOCATION IMMEDIATELY ADJACENT TO THE PIEDMONT TRIAD INTERNATIONAL AIRPORT

• SIGNIFICANT POWER

# FOR LEASE 719 NORTH REGIONAL ROAD GREENSBORO, NC 27409

### 719 NORTH REGIONAL ROAD

GREENSBORO, NC 27409

| Address                 | 719 North Regional Road                                                         |
|-------------------------|---------------------------------------------------------------------------------|
| City/State/Zip          | Greensboro, NC 27409                                                            |
| County/Tax Parcel #     | Guilford/97694                                                                  |
| Site Acreage            | 6.8 AC                                                                          |
| SIZE & BASIC FEATURES   |                                                                                 |
| Total SF                | 135,822 SF                                                                      |
| Original SF             | 96,110 SF                                                                       |
| Expansion SF            | 39,710 SF                                                                       |
| Clear Height            | 26'                                                                             |
| Year Built/Expanded     | 2000/2020                                                                       |
| Office SF               | 23,449 SF                                                                       |
| Auto Parking            | 97 Spaces                                                                       |
| Basic Construction      | Concrete Tilt-Wall                                                              |
| LOADING                 |                                                                                 |
| Loading                 | Side                                                                            |
| Dock High Doors         | 19                                                                              |
| Drive-In Doors          | 1                                                                               |
| Truck Court Depth       | 150'                                                                            |
| FIRE, ELECTRICAL, LIGHT | ING                                                                             |
| Fire Protection         | ESFR                                                                            |
| Warehouse Lighting      | T-8/LED                                                                         |
| Electrical Power        | Manufacturing Grade; 2 Services;                                                |
|                         | 3-phase 277/480v                                                                |
|                         | Duke Energy (2 MDP's totaling 4,200 amps @<br>480 volts w/ multiple sub-panels) |
| ROOF INFORMATION        |                                                                                 |
|                         |                                                                                 |