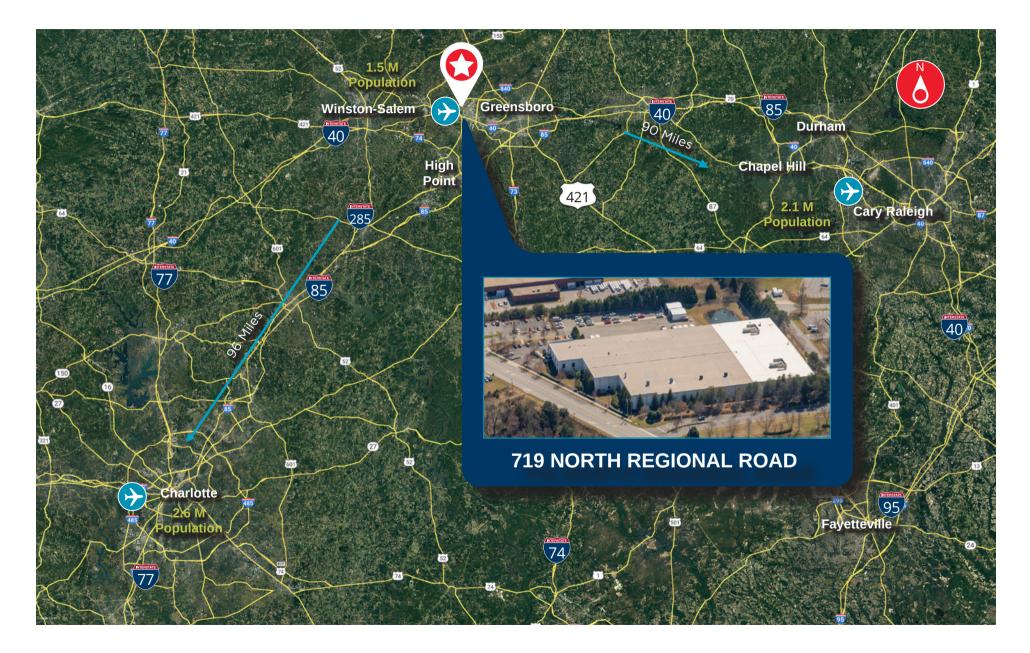

# 135,822 TOTAL SF

• OPTIMAL LOCATION IMMEDIATELY ADJACENT TO THE PIEDMONT TRIAD INTERNATIONAL AIRPORT

• SIGNIFICANT POWER

# FOR LEASE 719 NORTH REGIONAL ROAD GREENSBORO, NC 27409

### 719 NORTH REGIONAL ROAD

GREENSBORO, NC 27409

| Address                 | 719 North Regional Road                                                         |
|-------------------------|---------------------------------------------------------------------------------|
| City/State/Zip          | Greensboro, NC 27409                                                            |
| County/Tax Parcel #     | Guilford/97694                                                                  |
| Site Acreage            | 6.8 AC                                                                          |
| SIZE & BASIC FEATURES   |                                                                                 |
| Total SF                | 135,822 SF                                                                      |
| Original SF             | 96,110 SF                                                                       |
| Expansion SF            | 39,710 SF                                                                       |
| Clear Height            | 26'                                                                             |
| Year Built/Expanded     | 2000/2020                                                                       |
| Office SF               | 23,449 SF                                                                       |
| Auto Parking            | 97 Spaces                                                                       |
| Basic Construction      | Concrete Tilt-Wall                                                              |
| LOADING                 |                                                                                 |
| Loading                 | Side                                                                            |
| Dock High Doors         | 19                                                                              |
| Drive-In Doors          | 1                                                                               |
| Truck Court Depth       | 150'                                                                            |
| FIRE, ELECTRICAL, LIGHT | ING                                                                             |
| Fire Protection         | ESFR                                                                            |
| Warehouse Lighting      | T-8/LED                                                                         |
| Electrical Power        | Manufacturing Grade; 2 Services;                                                |
|                         | 3-phase 277/480v                                                                |
|                         | Duke Energy (2 MDP's totaling 4,200 amps @<br>480 volts w/ multiple sub-panels) |
| ROOF INFORMATION        |                                                                                 |
|                         |                                                                                 |