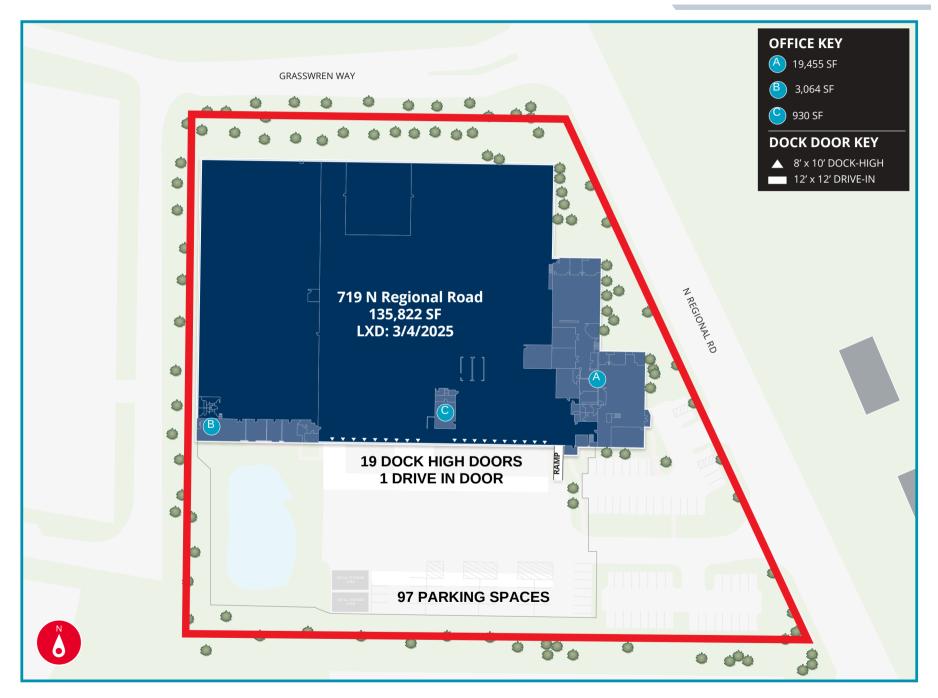

### 719 NORTH REGIONAL ROAD

GREENSBORO, NC 27409

| Address                 | 719 North Regional Road                                                         |
|-------------------------|---------------------------------------------------------------------------------|
| City/State/Zip          | Greensboro, NC 27409                                                            |
| County/Tax Parcel #     | Guilford/97694                                                                  |
| Site Acreage            | 6.8 AC                                                                          |
| SIZE & BASIC FEATURES   |                                                                                 |
| Total SF                | 135,822 SF                                                                      |
| Original SF             | 96,110 SF                                                                       |
| Expansion SF            | 39,710 SF                                                                       |
| Clear Height            | 26'                                                                             |
| Year Built/Expanded     | 2000/2020                                                                       |
| Office SF               | 23,449 SF                                                                       |
| Auto Parking            | 97 Spaces                                                                       |
| Basic Construction      | Concrete Tilt-Wall                                                              |
| LOADING                 |                                                                                 |
| Loading                 | Side                                                                            |
| Dock High Doors         | 19                                                                              |
| Drive-In Doors          | 1                                                                               |
| Truck Court Depth       | 150'                                                                            |
| FIRE, ELECTRICAL, LIGHT | ING                                                                             |
| Fire Protection         | ESFR                                                                            |
| Warehouse Lighting      | T-8/LED                                                                         |
| Electrical Power        | Manufacturing Grade; 2 Services;                                                |
|                         | 3-phase 277/480v                                                                |
|                         | Duke Energy (2 MDP's totaling 4,200 amps @<br>480 volts w/ multiple sub-panels) |
| ROOF INFORMATION        |                                                                                 |
|                         |                                                                                 |

Roof Type Roof Installed Roof Warranty Standing Seam Metal (Original) and TPO (Expansion) 2000 & 2020 TPO-3/9/2035