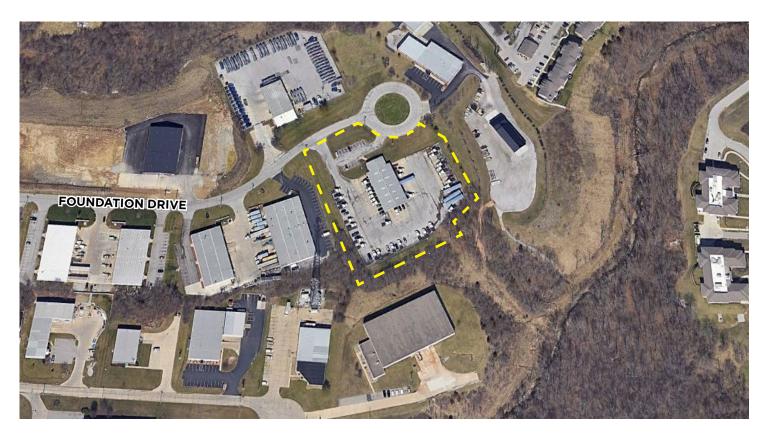

ndustrial Park Zoning                                    |
| ROOF                      | Metal                            | ELECTRIC/GAS   | www.duke-energy.com                                             |
| CLEAR HEIGHT              | 14' - 16'                        | WATER/SEWER    | https://nkywater.org/                                           |
| SPRINKLER                 | N/A                              | TELEPHONE/DATA | www.altafiber.com                                               |
| LIGHTING                  | Halogen                          | OPEX           | TBD                                                             |
|                           |                                  | MISC.          | (35) Trailer Stalls<br>(19) Tractor Stalls<br>(15) Auto Parking |



FLORENCE, KY 41042

### **PHOTOS**









FLORENCE, KY 41042

### SITE PLAN





FLORENCE, KY 41042



#### **AERIAL**



For more information, contact:

Seattle Stein Director +1 513 763 3027 seattle.stein@cushwake.com Jeff Bender, SIOR, CCIM Executive Vice Chair Owner/Agent +1 513 763 3046 jeff.bender@cushwake.com

201 E. Fourth Street, Suite 1800 Cincinnati, OH 45202 P: +1513 421 4884 cushmanwakefield.com