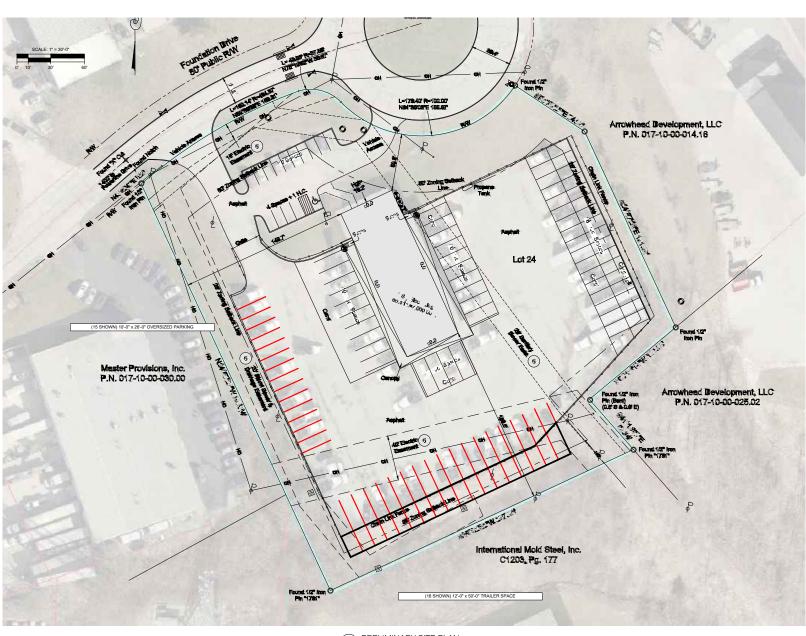

| Metal                            | ELECTRIC/GAS   | www.duke-energy.com                                             |
| CLEAR HEIGHT              | 14' - 16'                        | WATER/SEWER    | https://nkywater.org/                                           |
| SPRINKLER                 | N/A                              | TELEPHONE/DATA | www.altafiber.com                                               |
| LIGHTING                  | Halogen                          | OPEX           | TBD                                                             |
|                           |                                  | MISC.          | (35) Trailer Stalls<br>(19) Tractor Stalls<br>(15) Auto Parking |



FLORENCE, KY 41042

### **PHOTOS**









FLORENCE, KY 41042

### SITE PLAN





FLORENCE, KY 41042



#### **AERIAL**



For more information, contact:

Seattle Stein Director +1 513 763 3027 seattle.stein@cushwake.com Jeff Bender, SIOR, CCIM Executive Vice Chair Owner/Agent +1 513 763 3046 jeff.bender@cushwake.com

201 E. Fourth Street, Suite 1800 Cincinnati, OH 45202 P: +1513 421 4884 cushmanwakefield.com