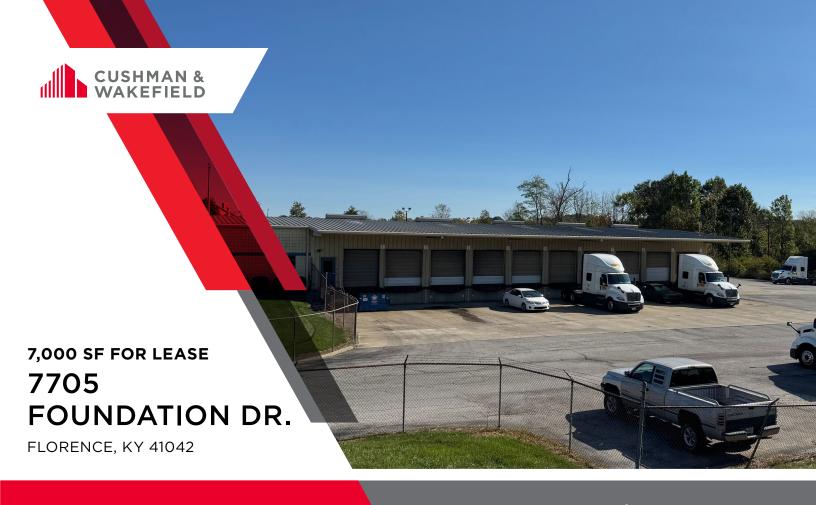

#### **CROSS-DOCK TRUCK TERMINAL**

LEASE RATE: \$13,000/MONTH NNN

### PROPERTY HIGHLIGHTS

- 7,000 SF Available
- 1,250 SF Office
- 3.07 Acres
- For Outside Storage
- (24) Dock Doors Cross Dock
- 14' 16' Clear Height
- Industrial Park Zoning
- Close proximity to Cincinnati/N. Kentucky

FLORENCE, KY 41042