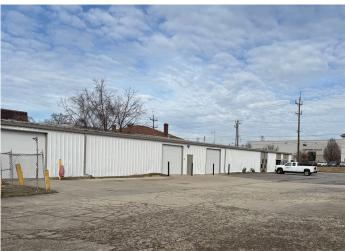

TE:** \$7.95/SF + \$1.75/SF

| LOCATION        | Norwood Lateral - Paddock Rd. to<br>Tennessee Avenue |
|-----------------|------------------------------------------------------|
| LOT SIZE        | 0.669 Acres                                          |
| YEAR BUILT      | 1971                                                 |
| AVAILABLE SPACE | 9,000 SF                                             |
| CLEAR HEIGHT    | 11'2                                                 |
|                 |                                                      |

**DRIVE IN DOORS** (3) 10'x10' Drive-in Doors

- New HVAC 2021
  - Fenced Outdoor Storage
  - Large Pylon Signage
- \$1.75/SF in Operating Expenses



MISC

# FOR LEASE 1111 TENNESSEE AVENUE

CINCINNATI, OH 45229

### **BUILDING PHOTOS**













### **FOR LEASE**

# 1111 TENNESSEE AVENUE

CINCINNATI, OH 45229





For more information, contact:

Ben McNab

Managing Director +1 513 763 3019 ben.mcnab@cushwake.com Tom McCormick, SIOR, CCIM

Managing Director +1 513 763 3025 tom.mccormick@cushwake.com 201 E. Fourth Street, Suite 1800 Cincinnati, OH 45202 P: +1513 421 4884 cushmanwakefield.com