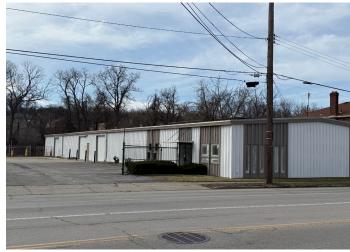

#### FREE STANDING WAREHOUSE

**LEASE RATE: \$7.95/SF + \$1.75/SF** 

### PROPERTY HIGHLIGHTS

- 9,000 Total SF
- 0.67 Acres
- (3) 10'x10' Overhead Doors
- New HVAC 2021
- Fenced Outdoor Storage

For more information, contact:

# 1111 TENNESSEE AVENUE

CINCINNATI, OH 45229