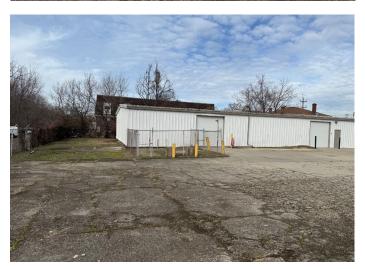

* \$7.95/SF + \$1.75/SF

| LOCATION        | Norwood Lateral - Paddock Rd. to<br>Tennessee Avenue |
|-----------------|------------------------------------------------------|
| LOT SIZE        | 0.669 Acres                                          |
| YEAR BUILT      | 1971                                                 |
| AVAILABLE SPACE | 9,000 SF                                             |
| CLEAR HEIGHT    | 11'2                                                 |
|                 |                                                      |

**DRIVE IN DOORS** (3) 10'x10' Drive-in Doors

- New HVAC 2021
  - Fenced Outdoor Storage
  - Large Pylon Signage
- \$1.75/SF in Operating Expenses



MISC

# FOR LEASE 1111 TENNESSEE AVENUE

CINCINNATI, OH 45229

### **BUILDING PHOTOS**













### **FOR LEASE**

# 1111 TENNESSEE AVENUE

CINCINNATI, OH 45229





For more information, contact:

Ben McNab

Managing Director +1 513 763 3019 ben.mcnab@cushwake.com Tom McCormick, SIOR, CCIM

Managing Director +1 513 763 3025 tom.mccormick@cushwake.com 201 E. Fourth Street, Suite 1800 Cincinnati, OH 45202 P: +1513 421 4884 cushmanwakefield.com