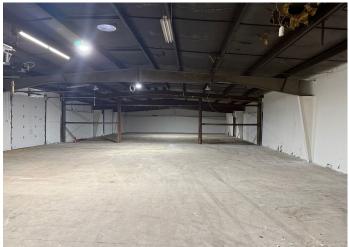

RATE:** \$7.95/SF + \$1.75/SF

| LOCATION        | Norwood Lateral - Paddock Rd. to<br>Tennessee Avenue |
|-----------------|------------------------------------------------------|
| LOT SIZE        | 0.669 Acres                                          |
| YEAR BUILT      | 1971                                                 |
| AVAILABLE SPACE | 9,000 SF                                             |
| CLEAR HEIGHT    | 11'2                                                 |
|                 |                                                      |

**DRIVE IN DOORS** (3) 10'x10' Drive-in Doors

- New HVAC 2021
  - Fenced Outdoor Storage
  - Large Pylon Signage
- \$1.75/SF in Operating Expenses



MISC

# FOR LEASE 1111 TENNESSEE AVENUE

CINCINNATI, OH 45229

### **BUILDING PHOTOS**













### **FOR LEASE**

# 1111 TENNESSEE AVENUE

CINCINNATI, OH 45229





For more information, contact:

Ben McNab

Managing Director +1 513 763 3019 ben.mcnab@cushwake.com Tom McCormick, SIOR, CCIM

Managing Director +1 513 763 3025 tom.mccormick@cushwake.com 201 E. Fourth Street, Suite 1800 Cincinnati, OH 45202 P: +1513 421 4884 cushmanwakefield.com