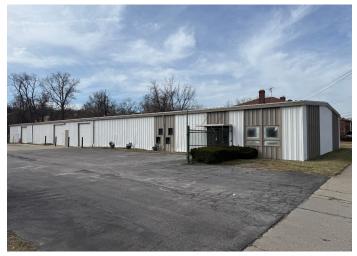

ASE RATE:** \$7.95/SF + \$1.75/SF

| LOCATION        | Norwood Lateral - Paddock Rd. to<br>Tennessee Avenue |
|-----------------|------------------------------------------------------|
| LOT SIZE        | 0.669 Acres                                          |
| YEAR BUILT      | 1971                                                 |
| AVAILABLE SPACE | 9,000 SF                                             |
| CLEAR HEIGHT    | 11'2                                                 |
|                 |                                                      |

**DRIVE IN DOORS** (3) 10'x10' Drive-in Doors

- New HVAC 2021
  - Fenced Outdoor Storage
  - Large Pylon Signage
- \$1.75/SF in Operating Expenses



MISC

# FOR LEASE 1111 TENNESSEE AVENUE

CINCINNATI, OH 45229

### **BUILDING PHOTOS**













### **FOR LEASE**

# 1111 TENNESSEE AVENUE

CINCINNATI, OH 45229





For more information, contact:

Ben McNab

Managing Director +1 513 763 3019 ben.mcnab@cushwake.com Tom McCormick, SIOR, CCIM

Managing Director +1 513 763 3025 tom.mccormick@cushwake.com 201 E. Fourth Street, Suite 1800 Cincinnati, OH 45202 P: +1513 421 4884 cushmanwakefield.com