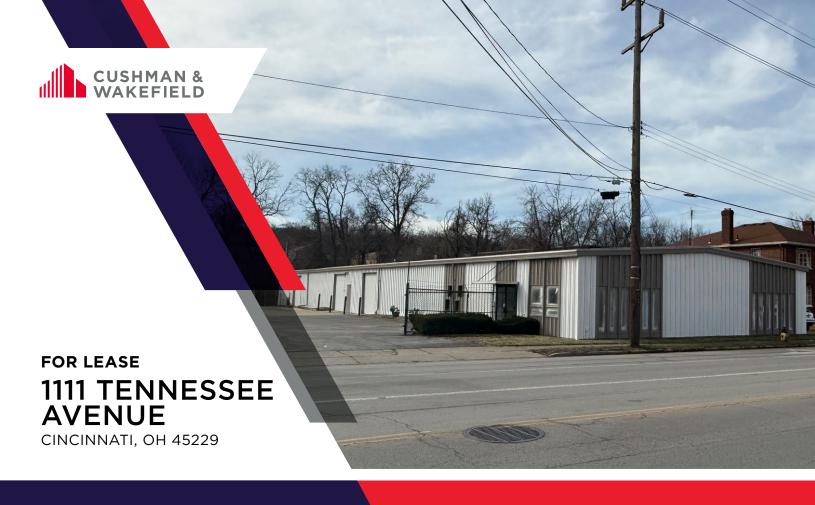

#### FREE STANDING WAREHOUSE

**LEASE RATE: \$7.95/SF + \$1.75/SF** 



### PROPERTY HIGHLIGHTS

- 9,000 Total SF
- 0.67 Acres
- (3) 10'x10' Overhead Doors
- New HVAC 2021
- Fenced Outdoor Storage

For more information, contact:

#### Ben McNab

Managing Director +1 513 763 3019 ben.mcnab@cushwake.com

#### ${\bf Tom\ McCormick,\ SIOR,\ CCIM}$

Managing Director +1 513 763 3025 tom.mccormick@cushwake.com 201 E. Fourth Street, Suite 1800 Cincinnati, OH 45202 P: +1513 421 4884 cushmanwakefield.com

©2022 Cushman & Wakefield. All rights reserved. The information contained in this communication is strictly confidential. This information has been obtained from sources believed to be reliable but has not been verified. NO WARRANTY OR REPRESENTATION, EXPRESS OR IMPLIED, IS MADE AS TO THE CONDIT