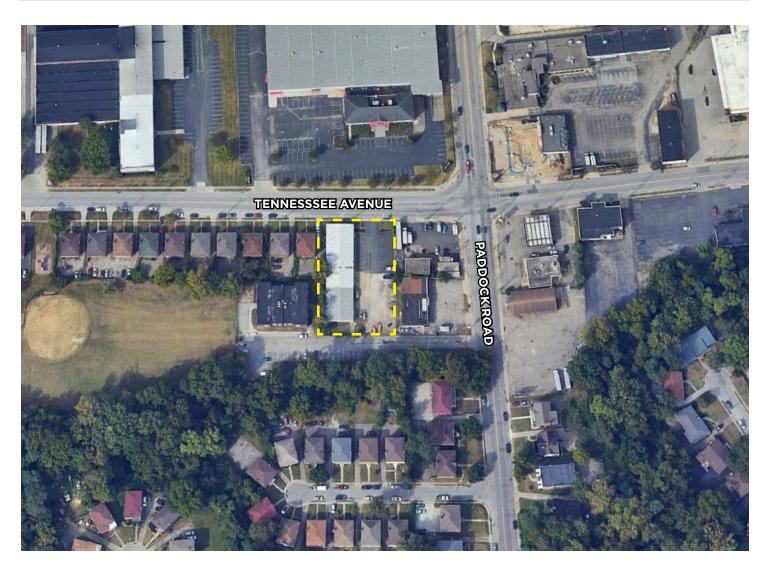

# 1111 TENNESSEE AVENUE

CINCINNATI, OH 45229

#### **LEASE RATE:** \$7.95/SF + \$1.75/SF

| LOCATION        | Norwood Lateral - Paddock Rd. to<br>Tennessee Avenue |
|-----------------|------------------------------------------------------|
| LOT SIZE        | 0.669 Acres                                          |
| YEAR BUILT      | 1971                                                 |
| AVAILABLE SPACE | 9,000 SF                                             |
| CLEAR HEIGHT    | 11'2                                                 |
|                 |                                                      |