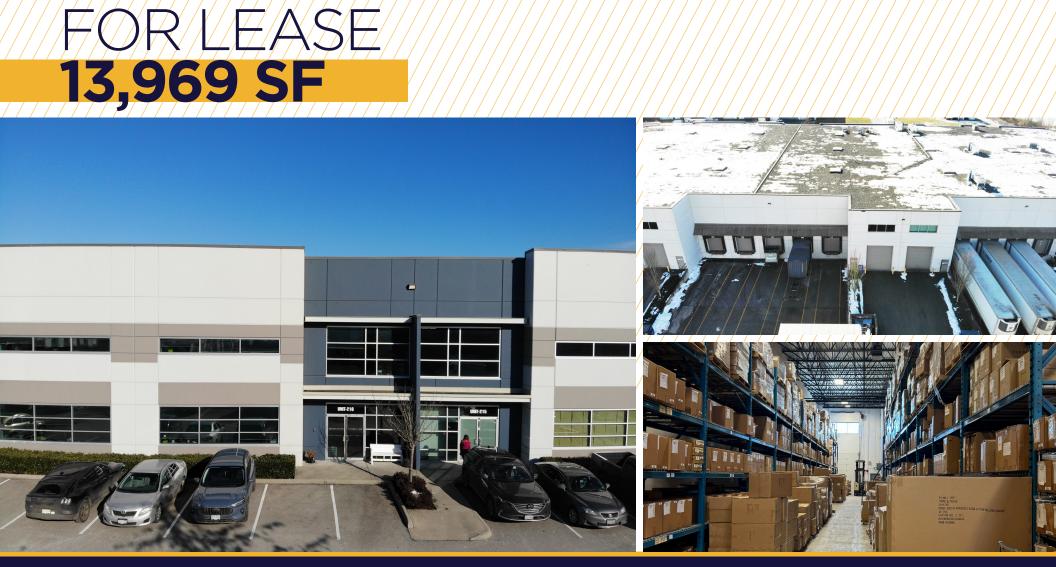

## TILBURY STRATA UNIT UNIT 216 - 6901 72ND STREET, DELTA, BC

## UNIT **Features**

- Premium tilt-up concrete construction
- Five (5) washrooms
- 26' clear ceiling height
- One (1) grade door
- Three (3) dock doors
- ESFR sprinkler system

- Skylights
- Ceiling fans
- 3 phase, 400 amp, 600 volt electrical service
- Clear span bay
- T -5 high output fluorescent lighting
- Twelve (12) designated parking stalls

| Location:                               | Tilbury Business Park in Delta. The unit is located within the highly |                                                         |
|-----------------------------------------|-----------------------------------------------------------------------|---------------------------------------------------------|
|                                         | desirable Tilbury V                                                   | Vest Corporate Centre II industrial strata development. |
| Unit Size:                              | Main Floor Office                                                     | 2,278 SF                                                |
|                                         | 2 <sup>nd</sup> Floor Office                                          | 2,278 SF                                                |
|                                         | Warehouse                                                             | 9,413 SF                                                |
|                                         | Total                                                                 | 13,969 SF                                               |
| Zoning:                                 | I-2, Medium Industrial                                                |                                                         |
| Lease Rate:                             | Please contact listing agents                                         |                                                         |
| Taxes & Operating<br>Costs (2025 Est.): | \$5.68 PSF                                                            |                                                         |
| Availability:                           | May 1, 2025                                                           |                                                         |
|                                         |                                                                       |                                                         |