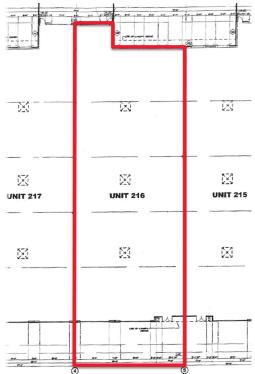

| Location:                               | Tilbury Business Park in Delta. The unit is located within the highly |                                                         |
|-----------------------------------------|-----------------------------------------------------------------------|---------------------------------------------------------|
|                                         | desirable Tilbury V                                                   | Vest Corporate Centre II industrial strata development. |
| Unit Size:                              | Main Floor Office                                                     | 2,278 SF                                                |
|                                         | 2 <sup>nd</sup> Floor Office                                          | 2,278 SF                                                |
|                                         | Warehouse                                                             | 9,413 SF                                                |
|                                         | Total                                                                 | 13,969 SF                                               |
| Zoning:                                 | I-2, Medium Industrial                                                |                                                         |
| Lease Rate:                             | Please contact listing agents                                         |                                                         |
| Taxes & Operating<br>Costs (2025 Est.): | \$5.68 PSF                                                            |                                                         |
| Availability:                           | May 1, 2025                                                           |                                                         |
|                                         |                                                                       |                                                         |