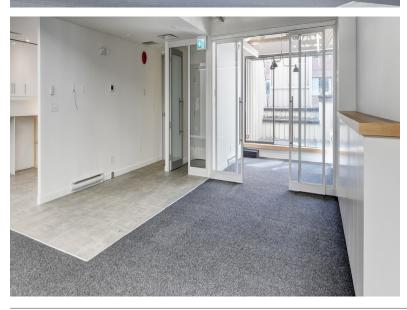

#### **FEATURES**

- Elevator
- Updated HVAC system in 2015
- Common floor washrooms
- Efficient mixed floor layout
- Well lit, move in ready
- Furniture available for use
- · Shared kitchen & lunch lounge
- · Fully finished kitchens in both units
- Secure and gated entrance with fob access