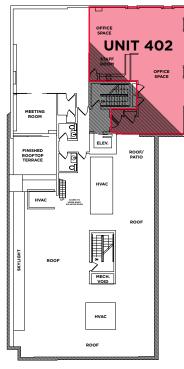

#### **UNIT SIZES**

UNIT 101 - 2,101 Rentable SF UNIT 402 - 1,440 Rentable SF

#### **NET RENT**

UNIT 101 - \$15.00 Net UNIT 402 - \$22.00 PSF