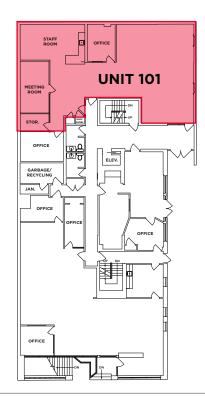

#### **UNIT SIZES**

UNIT 101 - 2,101 Rentable SF UNIT 402 - 1,440 Rentable SF

#### **NET RENT**

UNIT 101 - \$15.00 Net UNIT 402 - \$22.00 PSF