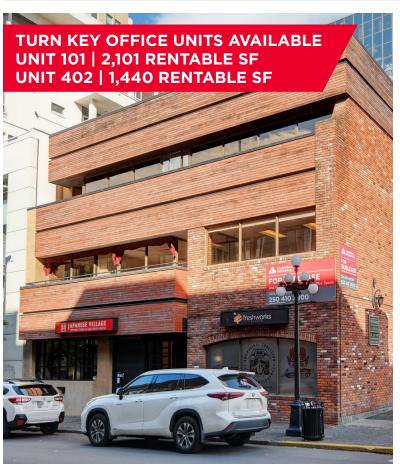

#### **UNIT SIZES**

UNIT 101 - 2,101 Rentable SF UNIT 402 - 1,440 Rentable SF

#### **OPPORTUNITY**

The Lindholm Building is situated in Victoria's downtown core located mid-block on Broughton Street between Douglas and Blanshard Streets with a major walkway extending the length of the downtown core, directly adjacent to the property. Buildings in the immediate vicinity include the Royal Theatre; Law Courts; CIBC, Royal Bank and TD Bank buildings; the Public Library; several large professional office buildings; a multitude of specialty retail shops, cafes, restaurants and a wide range of amenities all within easy walking distance.

This is a rare opportunity to lease a really well appointed, truly turn key office space with flexibility on term length.