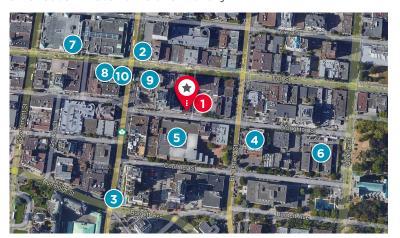

#### **NEARBY AMENITIES**

- Public parking in the immediate vicinity
- 2. Cactus Club Café
- 3. Browns Socialhouse
- 4. The Royal Theatre
- 5. Greater Victoria Public Library
- 6. The YMCA
- 7. GoodLife Fitness
- 8. Chipotle
- 9. Royal Bank
- 10.TD BNK