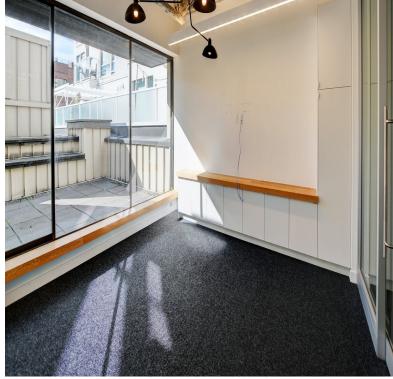

#### **FEATURES**

- Elevator
- Updated HVAC system in 2015
- Common floor washrooms
- Efficient mixed floor layout
- Well lit, move in ready
- Furniture available for use
- · Shared kitchen & lunch lounge
- · Fully finished kitchens in both units
- Secure and gated entrance with fob access