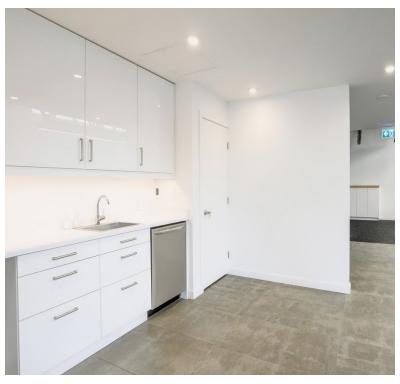

#### **FEATURES**

- Elevator
- Updated HVAC system in 2015
- Common floor washrooms
- Efficient mixed floor layout
- Well lit, move in ready
- Furniture available for use
- · Shared kitchen & lunch lounge
- · Fully finished kitchens in both units
- Secure and gated entrance with fob access