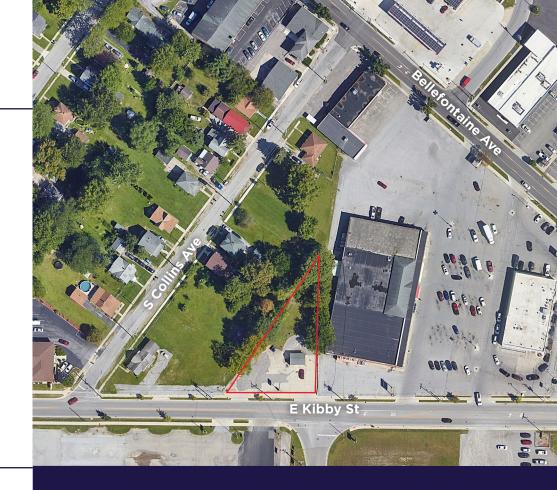

## 1317 E Kibby St

- 425 SF freestanding building with 163' of frontage along E Kibby Street
- Potential for redevelopment
- Nearby retailers include Save-A-Lot, Dollar General, Biggby Coffee, Arby's, Tropical Smoothie Cafe and more

## **Quick Stats**

| Building Size                  | 425 SF     |
|--------------------------------|------------|
| Land Area                      | 0.41 AC    |
| Distance to I-75 ( 44,907 VPD) | 0.5 Miles  |
| Distance to Downtown Lima      | 1.7 Miles  |
| E Kibby St Traffic             | 5,513 VPD  |
| Bellefontaine Ave Traffic      | 16,148 VPD |