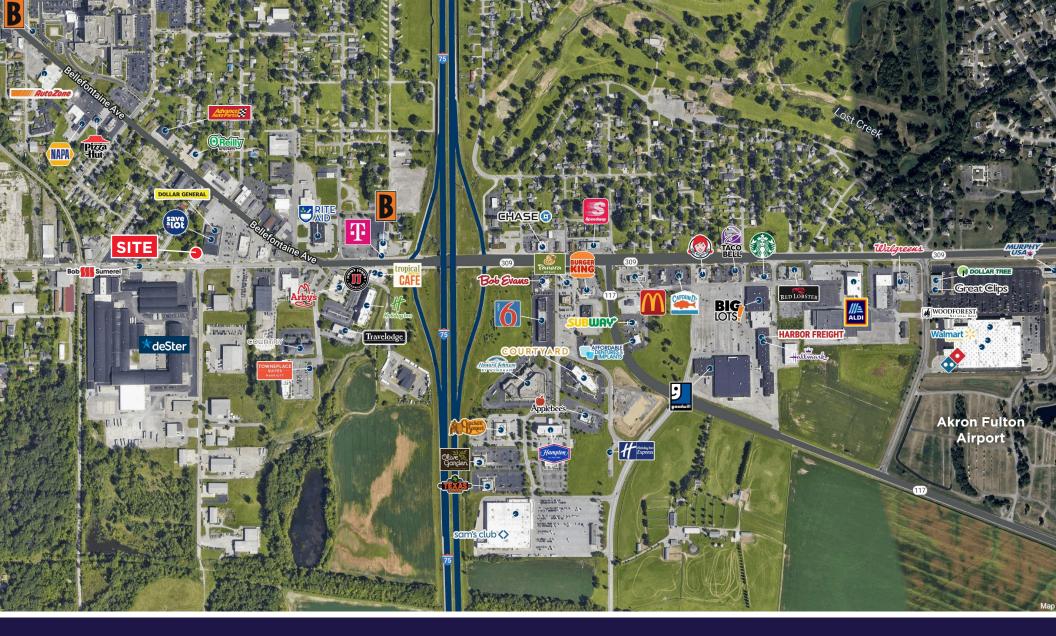

## 1317 E Kibby St

- 425 SF freestanding building with 163' of frontage along E Kibby Street
- Potential for redevelopment
- Nearby retailers include Save-A-Lot, Dollar General, Biggby Coffee, Arby's, Tropical Smoothie Cafe and more

## **Quick Stats**

| Building Size                  | 425 SF     |
|--------------------------------|------------|
| Land Area                      | 0.41 AC    |
| Distance to I-75 ( 44,907 VPD) | 0.5 Miles  |
| Distance to Downtown Lima      | 1.7 Miles  |
| E Kibby St Traffic             | 5,513 VPD  |
| Bellefontaine Ave Traffic      | 16,148 VPD |