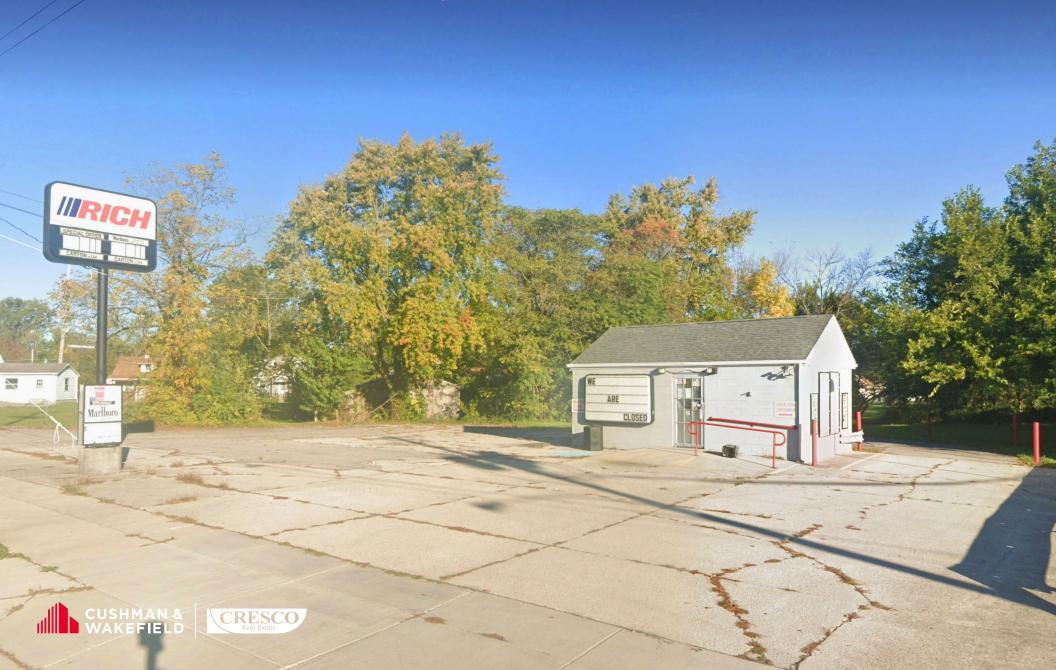

## High Visibility Retail Available for Lease

1317 E Kibby Street Lima, Ohio 45804

## 1317 E Kibby St

- 425 SF freestanding building with 163' of frontage along E Kibby Street
- Potential for redevelopment
- Nearby retailers include Save-A-Lot, Dollar General, Biggby Coffee, Arby's, Tropical Smoothie Cafe and more