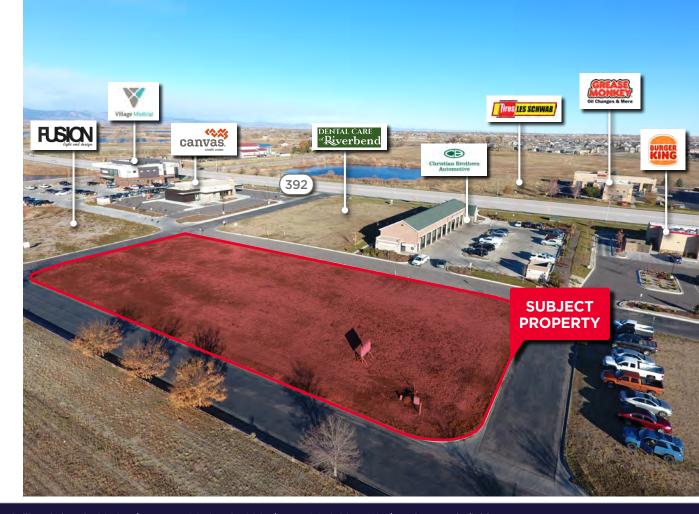

## **1645 MAIN STREET**

### 1.234 ACRES AVAILABLE FOR SALE

Sale Price: \$485,000 (\$9.00/SF)

#### **PROPERTY HIGHLIGHTS**

This prime 1.23-acre lot is a fantastic opportunity for office, retail, church or daycare development. Located in the heart of Windsor, this property offers excellent visibility and accessibility, making it ideal for commercial development. Utilities are all adjacent to the site and all perimeter roads are complete. This property is ready for site planning with the Town of Windsor.