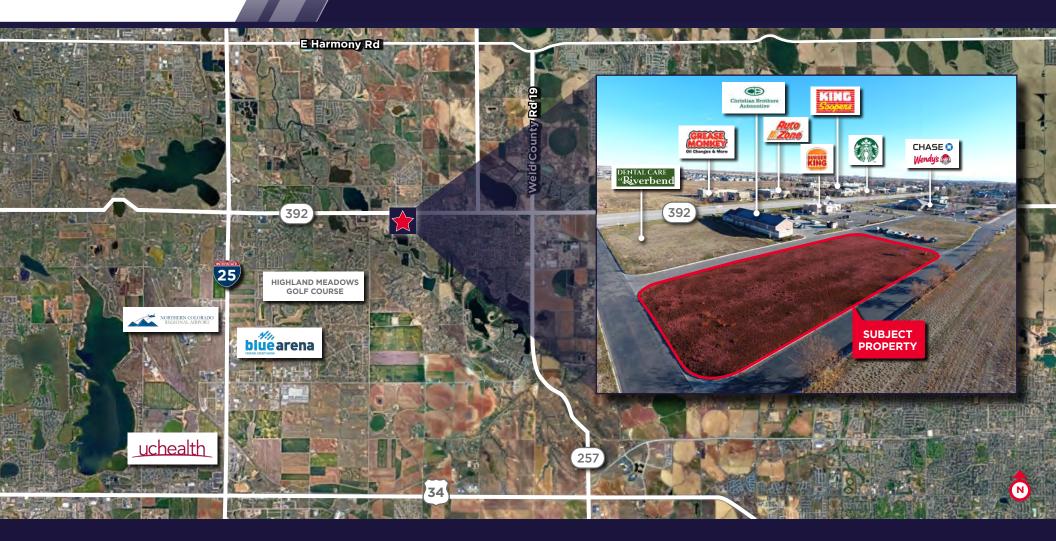

## **1645 MAIN STREET**

### 1.234 ACRES AVAILABLE FOR SALE

Sale Price: \$485,000 (\$9.00/SF)

#### **PROPERTY HIGHLIGHTS**

This prime 1.23-acre lot is a fantastic opportunity for office, retail, church or daycare development. Located in the heart of Windsor, this property offers excellent visibility and accessibility, making it ideal for commercial development. Utilities are all adjacent to the site and all perimeter roads are complete. This property is ready for site planning with the Town of Windsor.