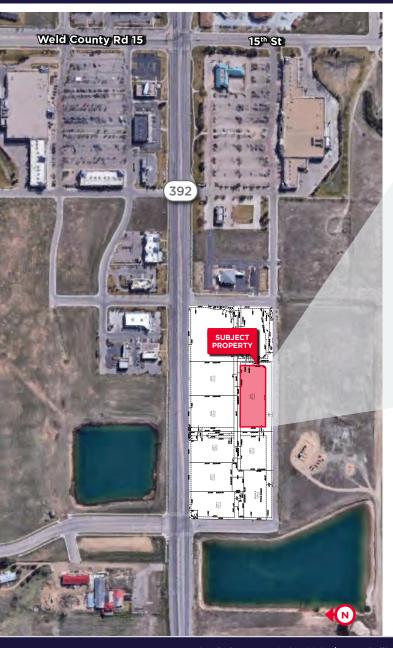

## **1645 MAIN STREET**

### 1.234 ACRES AVAILABLE FOR SALE

Sale Price: \$485,000 (\$9.00/SF)

#### **PROPERTY HIGHLIGHTS**

This prime 1.23-acre lot is a fantastic opportunity for office, retail, church or daycare development. Located in the heart of Windsor, this property offers excellent visibility and accessibility, making it ideal for commercial development. Utilities are all adjacent to the site and all perimeter roads are complete. This property is ready for site planning with the Town of Windsor.