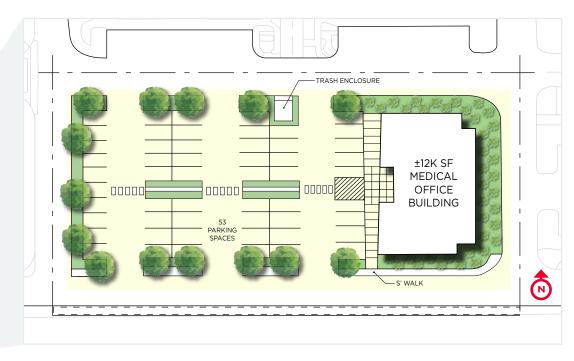

## **1645 MAIN STREET**

### 1.234 ACRES AVAILABLE FOR SALE

Sale Price: \$485,000 (\$9.00/SF)

#### **PROPERTY HIGHLIGHTS**

This prime 1.23-acre lot is a fantastic opportunity for office, retail, church or daycare development. Located in the heart of Windsor, this property offers excellent visibility and accessibility, making it ideal for commercial development. Utilities are all adjacent to the site and all perimeter roads are complete. This property is ready for site planning with the Town of Windsor.

#### **ZONING**

GC - General Commercial

#### **POSSIBLE USES**

- · Restaurants & Bars
- Grocery/Supermarkets
- · Gas/Service Stations
- · Automobile Sales
- · General Office
- Outdoor Garden Shops





# **1645 MAIN STREET**



### **CONCEPTUAL SITE PLAN**



### **CONCEPTUAL BUILDING**





# **1645 MAIN STREET**



For more information, please contact:

JASON ELLS, CCIM Senior Director +1 970 231 7513 jason.ells@cushwake.com 772 Whalers Way, Suite 200 Fort Collins, Colorado 80525

T +1 970 776 3900 F +1 970 267 7419

cushmanwakefield.com

©2025 Cushman & Wakefield. All rights reserved. The information contained in this communication is strictly confidential. This information has been obtained from sources believed to be reliable but has not been verified. NO WARRANTY OR REPRESENTATION, EXPRESS OR IMPLIED, IS MADE AS TO THE CONDITION OF THE PROPERTY (OR PROPERTIES) REFERENCED HEREIN OR AS TO THE ACCURACY OR COMPLETENESS OF THE INFORMATION CONTAINED HEREIN, AND SAME IS SUBMITTED SUBJECT TO ERRORS, OMISSIONS, CHANGE OF PRICE, RENTAL OR OTHER C