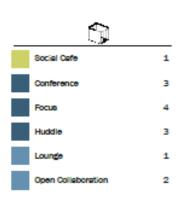

#### 2ND FLOOR

TOTAL APPROX. USF:14,307

| <b>≸</b> 1         |    |
|--------------------|----|
| Office             | 4  |
| Open Office        | 40 |
| Reception          | 1  |
| Total Work Seats   | 45 |
| Lab                |    |
| Conference         | 28 |
| Focus              | 5  |
| Huddle             | 13 |
| Open Collaboration | 10 |
| Total Collab Seate | 54 |