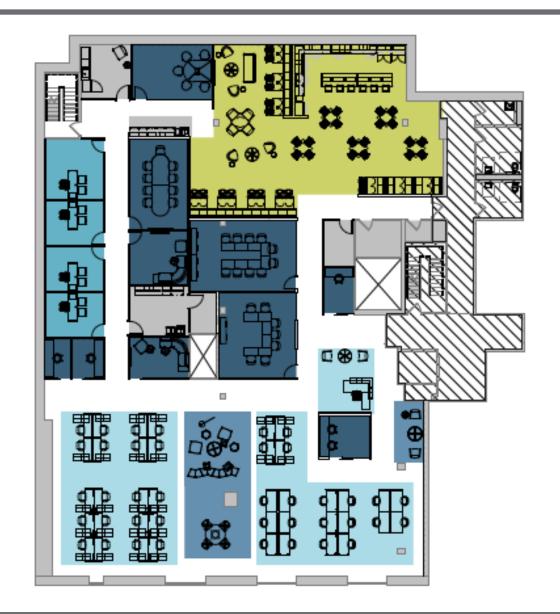

# FLOOR PLAN

CONCEPTUAL PLAN

CLICK TO VIEW VIDEO

#### 2ND FLOOR

TOTAL APPROX. USF:14,307

| <b>≸</b> 1         |    |
|--------------------|----|
| Office             | 4  |
| Open Office        | 40 |
| Reception          | 1  |
| Total Work Seats   | 45 |
| Lab                |    |
| Conference         | 28 |
| Focus              | 5  |
| Huddle             | 13 |
| Open Collaboration | 10 |
| Total Collab Seate | 54 |