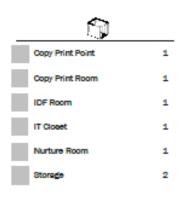

#### 2ND FLOOR

TOTAL APPROX. USF:14,307

| <b>≸</b> 1         |    |
|--------------------|----|
| Office             | 4  |
| Open Office        | 40 |
| Reception          | 1  |
| Total Work Seats   | 45 |
| Lab                |    |
| Conference         | 28 |
| Focus              | 5  |
| Huddle             | 13 |
| Open Collaboration | 10 |
| Total Collab Seate | 54 |