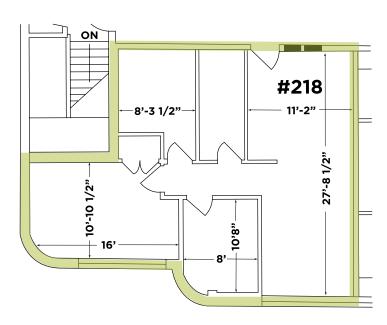

#### Floor Plan

#### Unit 218 - 965 SF

- Available March 2025
- Base Rent \$30
- Additional Rent \$17.42 (2024)
- Ideal for a professional services or medical user
- Ample surface parking
- Move in ready built out offices
- Kitchenette