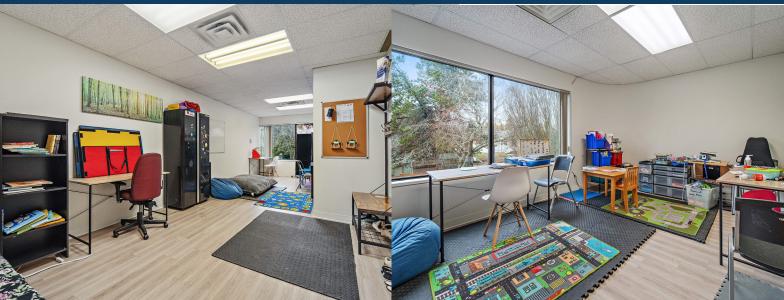

#### Unit 218 - 965 SF

- Available March 2025
- Base Rent \$30
- Additional Rent \$17.42 (2024)
- Ideal for a professional services or medical user
- Ample surface parking
- Move in ready built out offices
- Kitchenette