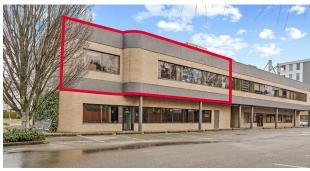

#### **Opportunity**

3930 Shelbourne Street is strategically located in the heart of Saanich, offering ease of access to major roads and public transportation. Developed and owned by a prestigious local developer, the building is a spectacle of the Victoria suburban office market. Vacancy in the building is a rarity.