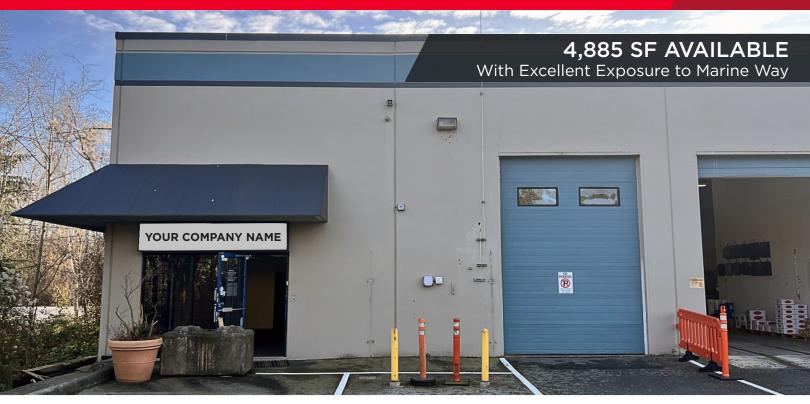

# FOR LEASE ROSEBERRY SQUARE #1 - 3979 MARINE WAY BURNABY, BC

### **FEATURES**

- · Marine Way Signage Opportunity
- 1 Grade Loading Doors
- 20' Clear Ceiling Heights
- Sprinklered
- · Professionally Managed
- Ample Truck Maneuvering Room
- · Fenced and Gated on Site Parking
- 600 Volt 3-Phase Electrical
- · Air-Conditioned Offices
- · Corner Unit

# AVAILABLE AREA UNIT 1

Ground Floor Warehouse

±4,000 SF

Ground Floor Office

±885 SF

Total Aroa

±4,885 SF

(Additional ±885 SF open plan mezzanine area)