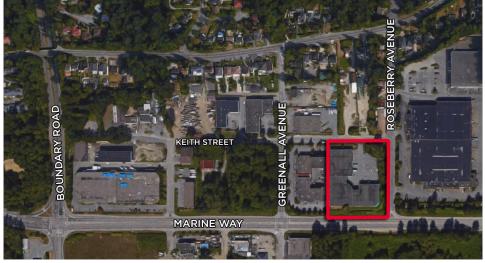

# **LOCATION**

Roseberry Square is located at the corner of Marine Way and Roseberry Avenue in the Marine Way industrial area of Burnaby. This central location is in close proximity to several amenities including restaurants, coffee shops, grocery stores, banks at both Marine Way Market and Big Bend Shopping Centre and rapid transit. The property also offers excellent exposure to Marine Way and quick road access to all points of Metro Vancouver.