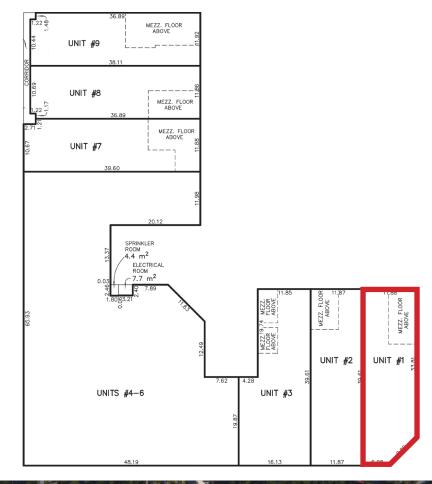

# AVAILABLE AREA UNIT 1

Ground Floor Warehouse

±4,000 SF

Ground Floor Office

±885 SF

Total Aroa

±4,885 SF

(Additional ±885 SF open plan mezzanine area)