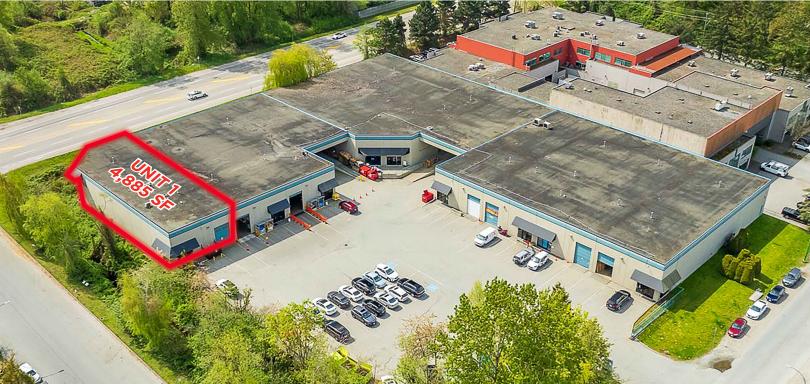

# AVAILABLE AREA UNIT 1

Ground Floor Warehouse

±4,000 SF

Ground Floor Office

±885 SF

Total Aroa

±4,885 SF

(Additional ±885 SF open plan mezzanine area)

### **FEATURES**

- · Marine Way Signage Opportunity
- 1 Grade Loading Doors
- 20' Clear Ceiling Heights
- Sprinklered
- · Professionally Managed
- Ample Truck Maneuvering Room
- · Fenced and Gated on Site Parking
- 600 Volt 3-Phase Electrical
- · Air-Conditioned Offices
- · Corner Unit