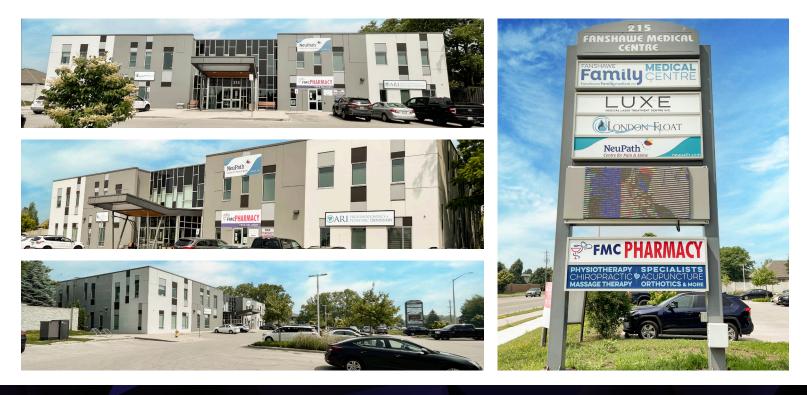

## **ABOUT THE PROPERTY**

Newer 2 storey professional medical/office building, located just west of Masonville Mall area.

| UNIT                                    | AVAILABLE SPACE  | ASKING RENT      | ADDITIONAL RENT      |
|-----------------------------------------|------------------|------------------|----------------------|
| 206                                     | Approx. 2,700 SF | \$24.00 PSF Net* | \$15.00 PSF (Est.)** |
| 207                                     | Approx. 4,500 SF | \$24.00 PSF Net* | \$15.00 PSF (Est.)** |
| 208                                     | Approx. 2,850 SF | \$24.00 PSF Net* | \$15.00 PSF (Est.)** |
| 209                                     | Approx. 1,200 SF | \$24.00 PSF Net* | \$15.00 PSF (Est.)** |
| *Net rent escalation                    |                  |                  |                      |
| **Inclusive of utilities and janitorial |                  |                  |                      |

- **Zoning:** RO2(24)
- Parking: Plenty of free spaces available on-site
- Signage: Pylon and directory board available
- Current medical offices
- Fully wheelchair accessible
- Situated on one of the city's most well-traveled roads
- High-visibility property is ideal for medical practitioners,

professional office users etc.

- Professional office and medical/dental building offers and exceptional leasing opportunity in the suburban/ outer core area of London
- Building is professionally managed
- High-Traffic Area: Fanshawe Park Road West, a major arterial route, surrounding neighborhoods
- Rare north London leasing opportunity