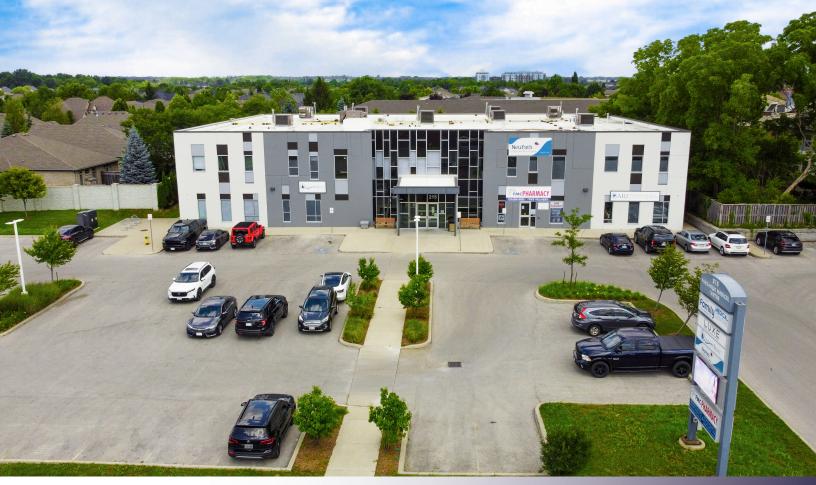

## **215** FANSHAWE PARK ROAD WEST

London, ON N6G 5A9

## **ABOUT THE PROPERTY**

Newer 2 storey professional medical/office building, located just west of Masonville Mall area.

| UNIT                                    | AVAILABLE SPACE  | ASKING RENT      | ADDITIONAL RENT      |
|-----------------------------------------|------------------|------------------|----------------------|
| 206                                     | Approx. 2,700 SF | \$24.00 PSF Net* | \$15.00 PSF (Est.)** |
| 207                                     | Approx. 4,500 SF | \$24.00 PSF Net* | \$15.00 PSF (Est.)** |
| 208                                     | Approx. 2,850 SF | \$24.00 PSF Net* | \$15.00 PSF (Est.)** |
| 209                                     | Approx. 1,200 SF | \$24.00 PSF Net* | \$15.00 PSF (Est.)** |
| *Net rent escalation                    |                  |                  |                      |
| **Inclusive of utilities and janitorial |                  |                  |                      |

- **Zoning:** RO2(24)
- Parking: Plenty of free spaces available on-site
- Signage: Pylon and directory board available
- Current medical offices
- Fully wheelchair accessible
- Situated on one of the city's most well-traveled roads
- High-visibility property is ideal for medical practitioners,

professional office users etc.

- Professional office and medical/dental building offers and exceptional leasing opportunity in the suburban/ outer core area of London
- Building is professionally managed
- High-Traffic Area: Fanshawe Park Road West, a major arterial route, surrounding neighborhoods
- Rare north London leasing opportunity