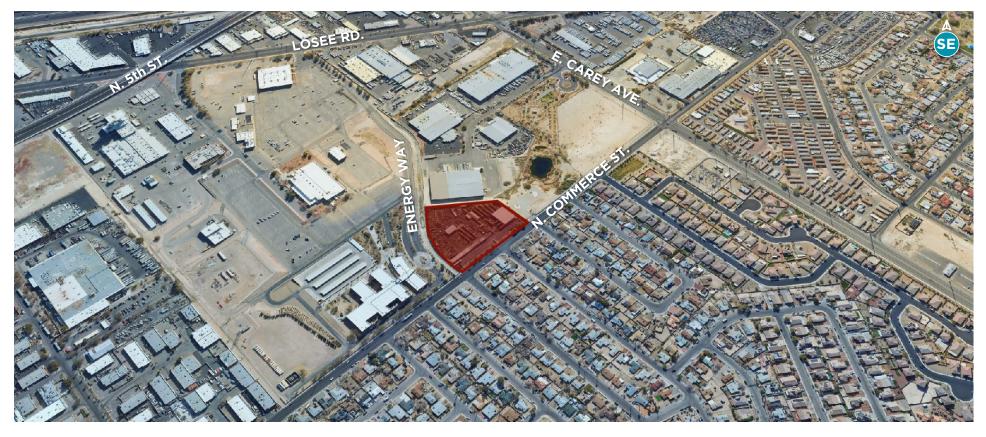

## **PROPERTY LOCATION**

2580 N. Commerce St. | North Las Vegas, NV 89030

### **PROPERTY DESCRIPTION**

2580 N. Commerce St. is an institutionally owned and managed industrial property located in the heart of the North Las Vegas submarket. The property resides between Cheyenne Ave. and Lake Mead Blvd. with direct Commerce St. frontage. Spanning ±3.85 acres, the site comprises a ±2,000 SF two-story office and a ±7,852 SF warehouse and features an oversized, fully paved, lighted, and secured yard. The property offers ample surface parking and is well-suited for a variety of industrial operators. All off-site improvements are complete, all utilities to the site. Currently zoned M-2 (General Industrial).