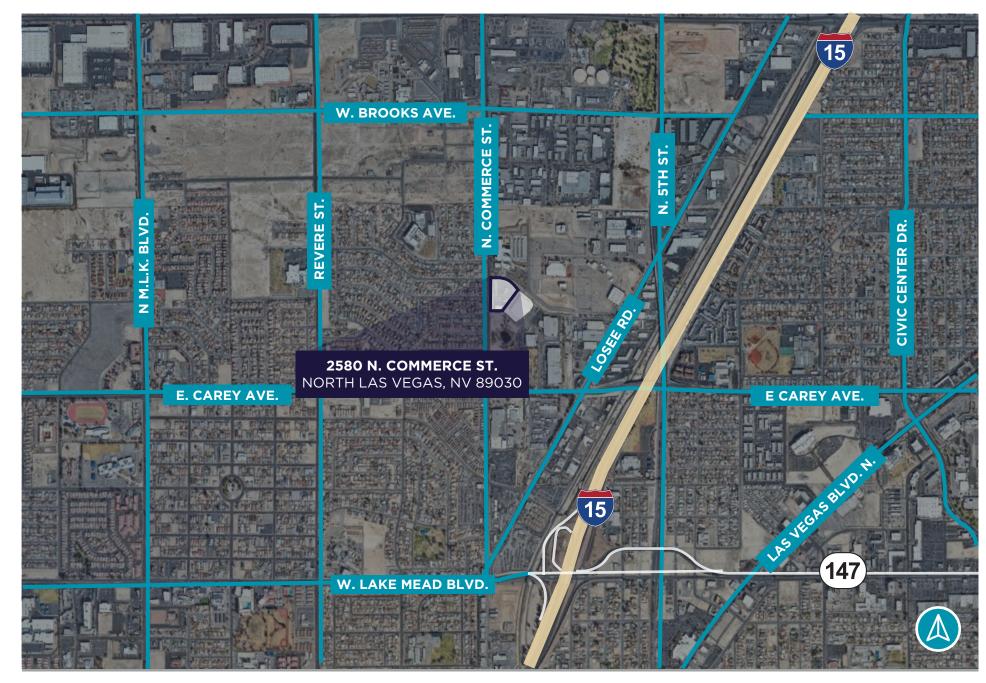

## **PROPERTY LOCATION**

2580 N. Commerce St. | North Las Vegas, NV 89030

#### Approximately 1.2 miles to I-15/Lake Mead Blvd. Interchange