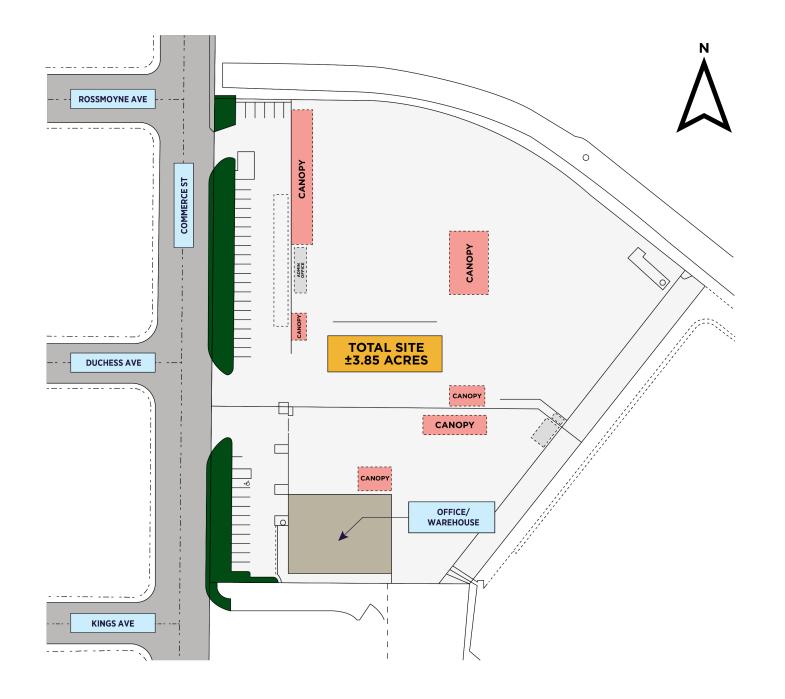

### SITE PLAN

2580 N. Commerce St. | North Las Vegas, NV 89030

| Site:              | ±3.85 Acres                                                                     |
|--------------------|---------------------------------------------------------------------------------|
| Office/Warehouse:  | ±2,000 SF Two-Story Office<br>±7,852 SF Warehouse<br>Multiple Open Air Canopies |
| Min. Clear Height: | 22'                                                                             |
| Year Built:        | 1993                                                                            |
| Loading:           | (2) 12′ x 12′ Grade Level Loading Doors<br>(5) Dock Wells                       |
| Sprinklers:        | None                                                                            |
| Power:             | 600a - 277/480v   Building<br>1,000a - 277/480v   Yard                          |
| Year Built:        | 1993                                                                            |
| Zoning:            | M-2 (General Industrial)                                                        |
| Jurisdiction:      | North Las Vegas                                                                 |
| APN:               | 139-15-801-001; 139-15-701-003                                                  |
| Site Condition:    | Fully paved, lighted, and secured<br>Additional mobile office on-site           |
| Parking:           | Ample surface parking                                                           |
|                    |                                                                                 |