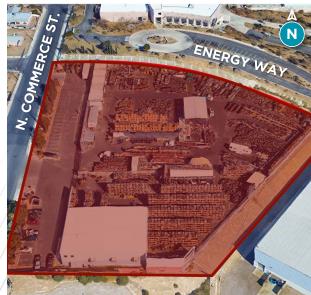

)                                                        |
| Jurisdiction:      | North Las Vegas                                                                 |
| APN:               | 139-15-801-001; 139-15-701-003                                                  |
| Site Condition:    | Fully paved, lighted, and secured<br>Additional mobile office on-site           |
| Parking:           | Ample surface parking                                                           |
|                    |                                                                                 |

#### Approximately 1.2 miles to I-15/Lake Mead Blvd. Interchange

### SITE PLAN

2580 N. Commerce St. | North Las Vegas, NV 89030



## **PROPERTY LOCATION**

2580 N. Commerce St. | North Las Vegas, NV 89030















#### CONTACT

JASON GRIFFIS, SIOR Managing Director +1 702 205 3861 jason.griffis@cushwake.com #S.0178374

ALMA E. CUEVAS, SIOR Managing Director +1 702 303 4412 alma.cuevas@cushwake.com #S.0180089.LLC

MICHAEL SCHER Senior Associate +1 702 688 6893 michael.scher@cushwake.com #S.0189923

©2025 Cushman & Wakefield. All rights reserved. The material in this presentation has been prepared solely for information purposes, and is strictly confidential. Any disclosure, use, copying or circulation of this presentation (or the information contained within it) is strictly prohibited, unless you have obtained Cushman & Wakefield's prior written consent. The views expressed in this presentation are the views of the author and do not necessarily reflect the views of Cushman & Wakefield. Neithe