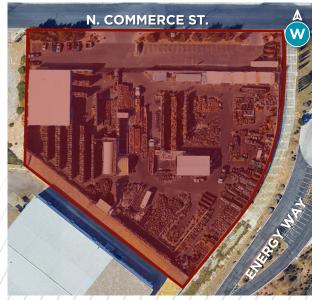

al)                                                        |
| Jurisdiction:      | North Las Vegas                                                                 |
| APN:               | 139-15-801-001; 139-15-701-003                                                  |
| Site Condition:    | Fully paved, lighted, and secured<br>Additional mobile office on-site           |
| Parking:           | Ample surface parking                                                           |
|                    |                                                                                 |

#### Approximately 1.2 miles to I-15/Lake Mead Blvd. Interchange

### SITE PLAN

2580 N. Commerce St. | North Las Vegas, NV 89030



## **PROPERTY LOCATION**

2580 N. Commerce St. | North Las Vegas, NV 89030















#### CONTACT

JASON GRIFFIS, SIOR Managing Director +1 702 205 3861 jason.griffis@cushwake.com #S.0178374

ALMA E. CUEVAS, SIOR Managing Director +1 702 303 4412 alma.cuevas@cushwake.com #S.0180089.LLC

MICHAEL SCHER Senior Associate +1 702 688 6893 michael.scher@cushwake.com #S.0189923

©2025 Cushman & Wakefield. All rights reserved. The material in this presentation has been prepared solely for information purposes, and is strictly confidential. Any disclosure, use, copying or circulation of this presentation (or the information contained within it) is strictly prohibited, unless you have obtained Cushman & Wakefield's prior written consent. The views expressed in this presentation are the views of the author and do not necessarily reflect the views of Cushman & Wakefield. Neit