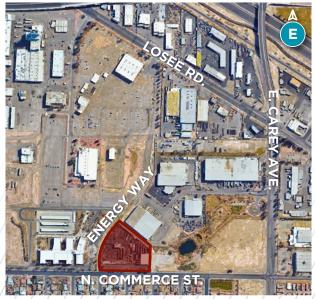

## **PROPERTY LOCATION**

2580 N. Commerce St. | North Las Vegas, NV 89030

#### Approximately 1.2 miles to I-15/Lake Mead Blvd. Interchange