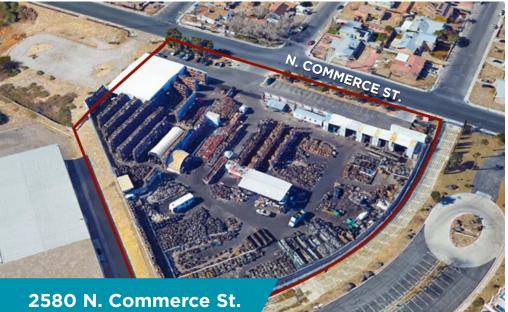

### **PROPERTY DESCRIPTION**

2580 N. Commerce St. is an institutionally owned and managed industrial property located in the heart of the North Las Vegas submarket. The property resides between Cheyenne Ave. and Lake Mead Blvd. with direct Commerce St. frontage. Spanning ±3.85 acres, the site comprises a ±2,000 SF two-story office and a ±7,852 SF warehouse and features an oversized, fully paved, lighted, and secured yard. The property offers ample surface parking and is well-suited for a variety of industrial operators. All off-site improvements are complete, all utilities to the site. Currently zoned M-2 (General Industrial).

| Site:              | ±3.85 Acres                                                                     |
|--------------------|---------------------------------------------------------------------------------|
| Office/Warehouse:  | ±2,000 SF Two-Story Office<br>±7,852 SF Warehouse<br>Multiple Open Air Canopies |
| Min. Clear Height: | 22'                                                                             |
| Year Built:        | 1993                                                                            |
| Loading:           | (2) 12′ x 12′ Grade Level Loading Doors<br>(5) Dock Wells                       |
| Sprinklers:        | None                                                                            |
| Power:             | 600a - 277/480v   Building<br>1,000a - 277/480v   Yard                          |
| Year Built:        | 1993                                                                            |
| Zoning:            | M-2 (General Industrial)                                                        |
| Jurisdiction:      | North Las Vegas                                                                 |
| APN:               | 139-15-801-001; 139-15-701-003                                                  |
| Site Condition:    | Fully paved, lighted, and secured<br>Additional mobile office on-site           |
| Parking:           | Ample surface parking                                                           |
|                    |                                                                                 |