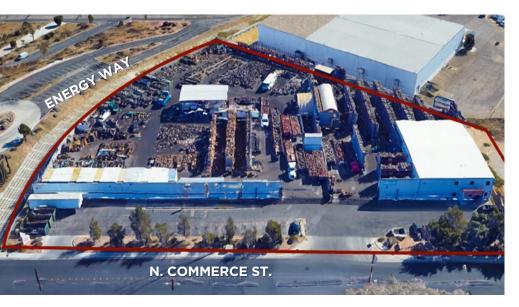

### **PROPERTY DESCRIPTION**

2580 N. Commerce St. is an institutionally owned and managed industrial property located in the heart of the North Las Vegas submarket. The property resides between Cheyenne Ave. and Lake Mead Blvd. with direct Commerce St. frontage. Spanning ±3.85 acres, the site comprises a ±2,000 SF two-story office and a ±7,852 SF warehouse and features an oversized, fully paved, lighted, and secured yard. The property offers ample surface parking and is well-suited for a variety of industrial operators. All off-site improvements are complete, all utilities to the site. Currently zoned M-2 (General Industrial).

| Site:              | ±3.85 Acres                                                                     |
|--------------------|---------------------------------------------------------------------------------|
| Office/Warehouse:  | ±2,000 SF Two-Story Office<br>±7,852 SF Warehouse<br>Multiple Open Air Canopies |
| Min. Clear Height: | 22'                                                                             |
| Year Built:        | 1993                                                                            |
| Loading:           | (2) 12′ x 12′ Grade Level Loading Doors<br>(5) Dock Wells                       |
| Sprinklers:        | None                                                                            |
| Power:             | 600a - 277/480v   Building<br>1,000a - 277/480v   Yard                          |
| Year Built:        | 1993                                                                            |
| Zoning:            | M-2 (General Industrial)                                                        |
| Jurisdiction:      | North Las Vegas                                                                 |
| APN:               | 139-15-801-001; 139-15-701-003                                                  |
| Site Condition:    | Fully paved, lighted, and secured<br>Additional mobile office on-site           |
| Parking:           | Ample surface parking                                                           |
|                    |                                                                                 |