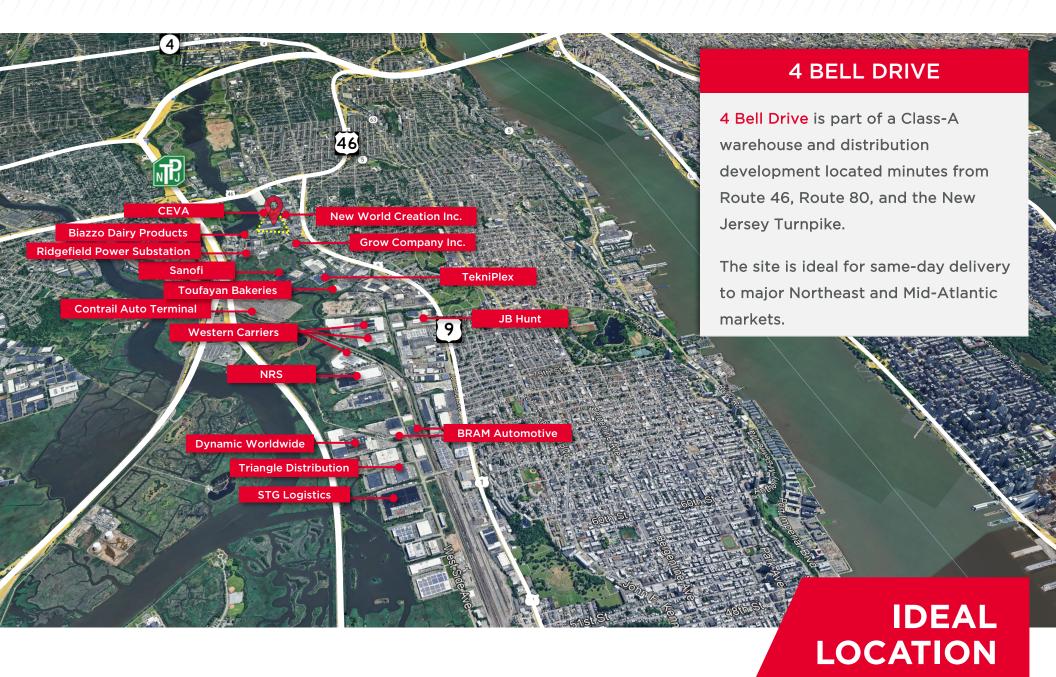

## PROPERTY FEATURES

- 110,978 SF Available
- 36' Clear Ceilings
- 17 Tailgates (9'x10') with 40,000 lb. levelers
- 1 Drive-in Door (12'x14')
- 50' x 54' (Typical) Column Spacing
- 81 Auto Spaces



110,978 SF AVAILABLE

## **CORPORATE NEIGHBORS**



## LOCATION



Stephen Elman Executive Managing Director +1 201 460 3363 steve.elman@cushwake.com Eric Schlett
Senior Associate
+ 551 804 4747
eric.schlett@cushwake.com

©2025 Cushman & Wakefield. All rights reserved. The material in this presentation has been prepared solely for information purposes, and is strictly confidential. Any disclosure, use, copying or circulation of this presentation (or the information contained within it) is strictly prohibited, unless you have obtained Cushman & Wakefield's prior written consent. The views expressed in this presentation are the views of the author and do not necessarily reflect the views of Cushman & Wakefield. Neither this presentation nor any part of it shall form the basis of, or be relied upon in connection with any offer, or act as an