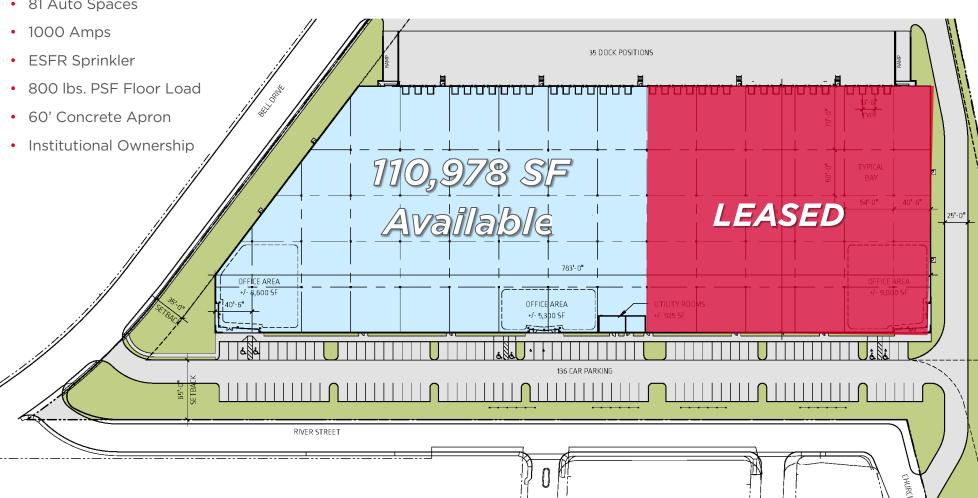

## PROPERTY FEATURES

- 110,978 SF Available
- 36' Clear Ceilings
- 17 Tailgates (9'x10') with 40,000 lb. levelers
- 1 Drive-in Door (12'x14')
- 50' x 54' (Typical) Column Spacing
- 81 Auto Spaces

110,978 SF AVAILABLE