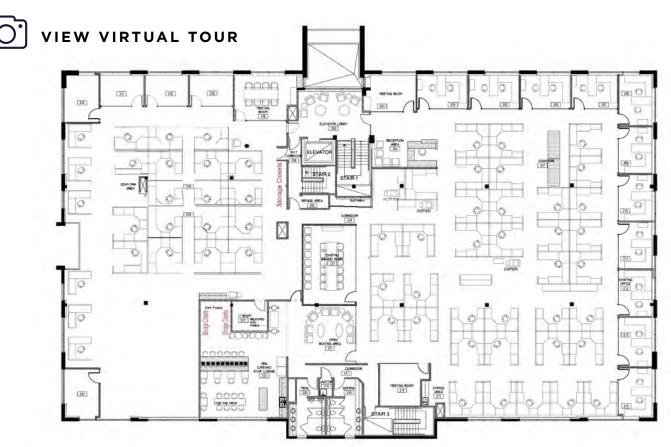

d and Renovated in 2018
- Flexible Demising Options
- Outlooks to the Water
- Flooded with Natural Light (Skylights and 4 Sides of Glazing)
- Steps from the waterfront
- Class A building, professionally managed by GWL Realty Advisors Inc.

#### **BUILDING AMENITIES**

- Fitness facility
- End-of-trip facility
- Bike storage
- 3rd Party Daycare (adjacent)
- Steps from Spirit Trail
- Kings Mill Beach Park
- Walking Distance to Lonsdale Quay

#### SPACE **FEATURES**

- High quality improvements, fully plug & play (furnished and equipped)
- Efficient layout with a balance of open plan area and offices/breakout rooms
- Very bright, good access to natural light throughout all work areas





## HARBOURSIDE CENTRE

788 HARBOURSIDE DRIVE, NORTH VANCOUVER













## **FLOOR PLAN**

17,855 SF



## **DEMISING OPTIONS**





### **FOR SUBLEASE**

# HARBOURSIDE CENTRE

FURNISHED FULL FLOOR WITH DEMISING OPTIONS 7,439 SF - 17,855 SF









#### BRANDON BUZIOL

Senior Associate Commercial Sales & Leasing +1 604 640 5883 brandon.buziol@cushwake.com

#### JORDAN CORBETT

Associate Vice President +1 604 640 5815 jordan.corbett@cushwake.com

#### **ALEX EASTMAN**

Associate, Industrial Sales & Leasing +1 604 608 5933 alex.eastman@cushwake.com



Vancouver, BC +1 604 683 3111 / cushmanwakefield.ca

©2025 Cushman & Wakefield ULC. All rights reserved. The information contained in this communication is strictly confidential. This information has been obtained from sources believed to be reliable but has not been verified. NO WARRANTY OR REPRESENTATION, EXPRESS OR IMPLIED, IS MADE AS TO TH