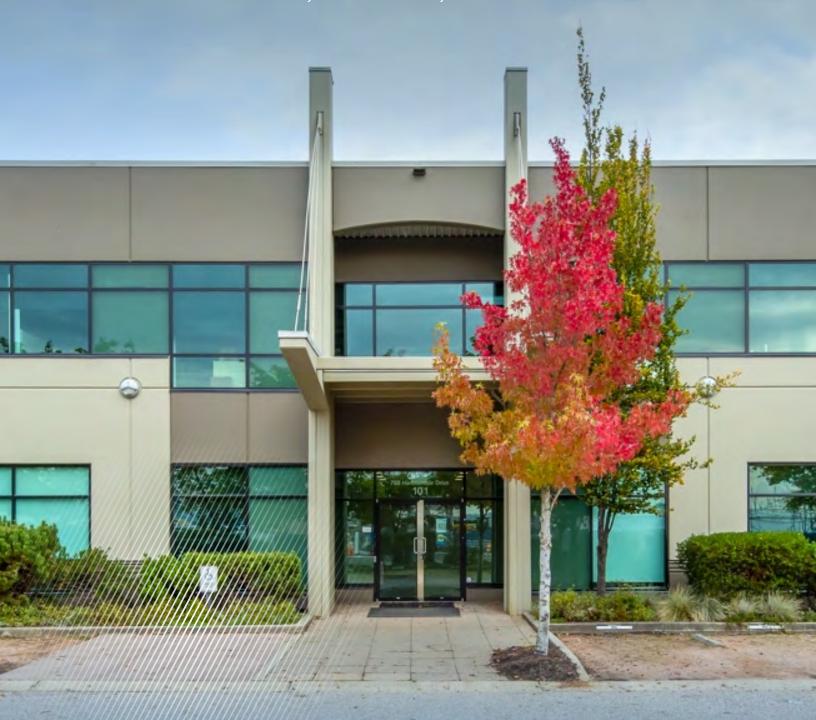

## HARBOURSIDE CENTRE

788 HARBOURSIDE DRIVE, NORTH VANCOUVER FURNISHED FULL FLOOR WITH DEMISING OPTIONS 7,439 SF - 17,855 SF

1111

## HARBOURSIDE CENTRE

788 HARBOURSIDE DRIVE, NORTH VANCOUVER FURNISHED FULL FLOOR WITH DEMISING OPTIONS 7,439 SF - 17,855 SF

#### **BUILDING OVERVIEW**

Completed in 2000, 788 Harbourside Drive is located in North Vancouver's Harbourside Business Park, offering views of Vancouver's city skyline and the North Shore mountains. The Pacific Spirit Trail connects Harbourside to the Lonsdale Quay, where the bus and SeaBus terminals are located, providing quick and convenient access to Downtown Vancouver. Bus 231 runs service to Harbourside during peak hours in the morning and afternoon, with bus stops located within half a block of the building.