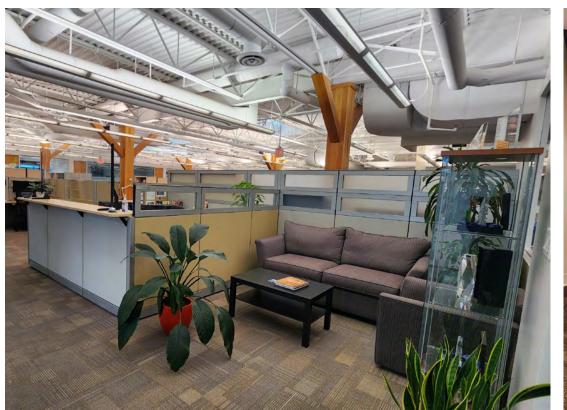

#### **BUILDING HIGHLIGHTS**

- Fully Furnished and Renovated in 2018
- Flexible Demising Options
- Outlooks to the Water
- Flooded with Natural Light (Skylights and 4 Sides of Glazing)
- Steps from the waterfront
- Class A building, professionally managed by GWL Realty Advisors Inc.

#### SPACE **FEATURES**

- High quality improvements, fully plug & play (furnished and equipped)
- Efficient layout with a balance of open plan area and offices/breakout rooms
- Very bright, good access to natural light throughout all work areas