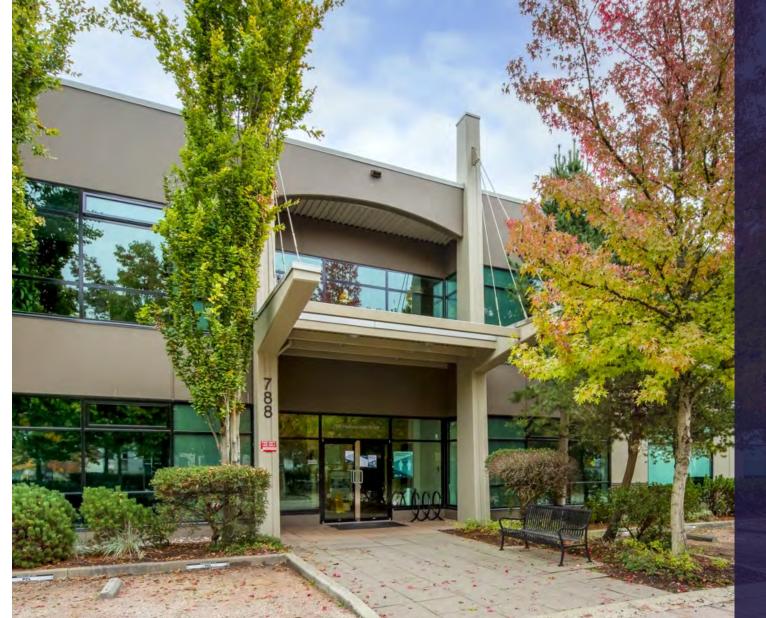

## HARBOURSIDE CENTRE

788 HARBOURSIDE DRIVE, NORTH VANCOUVER FURNISHED FULL FLOOR WITH DEMISING OPTIONS 7,439 SF - 17,855 SF

1111

## HARBOURSIDE CENTRE

788 HARBOURSIDE DRIVE, NORTH VANCOUVER FURNISHED FULL FLOOR WITH DEMISING OPTIONS 7,439 SF - 17,855 SF

#### **BUILDING OVERVIEW**

Completed in 2000, 788 Harbourside Drive is located in North Vancouver's Harbourside Business Park, offering views of Vancouver's city skyline and the North Shore mountains. The Pacific Spirit Trail connects Harbourside to the Lonsdale Quay, where the bus and SeaBus terminals are located, providing quick and convenient access to Downtown Vancouver. Bus 231 runs service to Harbourside during peak hours in the morning and afternoon, with bus stops located within half a block of the building.