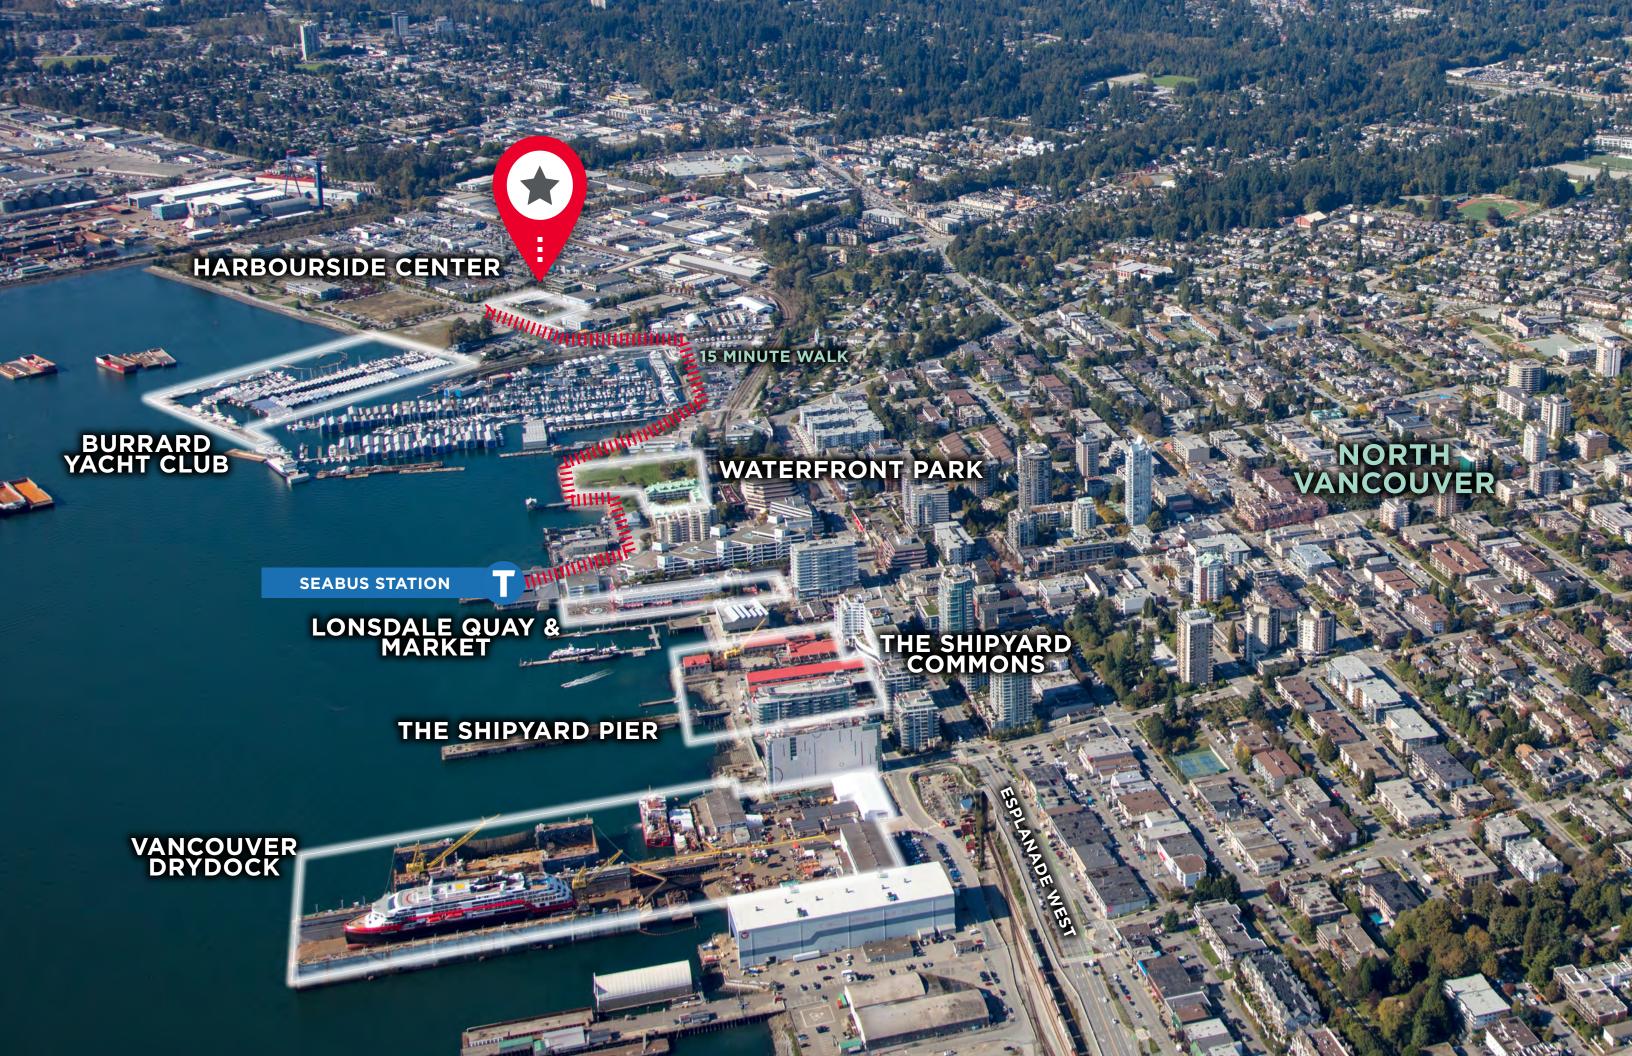

#### **BUILDING OVERVIEW**

Completed in 2000, 788 Harbourside Drive is located in North Vancouver's Harbourside Business Park, offering views of Vancouver's city skyline and the North Shore mountains. The Pacific Spirit Trail connects Harbourside to the Lonsdale Quay, where the bus and SeaBus terminals are located, providing quick and convenient access to Downtown Vancouver. Bus 231 runs service to Harbourside during peak hours in the morning and afternoon, with bus stops located within half a block of the building.

#### **BUILDING AMENITIES**

- Fitness facility
- End-of-trip facility
- Bike storage
- 3rd Party Daycare (adjacent)
- Steps from Spirit Trail
- Kings Mill Beach Park
- Walking Distance to Lonsdale Quay