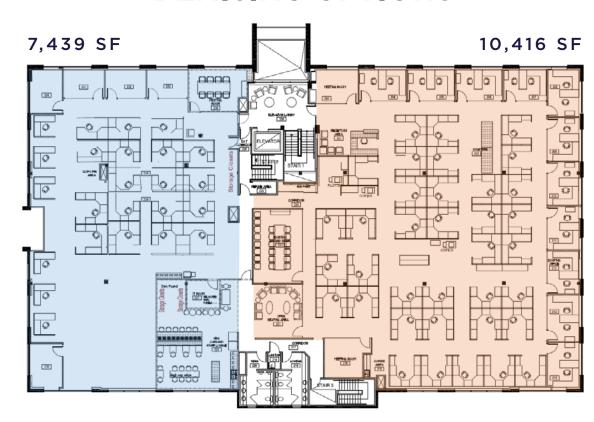

#### FULL **2ND FLOOR**

17,855 SF

**DEMISING OPTION 1** 

7.439 SF

**DEMISING OPTION 2** 

10.416 SF

ASKING **RENT** 

Please contact agents

## **DEMISING OPTIONS**