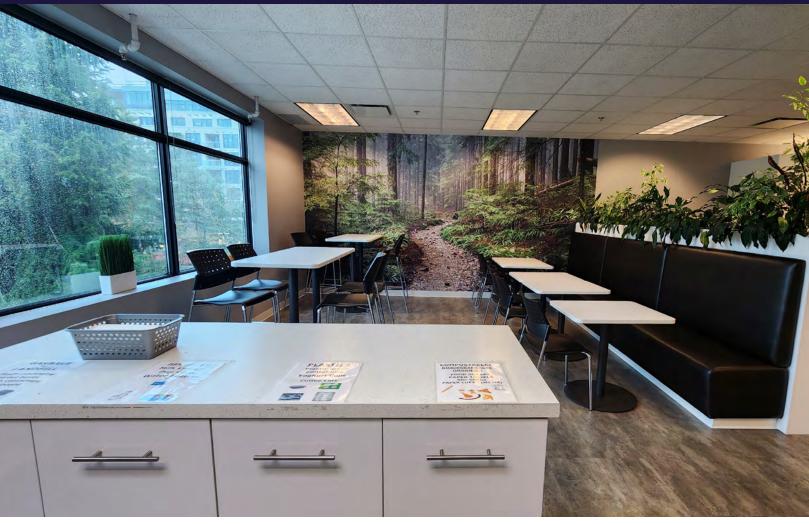

#### **BUILDING HIGHLIGHTS**

- Fully Furnished and Renovated in 2018
- Flexible Demising Options
- Outlooks to the Water
- Flooded with Natural Light (Skylights and 4 Sides of Glazing)
- Steps from the waterfront
- Class A building, professionally managed by GWL Realty Advisors Inc.

#### SPACE **FEATURES**

- High quality improvements, fully plug & play (furnished and equipped)
- Efficient layout with a balance of open plan area and offices/breakout rooms
- Very bright, good access to natural light throughout all work areas