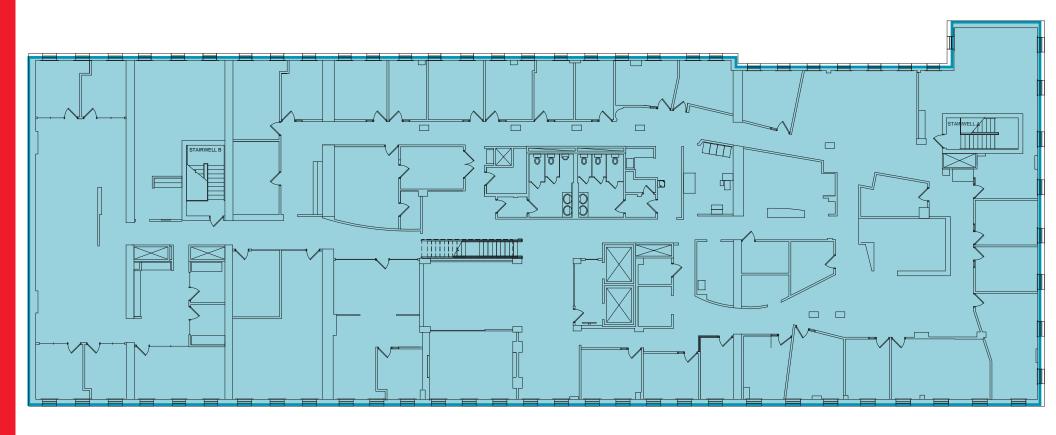

#### **AVAILABLE SPACE**

| Suite     | Size      | Max Contiguous |
|-----------|-----------|----------------|
| Suite 200 | 3,215 RSF | 8,473 RSF      |
| Suite 202 | 3,137 RSF | 8,473 RSF      |
| Suite 203 | 708 RSF   | 8,473 RSF      |
| Suite 213 | 1,413 RSF | 8,473 RSF      |
| Suite 206 | 606 RSF   | 1,545 RSF      |
| Suite 210 | 939 RSF   | 1,545 RSF      |
| Suite 217 | 804 RSF   | 804 RSF        |
| Suite 300 | 16,551 SF | 33,102 RSF     |
| Suite 400 | 16,551 SF | 33,102 RSF     |
|           |           |                |

## **THIRD FLOOR - 16,551 SF**

CLEVELAND, OHIO 44113

## **FOURTH FLOOR - 16,551 SF**

CLEVELAND, OHIO 44113