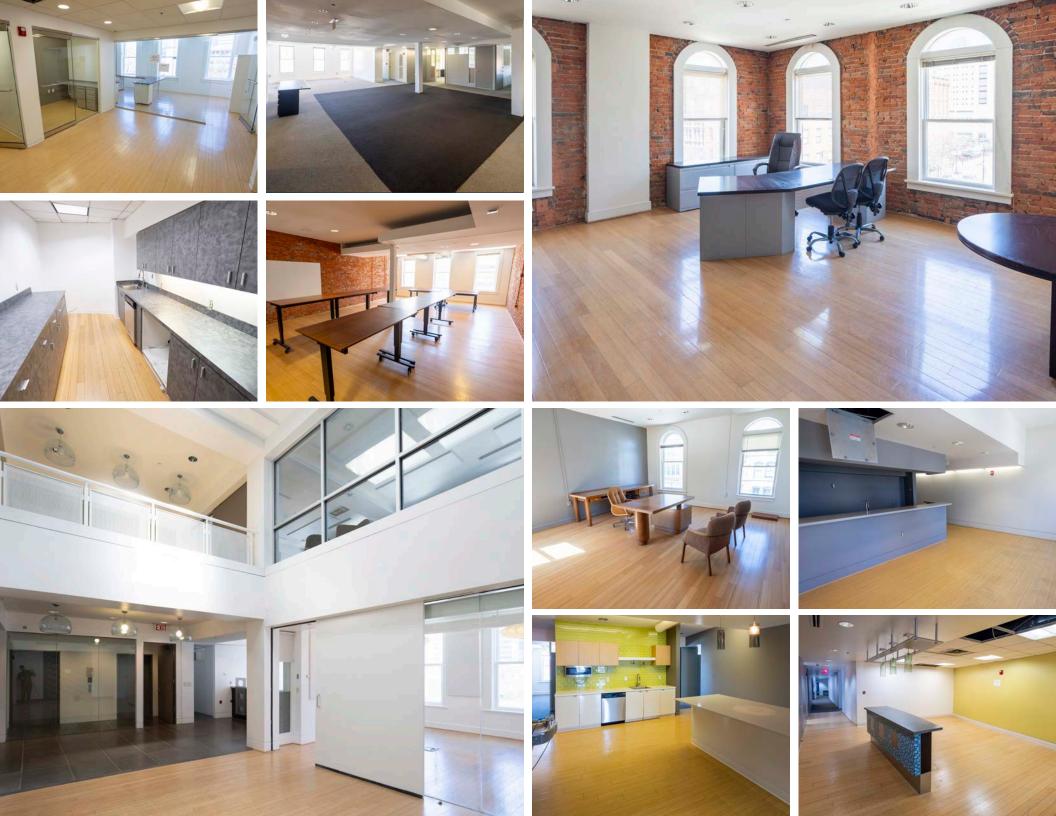

#### **OVERVIEW**

- Highly desirable office space located in Cleveland's Historic Warehouse District
- Within walking distance of local restaurants and coffee shops
- Common area lobby with private elevator access
- Abundance of parking options
- Amazing two-floor opportunity with connected staircase