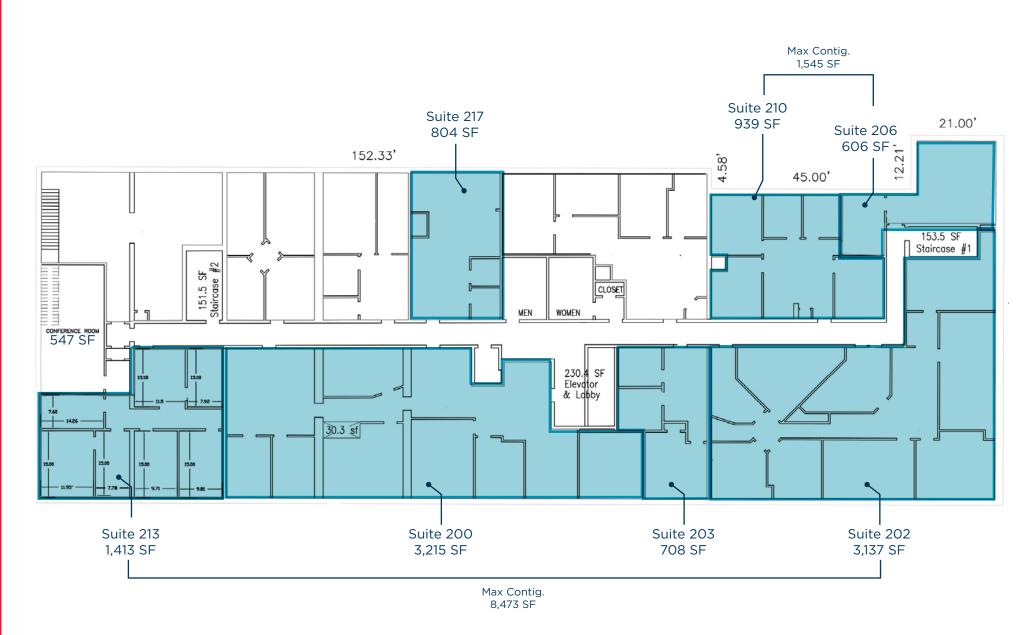

#### **AVAILABLE SPACE**

| Suite     | Size      | Max Contiguous |
|-----------|-----------|----------------|
| Suite 200 | 3,215 RSF | 8,473 RSF      |
| Suite 202 | 3,137 RSF | 8,473 RSF      |
| Suite 203 | 708 RSF   | 8,473 RSF      |
| Suite 213 | 1,413 RSF | 8,473 RSF      |
| Suite 206 | 606 RSF   | 1,545 RSF      |
| Suite 210 | 939 RSF   | 1,545 RSF      |
| Suite 217 | 804 RSF   | 804 RSF        |
| Suite 300 | 16,551 SF | 33,102 RSF     |
| Suite 400 | 16,551 SF | 33,102 RSF     |
|           |           |                |

#### **SECOND FLOOR**

CLEVELAND, OHIO 44113