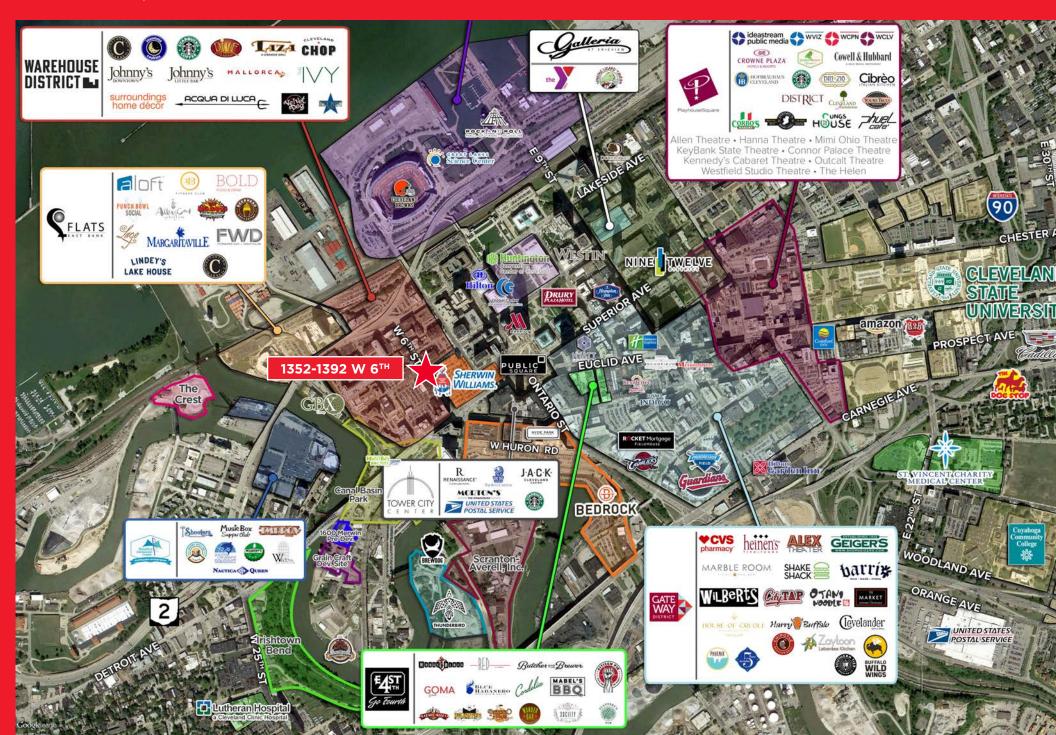

#### 1352-1392 W 6TH ST

#### **OVERVIEW**

- Highly desirable office space located in Cleveland's Historic Warehouse District
- Within walking distance of local restaurants and coffee shops
- Common area lobby with private elevator access
- Abundance of parking options
- Amazing two-floor opportunity with connected staircase