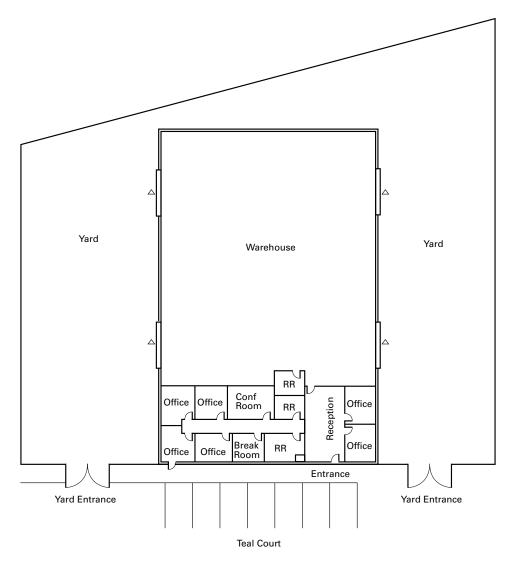

# **3915 TEAL COURT** Benicia | CA

 $\triangle$  GRADE LEVEL DOORS

SITE PLAN

### **PROPERTY DESCRIPTION**

| Total SF                               | ±7,745 SF               |
|----------------------------------------|-------------------------|
| Occupancy (Leased through Feb.28,2025) | March 1, 2025           |
| Year Built                             | 1978                    |
| Lot Size                               | ±.73 acres              |
| Office Area                            | ±1,800 SF               |
| Exterior Walls                         | Metal                   |
| Clear Height                           | 18'                     |
| Roll Up Doors                          | Four (4) 12'x14'        |
| Zoning                                 | IG (Industrial General) |

Comments: One of Benicia Industrial Park's, most sought after freestanding Office/ Warehouse/ Yard Buildings. Includes reception area, six (6), private offices, conference room, breakroom and three (3) restrooms. Has 2nd story mezzanine for storage. Excellent access to I-680, I-780 and minutes from I-80.