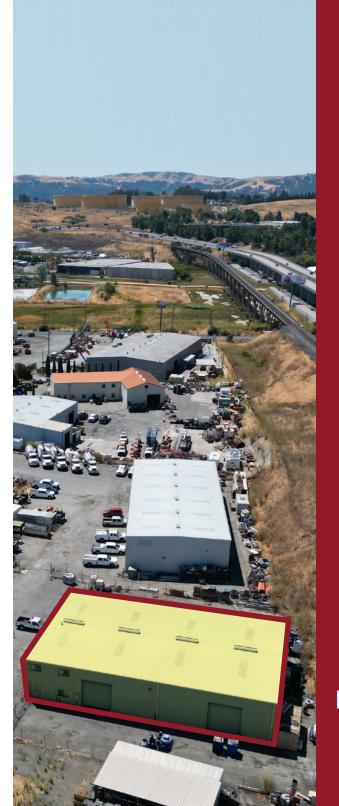

FREESTANDING INDUSTRIAL BUILDING WITH YARD FOR LEASE

### BENICIA INDUSTRIAL BUILDING FOR LEASE

Comments: One of Benicia Industrial Park's, most sought after freestanding Office/ Warehouse/ Yard Buildings. Includes reception area, six (6), private offices, conference room, breakroom and three (3) restrooms. Has 2nd story mezzanine for storage. Excellent access to I-680, I-780 and minutes from I-80.