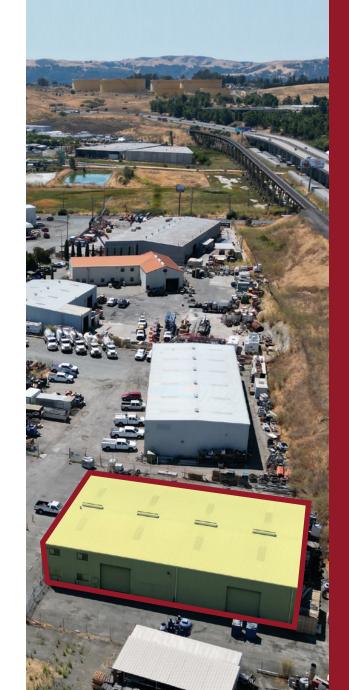

FREESTANDING INDUSTRIAL BUILDING WITH YARD FOR LEASE

### BENICIA INDUSTRIAL BUILDING FOR LEASE

Comments: One of Benicia Industrial Park's, most sought after freestanding Office/ Warehouse/ Yard Buildings. Includes reception area, six (6), private offices, conference room, breakroom and three (3) restrooms. Has 2nd story mezzanine for storage. Excellent access to I-680, I-780 and minutes from I-80.