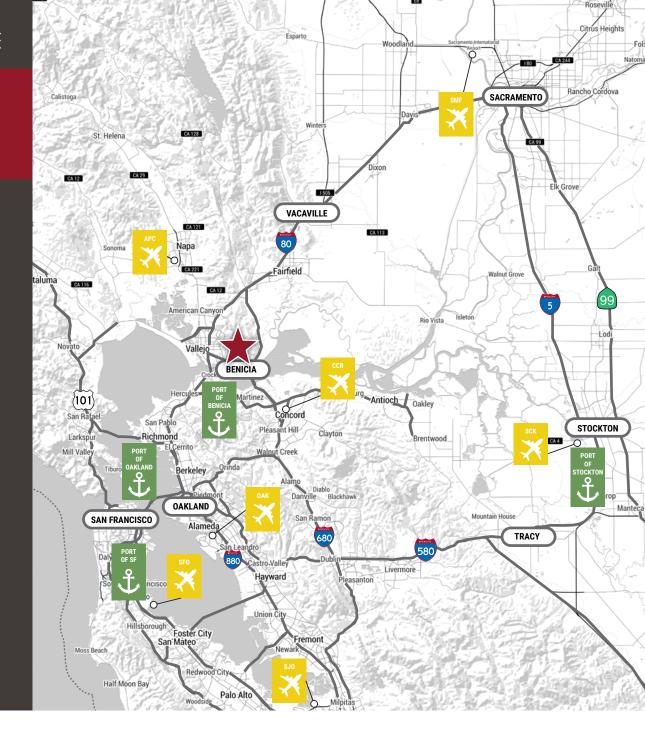

# **3915 TEAL COURT** Benicia | CA

5

**MAJOR REFINERIES** 

ABUNDANT & AFFORDABLE Labor Supply

LOWER Cost of Living

### 30 to 90 MINUTES

Less than 30 minutes to Oakland, Marin, and SF; Less than 90 minutes to even the farthest reaches of the Bay Area and Silicon Valley

### **MILES TO BAY AREA LOCATIONS**

| Fairfield                 | 20 |
|---------------------------|----|
| Napa                      | 29 |
| Port Of Benicia / Amports | 4  |
| San Francisco             | 39 |
| Port of Oakland           | 30 |
| Walnut Creek              | 15 |
| SFO Airport               | 48 |
| OAK Airport               | 40 |