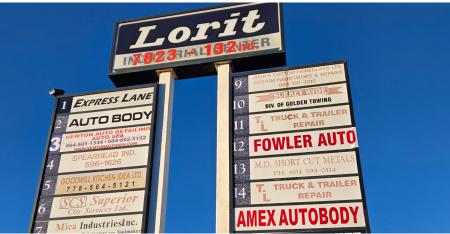

# LOCATION

Lorit Industrial Center is situated within the busy Newton industrial area of Surrey just south of 80th Avenue on west side of 132nd Street.