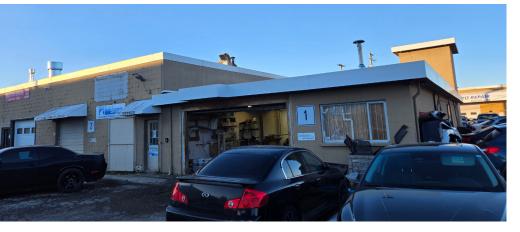

## FOR SALE Unit 1 - 7823 132<sup>nd</sup> Street Surrey

Shop

Accredited Collision Repairs

A RARE OPPORTUNITY TO PURCHASE A SMALL WAREHOUSE WITH AUTOMOTIVE USES PERMITTED WITHIN THE COMPLEX

SS PEPLACE INT

## **PROPERTY FEATURES**

| Space Available: | 2,439 SF (main floor)                     |
|------------------|-------------------------------------------|
| Clear Height:    | 9'                                        |
| Power:           | 3 phase, 240V, 200A (purchaser to verify) |
| Loading:         | Two (2) grade level loading doors         |
| Parking:         | Ten (10) parking stalls                   |
| Year Built:      | 1974                                      |
| Dimensions:      | 87' (D) x 29' (W)                         |
| Taxes (2024):    | \$9,174.71                                |
| Strata Fees:     | \$265.61 per month                        |
| Zoning:          | Light Impact Industrial Zone (IL)         |
| Asking Price:    | \$1,595,000                               |
| Availability:    | Immediately                               |