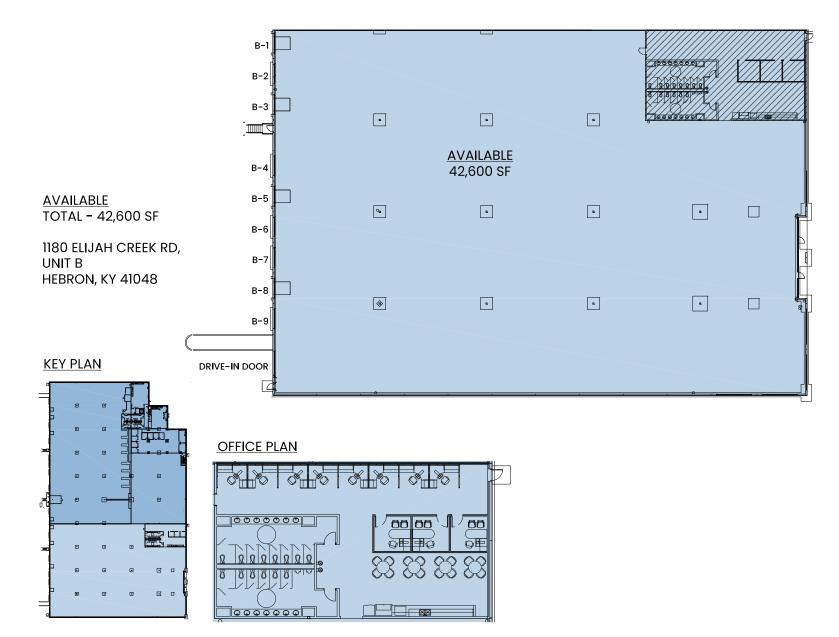

to the Cincinnati Northern Kentucky International Airport (CVG), home to the DHL SuperCargo and Amazon Air Hubs and is the 7th largest and fastest growing cargo airport in North America





### BUILDING SPECS



**BUILDING SIZE** 110,381 SF

**OFFICE SIZE** 17,336 SF (7,431 SF Mezzanine)

**CONSTRUCTION** Tilt-up Concrete

**CLEAR HEIGHT** 28'

**COLUMN SPACING** 50'x44'

**LIGHTING** T-5 w/ Motion Sensors

PARKING 200 Auto Spaces

FIRE PROTECTION ESFR DOCK DOORS 20 Dock Doors (6 w/ mech. pit levelers)

**DRIVE-IN DOORS** 2 Drive-in Doors (12'x14')

**ROOF** Firestone EPDM

ELECTRICAL 480/277v/3phase, 1,000 amps **HVAC** RTU forced air (natural gas)

LEASE RATE \$6.75/SF NNN

**OPERATING EXPENSES** \$1.46 OPEX

### SITE PLAN - OVERALL



4

## SITE PLAN - UNIT A



## SITE PLAN - UNIT B









#### GROUND **TRANSPORTATION**

Located within a one-day drive of the majority of the east coast, from Minneapolis all the way to Atlanta.

Kentucky is home to UPS World Port, DHL Americas Hub, Amazon Air Global Port and several large FedEx Ground hubs throughout the state.

Products manufactured in Kentucky can get anywhere in the world virtually overnight.









Downtown Cincinnati 15 Minutes

Downtown Dayton 60 Minutes

Downtown Lexington 75 Minutes

Downtown Louisville 95 Minutes

#### JEFF BENDER, SIOR, CCIM

Executive Vice Chair +1 513 763 3046 jeff.bender@cushwake.com

#### SEATTLE STEIN Director

+1 513 763 3027 seattle.stein@cushwake.com

©2025 Cushman & Wakefield. All rights reserved. The information contained in this communication is strictly confidential. This inform