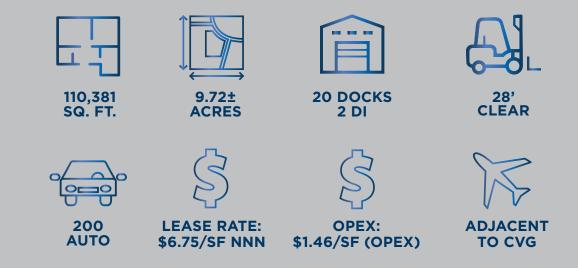

### BUILDING SPECS

**BUILDING SIZE** 110,381 SF

**OFFICE SIZE** 17,336 SF (7,431 SF Mezzanine)

**CONSTRUCTION** Tilt-up Concrete

**CLEAR HEIGHT** 28'

**COLUMN SPACING** 50'x44'

**LIGHTING** T-5 w/ Motion Sensors

PARKING 200 Auto Spaces

FIRE PROTECTION ESFR DOCK DOORS 20 Dock Doors (6 w/ mech. pit levelers)

**DRIVE-IN DOORS** 2 Drive-in Doors (12'x14')

**ROOF** Firestone EPDM

ELECTRICAL 480/277v/3phase, 1,000 amps **HVAC** RTU forced air (natural gas)

LEASE RATE \$6.75/SF NNN

**OPERATING EXPENSES** \$1.46 OPEX