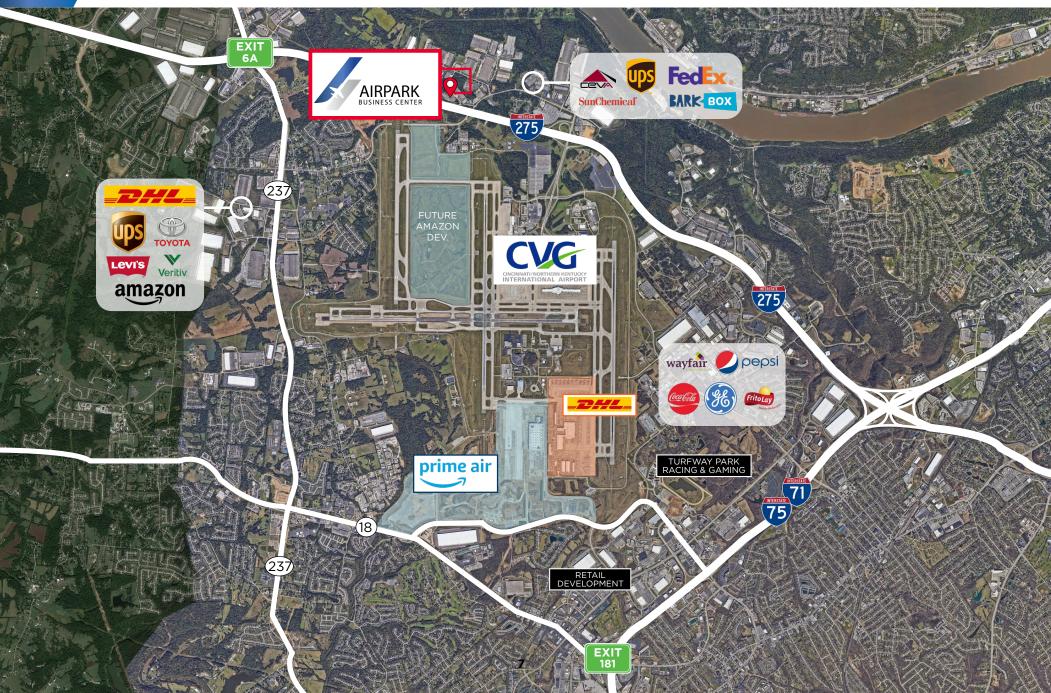

### **OVERVIEW**

Located in Hebron, KY, Airpark Business Center has immediate access to I-275 and is within minutes to I-75/71.

Directly adjacent to the Cincinnati Northern Kentucky International Airport (CVG), home to the DHL SuperCargo and Amazon Air Hubs and is the 7th largest and fastest growing cargo airport in North America

#### GROUND **TRANSPORTATION**

Located within a one-day drive of the majority of the east coast, from Minneapolis all the way to Atlanta.

Kentucky is home to UPS World Port, DHL Americas Hub, Amazon Air Global Port and several large FedEx Ground hubs throughout the state.

Products manufactured in Kentucky can get anywhere in the world virtually overnight.

Downtown Cincinnati 15 Minutes

Downtown Dayton 60 Minutes

Downtown Lexington 75 Minutes

Downtown Louisville 95 Minutes