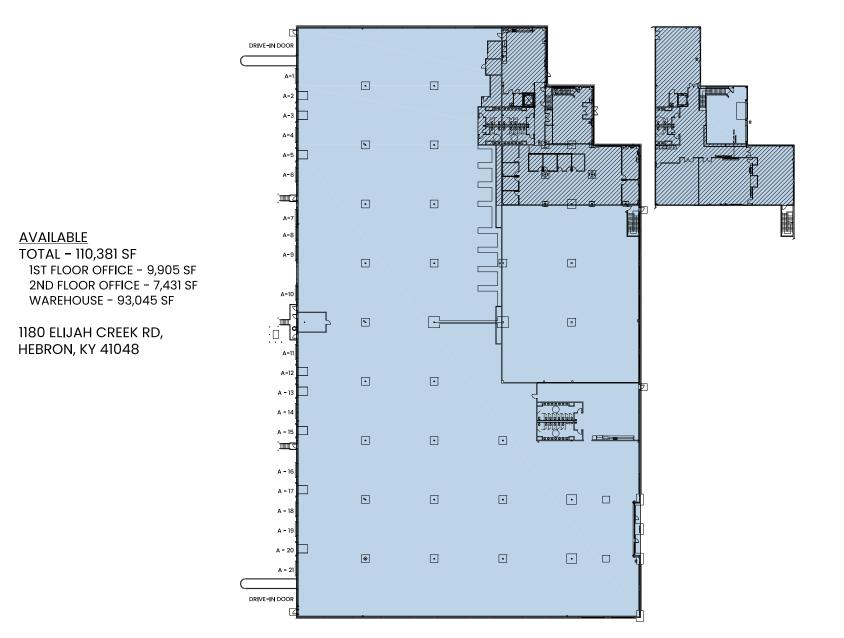

### SITE PLAN - OVERALL

4

### BUILDING SPECS

**BUILDING SIZE** 110,381 SF

**OFFICE SIZE** 17,336 SF (7,431 SF Mezzanine)

**CONSTRUCTION** Tilt-up Concrete

**CLEAR HEIGHT** 28'

**COLUMN SPACING** 50'x44'

**LIGHTING** T-5 w/ Motion Sensors