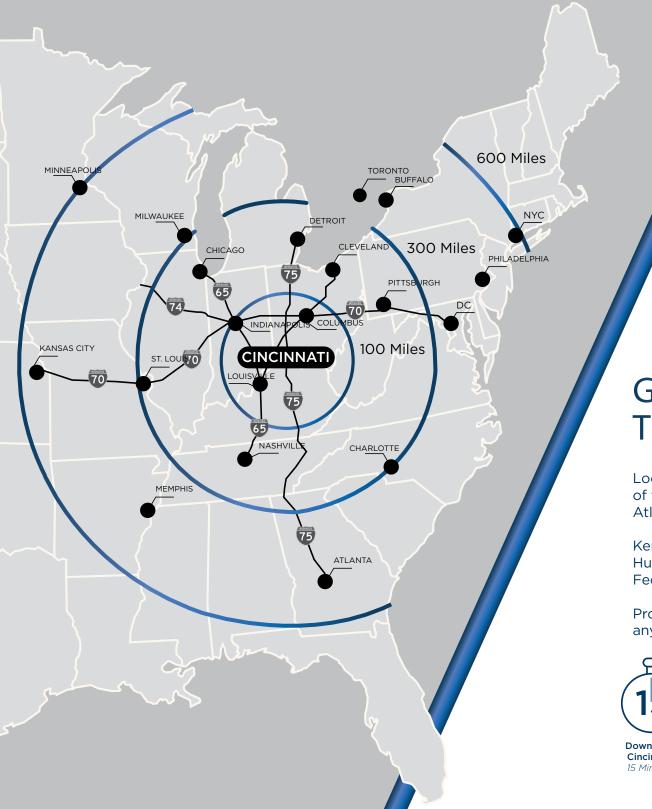

#### GROUND **TRANSPORTATION**

Located within a one-day drive of the majority of the east coast, from Minneapolis all the way to Atlanta.

Kentucky is home to UPS World Port, DHL Americas Hub, Amazon Air Global Port and several large FedEx Ground hubs throughout the state.

Products manufactured in Kentucky can get anywhere in the world virtually overnight.

Downtown Cincinnati 15 Minutes

Downtown Dayton 60 Minutes

Downtown Lexington 75 Minutes

Downtown Louisville 95 Minutes