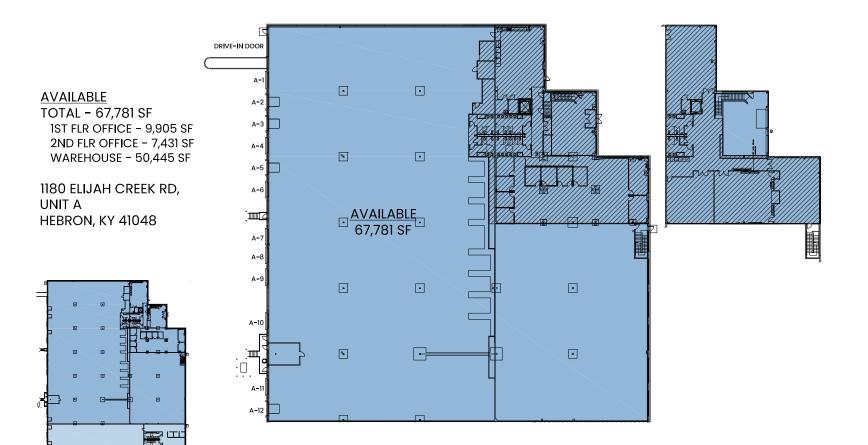

5/71.

Directly adjacent to the Cincinnati Northern Kentucky International Airport (CVG), home to the DHL SuperCargo and Amazon Air Hubs and is the 7th largest and fastest growing cargo airport in North America





### BUILDING SPECS



**BUILDING SIZE** 110,381 SF

**OFFICE SIZE** 17,336 SF (7,431 SF Mezzanine)

**CONSTRUCTION** Tilt-up Concrete

**CLEAR HEIGHT** 28'

**COLUMN SPACING** 50'x44'

**LIGHTING** T-5 w/ Motion Sensors

PARKING 200 Auto Spaces

FIRE PROTECTION ESFR DOCK DOORS 20 Dock Doors (6 w/ mech. pit levelers)

**DRIVE-IN DOORS** 2 Drive-in Doors (12'x14')

**ROOF** Firestone EPDM

ELECTRICAL 480/277v/3phase, 1,000 amps **HVAC** RTU forced air (natural gas)

LEASE RATE \$6.75/SF NNN

**OPERATING EXPENSES** \$1.46 OPEX

### SITE PLAN - OVERALL



4

## SITE PLAN - UNIT A



## SITE PLAN - UNIT B









#### GROUND **TRANSPORTATION**

Located within a one-day drive of the majority of the east coast, from Minneapolis all the way to Atlanta.

Kentucky is home to UPS World Port, DHL Americas Hub, Amazon Air Global Port and several large FedEx Ground hubs throughout the state.

Products manufactured in Kentucky can get anywhere in the world virtually overnight.









Downtown Cincinnati 15 Minutes

Downtown Dayton 60 Minutes

Downtown Lexington 75 Minutes

Downtown Louisville 95 Minutes

#### JEFF BENDER, SIOR, CCIM

Executive Vice Chair +1 513 763 3046 jeff.bender@cushwake.com

#### SEATTLE STEIN Director

+1 513 763 3027 seattle.stein@cushwake.com

©2025 Cushman & Wakefield. All rights reserved. The information contained in this communication is strictly