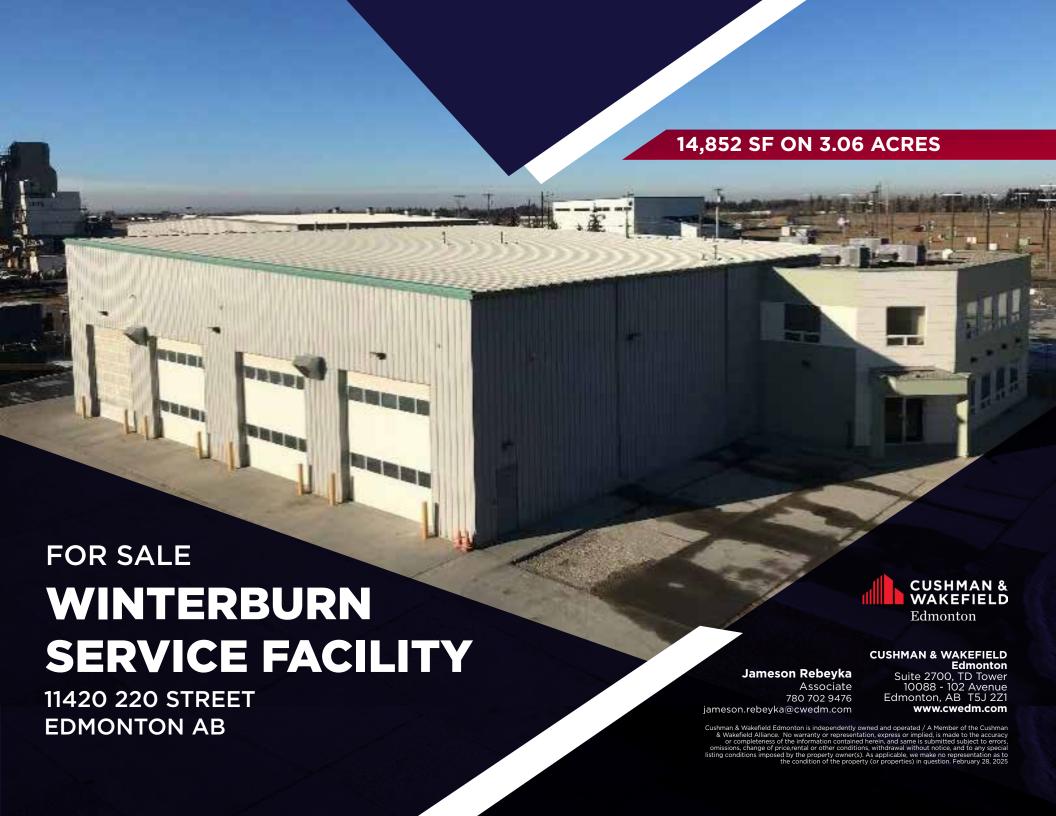

## **PROPERTY HIGHLIGHTS**

- (1) Drive through service bay
- (1) Wash bay
- Well appointed office
- Potential for (2) access points to site
- Fully fenced
- Concrete yard
- 10-ton crane ready
- Quick access to Winterburn Road, Anthony Henday Drive and Yellowhead Trail

SITE COVERAGE RATIO 8.99%

LEASEABLE AREA Main Floor Office: 2,700 SF Second Floor Office: 2,700 SF Warehouse: 10,000 SF

Total: 15,400 SF

LOADING DOORS Grade (6) 14' X 16'

**LIGHTING** T6

**HEATING** In-floor & radiant

**SUMPS**Dual-compartment

**CRANE** 10-ton ready

CLEAR HEIGHT 20'

**SALE PRICE** \$4,950,000.00

**TAXES** \$84,549.58

**AVAILABILITY** Immediate