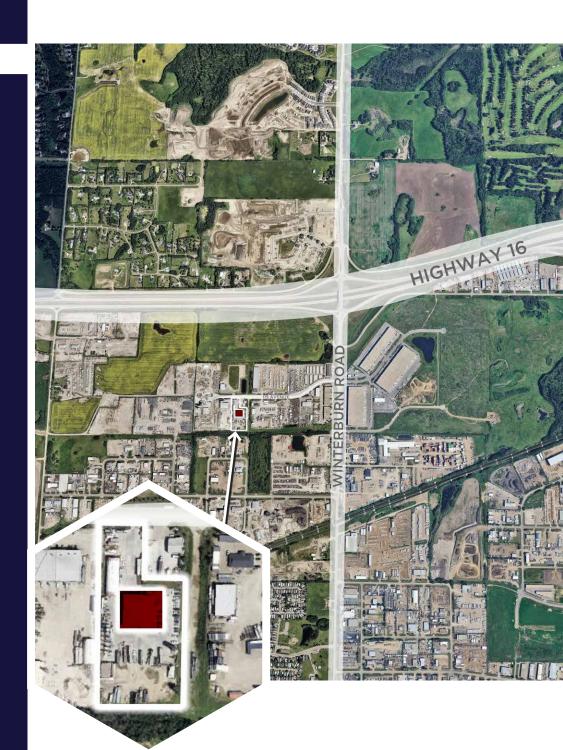

## PROPERTY DETAILS

MUNICIPAL ADDRESS 11420 220 Street, Edmonton, AB

**LEGAL DESCRIPTION**Plan: 0821250 Block: 1 Lot: 6B

**ZONING**Medium Industrial (IM)

YEAR BUILT 2008

MARKET Winterburn Industrial West

**SITE SIZE** 3.06 Acres