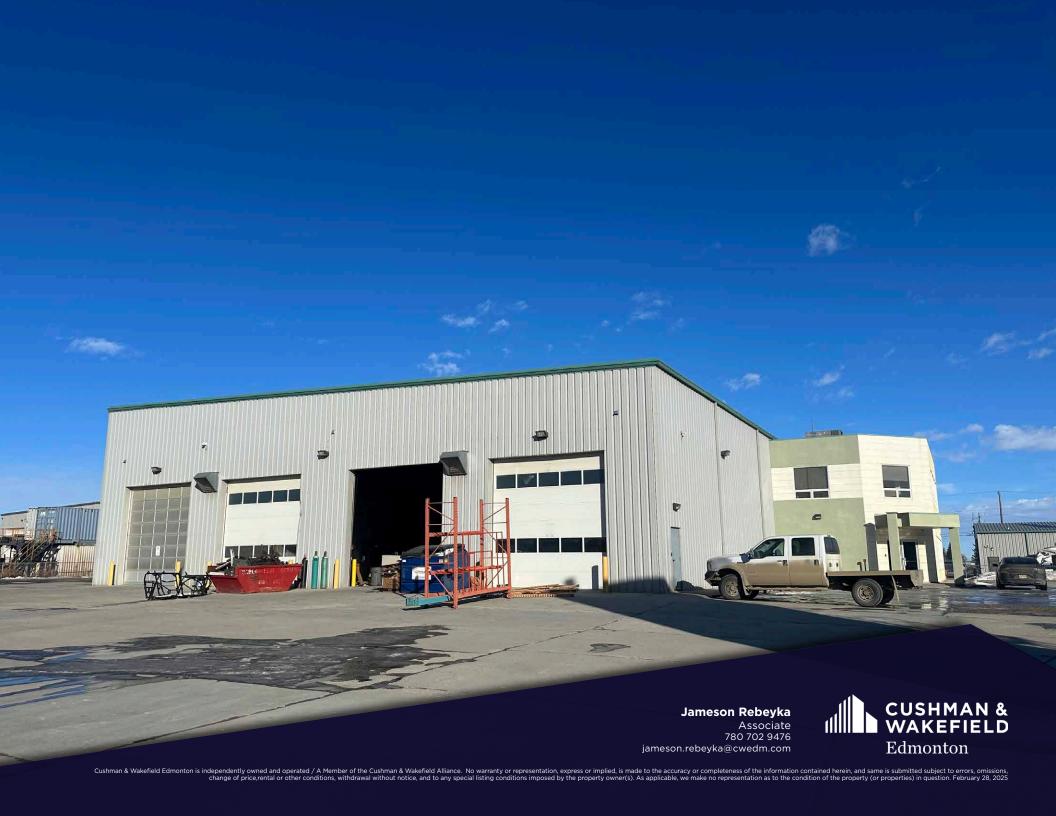

## **PROPERTY HIGHLIGHTS**

- (1) Drive through service bay
- (1) Wash bay
- Well appointed office
- Potential for (2) access points to site
- Fully fenced
- Concrete yard
- 10-ton crane ready
- Quick access to Winterburn Road, Anthony Henday Drive and Yellowhead Trail

## PROPERTY DETAILS

MUNICIPAL ADDRESS 11420 220 Street, Edmonton, AB

**LEGAL DESCRIPTION**Plan: 0821250 Block: 1 Lot: 6B

**ZONING**Medium Industrial (IM)

YEAR BUILT 2008

MARKET Winterburn Industrial West

**SITE SIZE** 3.06 Acres