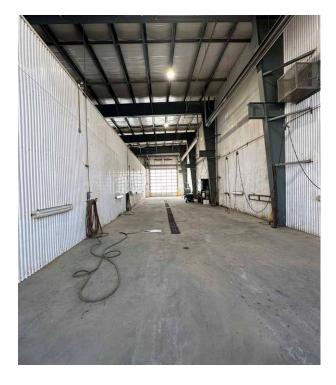

## **PROPERTY HIGHLIGHTS**

- (1) Drive through service bay
- (1) Wash bay
- Well appointed office
- Potential for (2) access points to site
- Fully fenced
- Concrete yard
- 10-ton crane ready
- Quick access to Winterburn Road, Anthony Henday Drive and Yellowhead Trail

SITE COVERAGE RATIO 8.99%

LEASEABLE AREA Main Floor Office: 2,700 SF Second Floor Office: 2,700 SF Warehouse: 10,000 SF

Total: 15,400 SF

LOADING DOORS Grade (6) 14' X 16'

**LIGHTING** T6

**HEATING** In-floor & radiant