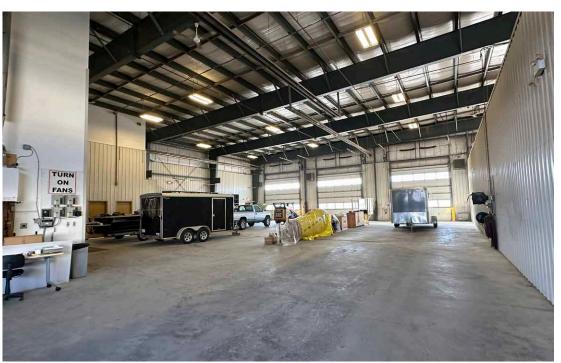

## **PROPERTY HIGHLIGHTS**

- (1) Drive through service bay
- (1) Wash bay
- Well appointed office
- Potential for (2) access points to site
- Fully fenced
- Concrete yard
- 10-ton crane ready
- Quick access to Winterburn Road, Anthony Henday Drive and Yellowhead Trail

SITE COVERAGE RATIO 8.99%

LEASEABLE AREA Main Floor Office: 2,700 SF Second Floor Office: 2,700 SF Warehouse: 10,000 SF

Total: 15,400 SF

LOADING DOORS Grade (6) 14' X 16'

**LIGHTING** T6

**HEATING** In-floor & radiant

**SUMPS**Dual-compartment

**CRANE** 10-ton ready

CLEAR HEIGHT 20'

**SALE PRICE** \$4,950,000.00

**TAXES** \$84,549.58

**AVAILABILITY** Immediate