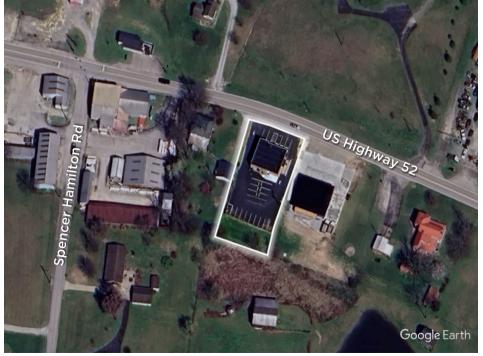

## 4695 US HIGHWAY 52

**LORETTO, KY 40037** 

#### Retail building in Loretto, KY for sale!

- Freestanding retail building
- Well maintained property
- 21 striped parking spaces
- Great visibility and signage opportunities

| Building Size:   | 2,200 sf        |
|------------------|-----------------|
| Space Available: | Entire property |
| Land Area        | 0.53 acres      |
| Year Built:      | 1962            |
| Class:           | Class A         |
| Parking          | 21 spaces       |