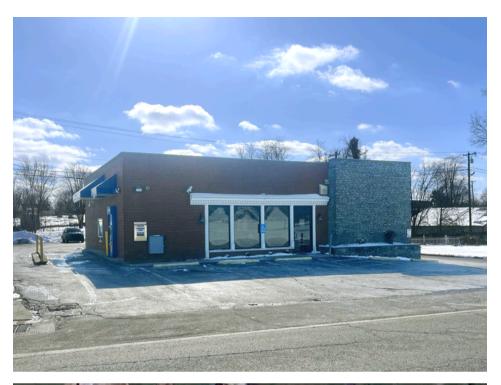

## 4695 US HIGHWAY 52

**LORETTO, KY 40037** 

#### Retail building in Loretto, KY for sale!

- Freestanding retail building
- Well maintained property
- 21 striped parking spaces
- Great visibility and signage opportunities

| Building Size:   | 2,200 sf        |
|------------------|-----------------|
| Space Available: | Entire property |
| Land Area        | 0.53 acres      |
| Year Built:      | 1962            |
| Class:           | Class A         |
| Parking          | 21 spaces       |