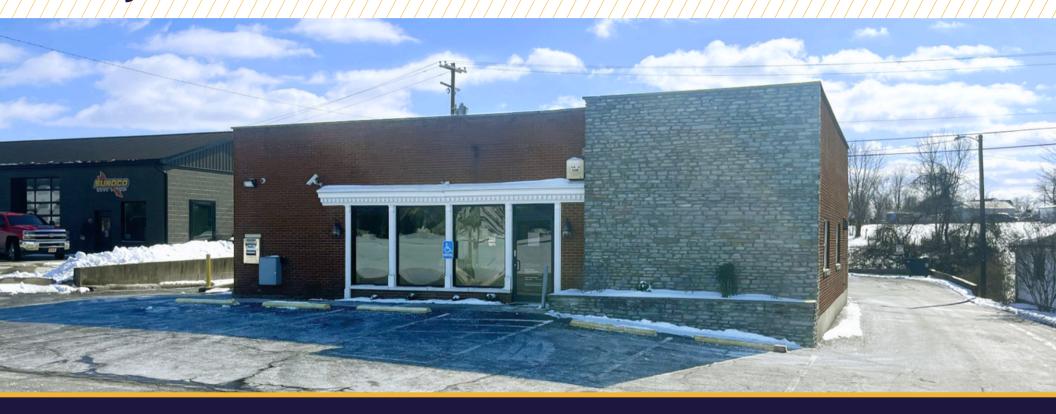

## 4695 US HIGHWAY 52

**LORETTO, KY 40037** 

#### Retail building in Loretto, KY for sale!

- Freestanding retail building
- Well maintained property
- 21 striped parking spaces
- Great visibility and signage opportunities

| Building Size:   | 2,200 sf        |
|------------------|-----------------|
| Space Available: | Entire property |
| Land Area        | 0.53 acres      |
| Year Built:      | 1962            |
| Class:           | Class A         |
| Parking          | 21 spaces       |