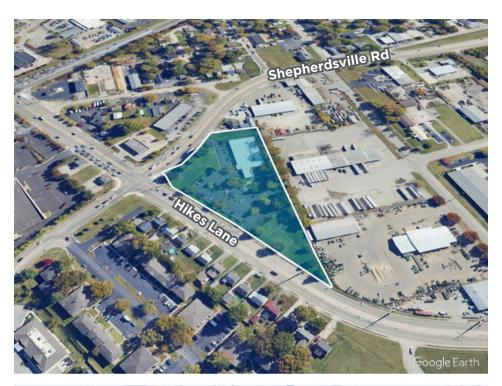

## PROPERTY HIGHLIGHTS

Highly visible retail property for sale at the corner of Hikes Lane and Shepherdsville Road, just off Bardstown Road in West Buechel. The property is partially leased to JenCare Senior Medical Center. 1918 Hikes Lane is in a heavily trafficked commercial trade area, home to Costco, Target, Walmart, Lowe's, automobile dealers, restaurants and services.

| Building Size:   | 16,958 sf                                              |
|------------------|--------------------------------------------------------|
| Space Available: | Entire property                                        |
| Site Area:       | 3.54 acres                                             |
| Parking:         | 133 surface spaces                                     |
| Year Built:      | 1990                                                   |
| Zoning:          | C-2                                                    |
| Traffic Counts:  | Hikes Ln: 8,362 AADT<br>Shepherdsville Rd: 12,269 AADT |