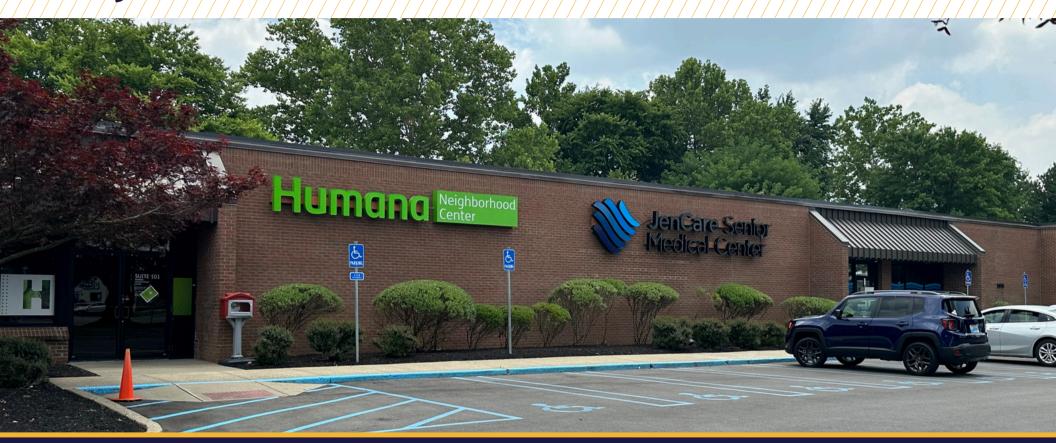

## PROPERTY HIGHLIGHTS

Highly visible retail property for sale at the corner of Hikes Lane and Shepherdsville Road, just off Bardstown Road in West Buechel. The property is partially leased to JenCare Senior Medical Center. 1918 Hikes Lane is in a heavily trafficked commercial trade area, home to Costco, Target, Walmart, Lowe's, automobile dealers, restaurants and services.