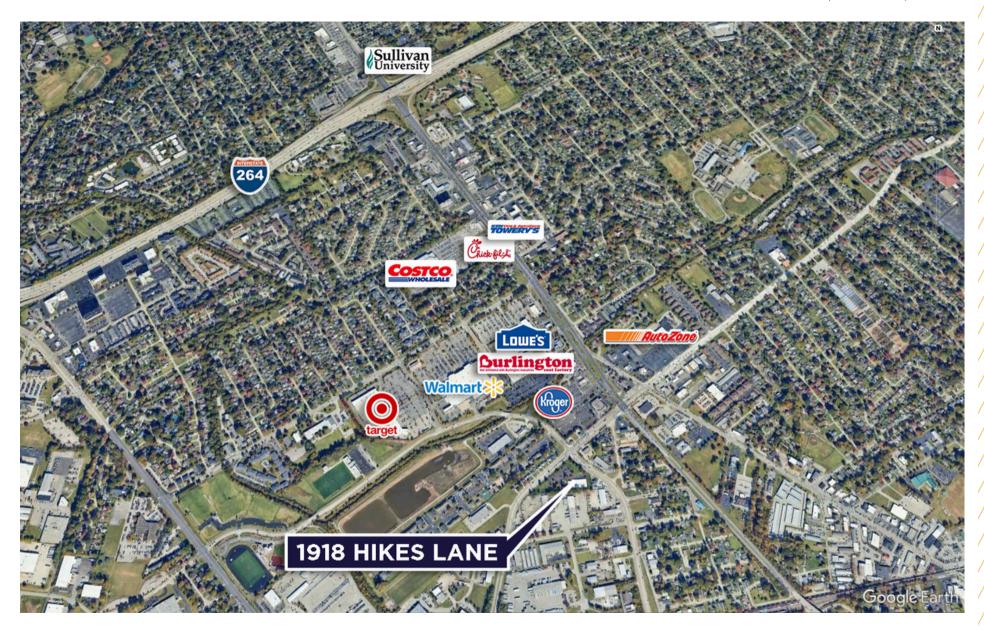

## PROPERTY HIGHLIGHTS

Highly visible retail property for sale at the corner of Hikes Lane and Shepherdsville Road, just off Bardstown Road in West Buechel. The property is partially leased to JenCare Senior Medical Center. 1918 Hikes Lane is in a heavily trafficked commercial trade area, home to Costco, Target, Walmart, Lowe's, automobile dealers, restaurants and services.

### PROPERTY LOCATION