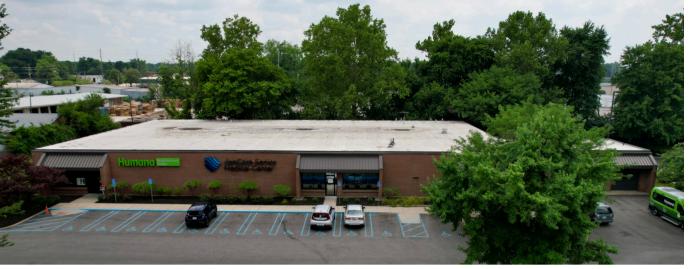

## TORSALE 16,958 SF AVAILABLE

#### 1918 HIKES LANE

LOUISVILLE, KY 40218

## PROPERTY HIGHLIGHTS

Highly visible retail property for sale at the corner of Hikes Lane and Shepherdsville Road, just off Bardstown Road in West Buechel. The property is partially leased to JenCare Senior Medical Center. 1918 Hikes Lane is in a heavily trafficked commercial trade area, home to Costco, Target, Walmart, Lowe's, automobile dealers, restaurants and services.

| Building Size:   | 16,958 sf                                              |
|------------------|--------------------------------------------------------|
| Space Available: | Entire property                                        |
| Site Area:       | 3.54 acres                                             |
| Parking:         | 133 surface spaces                                     |
| Year Built:      | 1990                                                   |
| Zoning:          | C-2                                                    |
| Traffic Counts:  | Hikes Ln: 8,362 AADT<br>Shepherdsville Rd: 12,269 AADT |