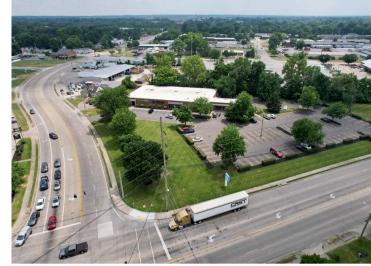

## PROPERTY HIGHLIGHTS

Highly visible retail property for sale at the corner of Hikes Lane and Shepherdsville Road, just off Bardstown Road in West Buechel. The property is partially leased to JenCare Senior Medical Center. 1918 Hikes Lane is in a heavily trafficked commercial trade area, home to Costco, Target, Walmart, Lowe's, automobile dealers, restaurants and services.

### PROPERTY LOCATION