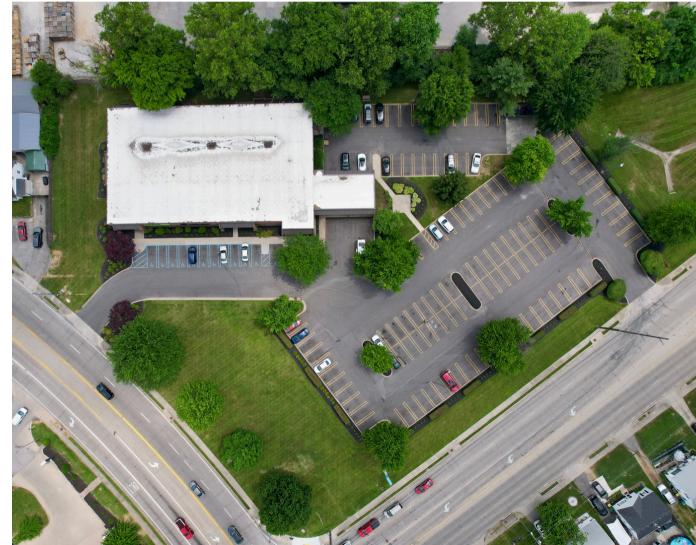

## PROPERTY HIGHLIGHTS

Highly visible retail property for sale at the corner of Hikes Lane and Shepherdsville Road, just off Bardstown Road in West Buechel. The property is partially leased to JenCare Senior Medical Center. 1918 Hikes Lane is in a heavily trafficked commercial trade area, home to Costco, Target, Walmart, Lowe's, automobile dealers, restaurants and services.

| Building Size:   | 16,958 sf                                              |
|------------------|--------------------------------------------------------|
| Space Available: | Entire property                                        |
| Site Area:       | 3.54 acres                                             |
| Parking:         | 133 surface spaces                                     |
| Year Built:      | 1990                                                   |
| Zoning:          | C-2                                                    |
| Traffic Counts:  | Hikes Ln: 8,362 AADT<br>Shepherdsville Rd: 12,269 AADT |