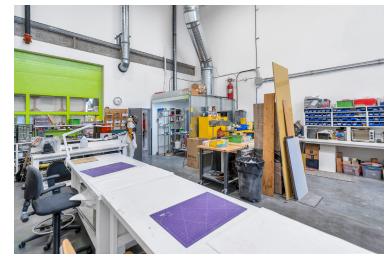

#### **UNIT FEATURES**

#### **PROPERTY DETAILS**

- Significant capital upgrades
- 24' clear ceiling height in warehouse
- ESFR sprinklers
- 3-phase power (200 amps/208 volts)
- Two (2) grade level loading doors (10' W x 12' H)
- Two (2) washrooms (a two-piece w/c on the main floor & a three-piece w/c on the second floor)
- Two (2) second floor offices
- Second floor HVAC