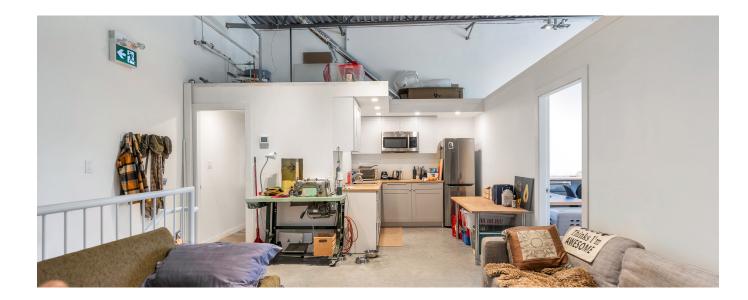

#### **UNIT FEATURES**

#### **PROPERTY DETAILS**

- Significant capital upgrades
- 24' clear ceiling height in warehouse
- ESFR sprinklers
- 3-phase power (200 amps/208 volts)
- Two (2) grade level loading doors (10' W x 12' H)
- Two (2) washrooms (a two-piece w/c on the main floor & a three-piece w/c on the second floor)
- Two (2) second floor offices
- Second floor HVAC