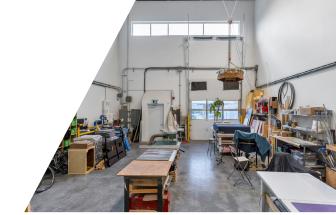

#### **UNIT FEATURES**

#### **PROPERTY DETAILS**

- Significant capital upgrades
- 24' clear ceiling height in warehouse
- ESFR sprinklers
- 3-phase power (200 amps/208 volts)
- Two (2) grade level loading doors (10' W x 12' H)
- Two (2) washrooms (a two-piece w/c on the main floor & a three-piece w/c on the second floor)
- Two (2) second floor offices
- Second floor HVAC