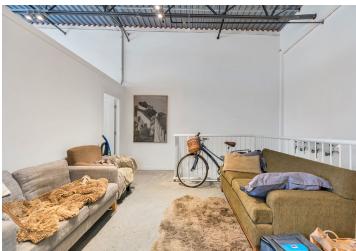

#### **UNIT FEATURES**

#### **PROPERTY DETAILS**

- Significant capital upgrades
- 24' clear ceiling height in warehouse
- ESFR sprinklers
- 3-phase power (200 amps/208 volts)
- Two (2) grade level loading doors (10' W x 12' H)
- Two (2) washrooms (a two-piece w/c on the main floor & a three-piece w/c on the second floor)
- Two (2) second floor offices
- Second floor HVAC