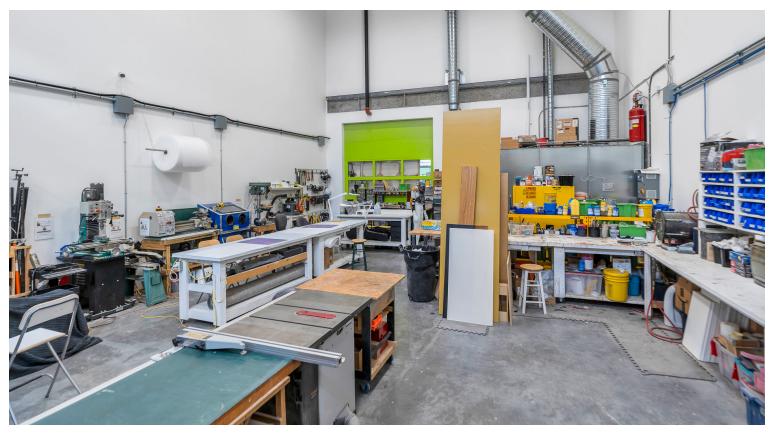

#### **UNIT FEATURES**

#### **PROPERTY DETAILS**

- Significant capital upgrades
- 24' clear ceiling height in warehouse
- ESFR sprinklers
- 3-phase power (200 amps/208 volts)
- Two (2) grade level loading doors (10' W x 12' H)
- Two (2) washrooms (a two-piece w/c on the main floor & a three-piece w/c on the second floor)
- Two (2) second floor offices
- Second floor HVAC