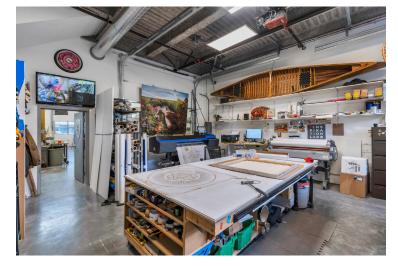

#### **UNIT FEATURES**

#### **PROPERTY DETAILS**

- Significant capital upgrades
- 24' clear ceiling height in warehouse
- ESFR sprinklers
- 3-phase power (200 amps/208 volts)
- Two (2) grade level loading doors (10' W x 12' H)
- Two (2) washrooms (a two-piece w/c on the main floor & a three-piece w/c on the second floor)
- Two (2) second floor offices
- Second floor HVAC