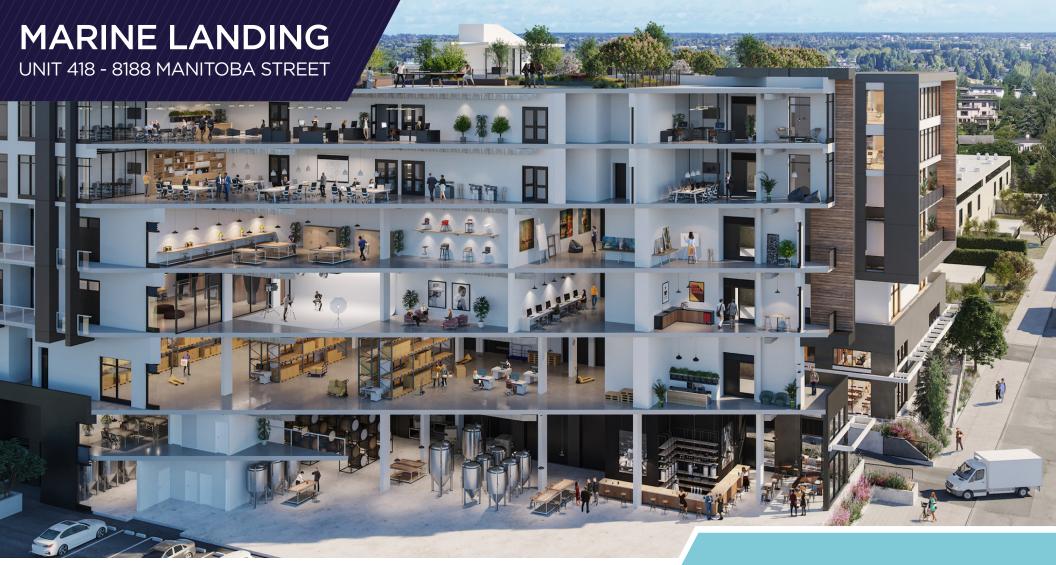

To lease or buy a flex industrial unit on the third level in the new, state-of-the-art multilevel industrial project in south Vancouver, Marine Landing located at 8188 Manitoba Street.

**SHARED LOADING ACCESS POINTS FOR UPPER FLOORS** 