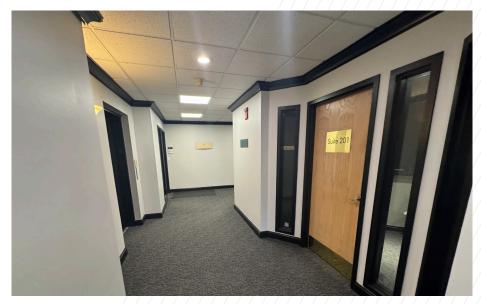

#### **Property Description**

Multiple office suites of varying sizes for lease. This building offers a convenient location along Arbor Street, minutes from I-680 and West Center Road.

| Lease Rate:          | \$19.50 Full Service |  |
|----------------------|----------------------|--|
| Total Building Size: | 21,512 SF            |  |
| Total Available:     | 6,007 SF             |  |
| Number of Spaces:    | Five (5)             |  |
| Minimum Divisible:   | 1,172 SF             |  |
| Maximum Contiguous:  | 4,835 SF             |  |
| Total Site Area:     | 1.04 AC              |  |
| Zoning:              | LO - Limited Office  |  |
| Parking Ratio:       | 4:1000               |  |
|                      |                      |  |

| Suite | SF    | Price/SF | Available |
|-------|-------|----------|-----------|
| 103   | 1,172 | \$19.50  | 1/1/2026  |
| 200   | 3,039 | \$19.50  | 11/1/2025 |
| 203   | 1,796 | \$19.50  | 1/1/2026  |