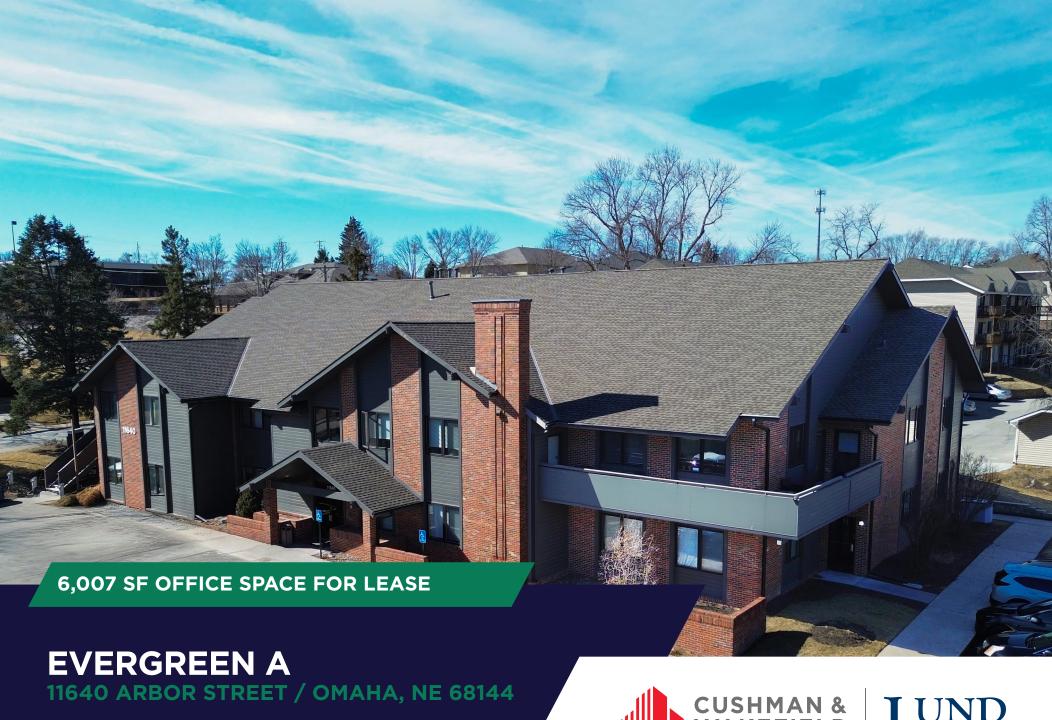

# **EVERGREEN A**11640 ARBOR STREET / OMAHA, NE 68144

#### **Property Description**

Multiple office suites of varying sizes for lease. This building offers a convenient location along Arbor Street, minutes from I-680 and West Center Road.

| Lease Rate:          | \$19.50 Full Service |  |
|----------------------|----------------------|--|
| Total Building Size: | 21,512 SF            |  |
| Total Available:     | 6,007 SF             |  |
| Number of Spaces:    | Five (5)             |  |
| Minimum Divisible:   | 1,172 SF             |  |
| Maximum Contiguous:  | 4,835 SF             |  |
| Total Site Area:     | 1.04 AC              |  |
| Zoning:              | LO - Limited Office  |  |
| Parking Ratio:       | 4:1000               |  |
|                      |                      |  |