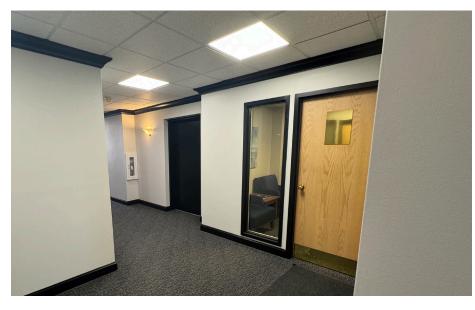

#### **Property Description**

Multiple office suites of varying sizes for lease. This building offers a convenient location along Arbor Street, minutes from I-680 and West Center Road.

| Lease Rate:          | \$19.50 Full Service |  |
|----------------------|----------------------|--|
| Total Building Size: | 21,512 SF            |  |
| Total Available:     | 6,007 SF             |  |
| Number of Spaces:    | Five (5)             |  |
| Minimum Divisible:   | 1,172 SF             |  |
| Maximum Contiguous:  | 4,835 SF             |  |
| Total Site Area:     | 1.04 AC              |  |
| Zoning:              | LO - Limited Office  |  |
| Parking Ratio:       | 4:1000               |  |
|                      |                      |  |