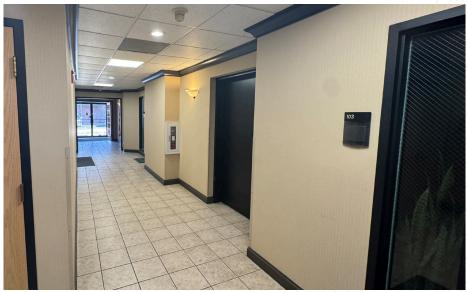

#### **Property Description**

Multiple office suites of varying sizes for lease. This building offers a convenient location along Arbor Street, minutes from I-680 and West Center Road.

| Lease Rate:          | \$19.50 Full Service |  |
|----------------------|----------------------|--|
| Total Building Size: | 21,512 SF            |  |
| Total Available:     | 6,007 SF             |  |
| Number of Spaces:    | Five (5)             |  |
| Minimum Divisible:   | 1,172 SF             |  |
| Maximum Contiguous:  | 4,835 SF             |  |
| Total Site Area:     | 1.04 AC              |  |
| Zoning:              | LO - Limited Office  |  |
| Parking Ratio:       | 4:1000               |  |
|                      |                      |  |