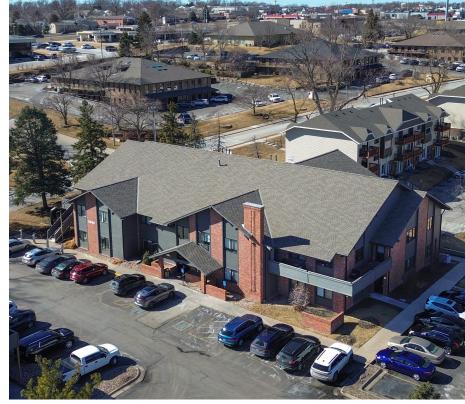

#### **Property Description**

Multiple office suites of varying sizes for lease. This building offers a convenient location along Arbor Street, minutes from I-680 and West Center Road.

| Lease Rate:          | \$19.50 Full Service |  |
|----------------------|----------------------|--|
| Total Building Size: | 21,512 SF            |  |
| Total Available:     | 6,007 SF             |  |
| Number of Spaces:    | Five (5)             |  |
| Minimum Divisible:   | 1,172 SF             |  |
| Maximum Contiguous:  | 4,835 SF             |  |
| Total Site Area:     | 1.04 AC              |  |
| Zoning:              | LO - Limited Office  |  |
| Parking Ratio:       | 4:1000               |  |
|                      |                      |  |