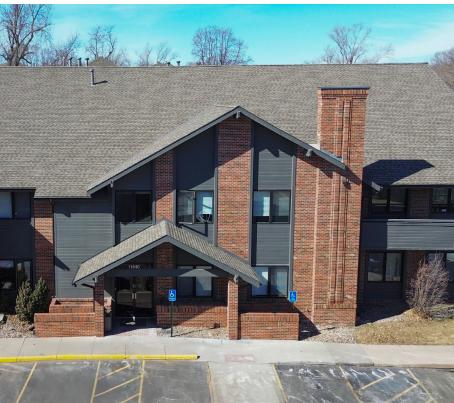

#### **Property Description**

Multiple office suites of varying sizes for lease. This building offers a convenient location along Arbor Street, minutes from I-680 and West Center Road.

| Lease Rate:          | \$19.50 Full Service |  |
|----------------------|----------------------|--|
| Total Building Size: | 21,512 SF            |  |
| Total Available:     | 6,007 SF             |  |
| Number of Spaces:    | Five (5)             |  |
| Minimum Divisible:   | 1,172 SF             |  |
| Maximum Contiguous:  | 4,835 SF             |  |
| Total Site Area:     | 1.04 AC              |  |
| Zoning:              | LO - Limited Office  |  |
| Parking Ratio:       | 4:1000               |  |
|                      |                      |  |