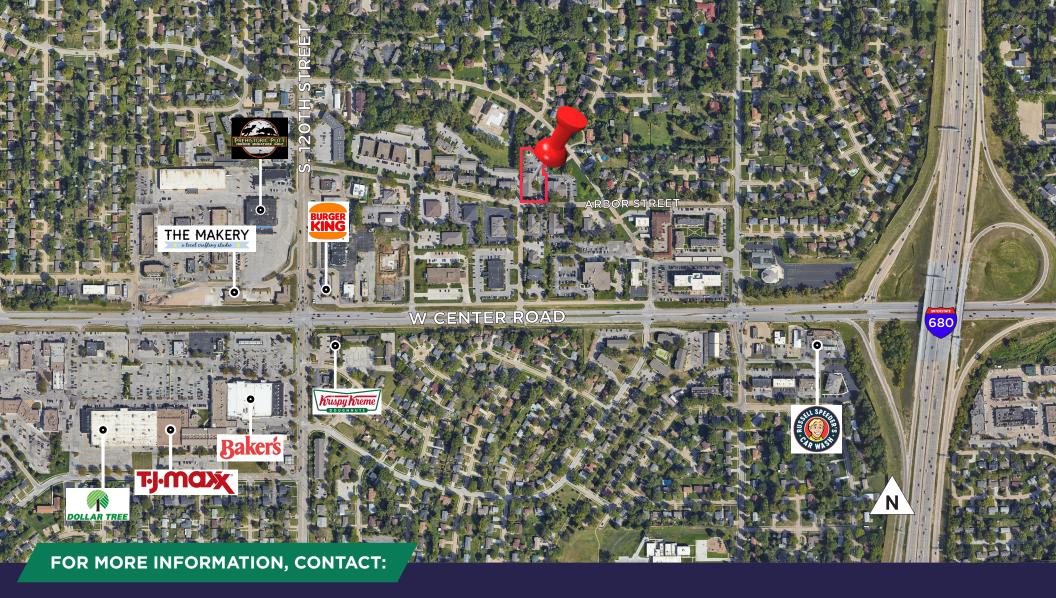

#### **Property Description**

Multiple office suites of varying sizes for lease. This building offers a convenient location along Arbor Street, minutes from I-680 and West Center Road.

| Lease Rate:          | \$19.50 Full Service |  |
|----------------------|----------------------|--|
| Total Building Size: | 21,512 SF            |  |
| Total Available:     | 6,007 SF             |  |
| Number of Spaces:    | Five (5)             |  |
| Minimum Divisible:   | 1,172 SF             |  |
| Maximum Contiguous:  | 4,835 SF             |  |
| Total Site Area:     | 1.04 AC              |  |
| Zoning:              | LO - Limited Office  |  |
| Parking Ratio:       | 4:1000               |  |
|                      |                      |  |