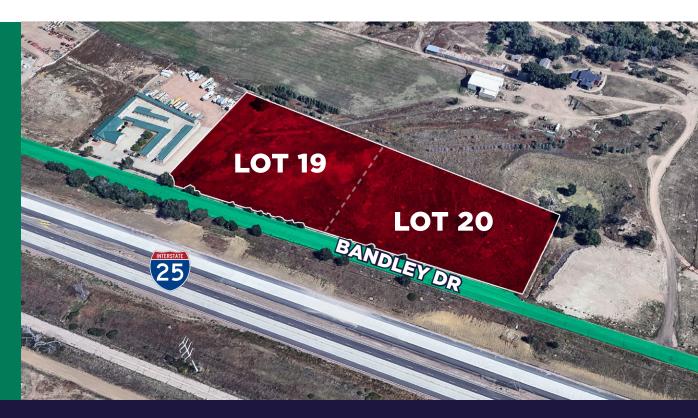

## PROPERTY HIGHLIGHTS

Lot 19 65360-02-010 Lot 20 65360-02-011

ot 19 \$525,000 (\$2.10/SF)

.ot 19 PII

Lot 20 (Planned Industrial District)

Click Here to View City of Fountain Permitted Uses

Lot 19 3.12 AC Lot 20 2.61 AC

5.73 AC

Prime industrial land for sale, with access via Bandley Dr. and Mesa Ridge Pkwy. Located 11 miles south of Colorado Springs and 32 miles north of Pueblo, the property offers **outstanding I-25 visibility.** 