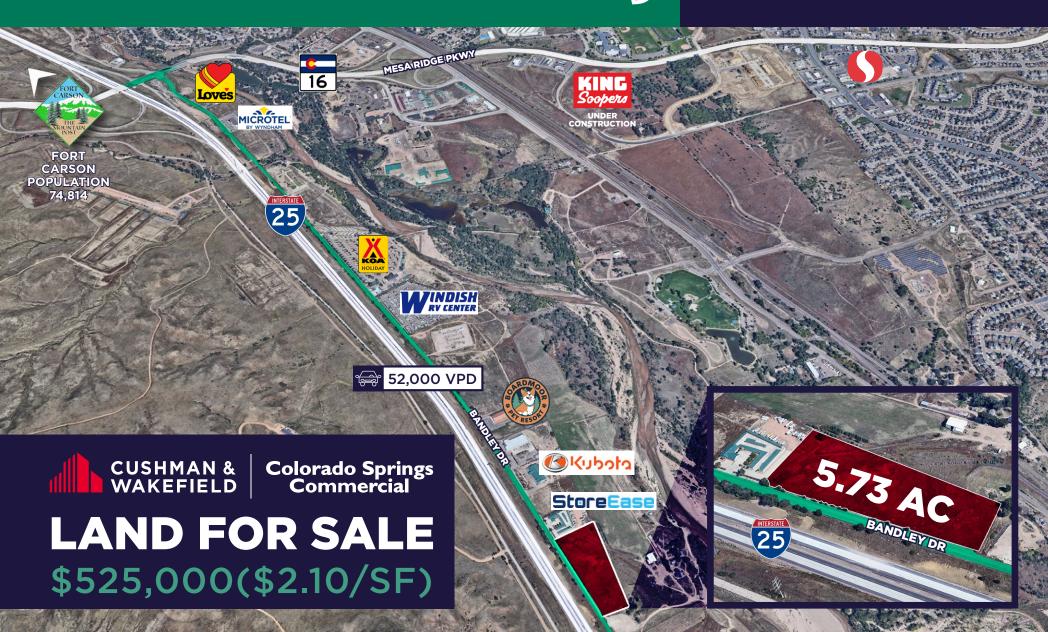

## 9539-9559 BANDLEY DR FOUNTAIN, CO 80817

## PROPERTY HIGHLIGHTS

Lot 19 65360-02-010 Lot 20 65360-02-011

ot 19 \$525,000 (\$2.10/SF)

.ot 19 PII

Lot 20 (Planned Industrial District)

Click Here to View City of Fountain Permitted Uses

Lot 19 3.12 AC Lot 20 2.61 AC

5.73 AC

Prime industrial land for sale, with access via Bandley Dr. and Mesa Ridge Pkwy. Located 11 miles south of Colorado Springs and 32 miles north of Pueblo, the property offers **outstanding I-25 visibility.** 

All utilities are adjacent to the site, making it ideal for distribution centers, contractor services, manufacturing, production, assembly, and various light industrial uses. This strategic location provides exceptional regional connectivity and growth opportunities for industrial development.