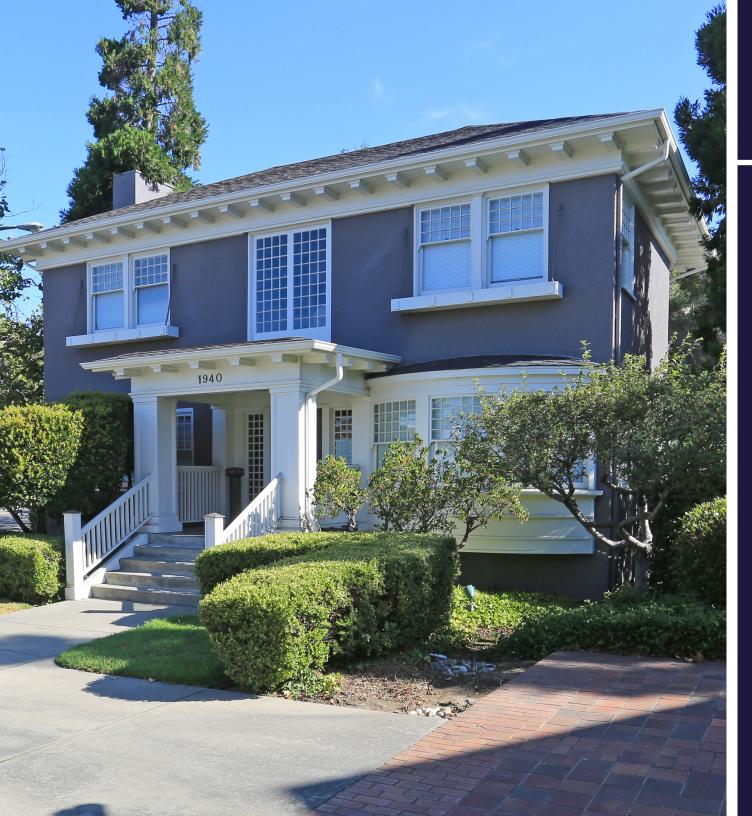

# **1940** EMBARCADERO, OAKLAND

#### **PROPERTY HIGHLIGHTS**

- ±3,100 Sq. Ft. of Office
- Stand-Alone Victorian Office Building
- Great for Attorneys, Accountants & Other Professionals
- Adjacent to Embarcadero
  Cove Marina
- Free Parking
- Easy Access to Highway 880
- \$2.00 PSF Industrial Gross

## **1940** EMBARCADERO, OAKLAND