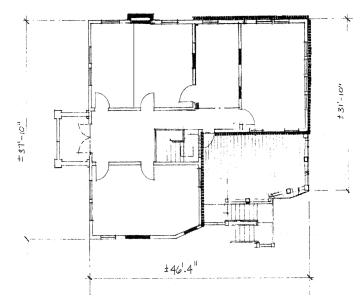

# **1940** EMBARCADERO, OAKLAND

### FOR LEASE

#### **PROPERTY HIGHLIGHTS**

- ±3,100 Sq. Ft. of Office
- Stand-Alone Victorian Office Building
- Great for Attorneys, Accountants & Other Professionals
- Adjacent to Embarcadero
  Cove Marina
- Free Parking
- Easy Access to Highway 880
- \$2.00 PSF Industrial Gross



## **1940** EMBARCADERO, OAKLAND

#### **CONTACT:**

David Englert Senior Director +1 510 267 6037 david.englert@cushwake.com LIC #01291709

### 



#### OAKLAND MAP





©2019 Cushman & Wakefield. All rights reserved. The information contained in this communication is strictly confidential. This information has been obtained from sources believed to be reliable but has not been verified. NO WARRANTY OR REPRESENTATION, EXPRESS OR IMPLIED, IS MADE AS TO THE CONDITION OF THE PROPERTY (OR PROPER-TIES) REFERENCED HEREIN OR AS TO THE ACCURACY OR COM-PLETENESS OF THE INFORMATION CONTAINED HEREIN, AND SAME IS SUBMITTED SUBJECT TO ERRORS, OMISSIONS, CHANGE OF PRICE, RENTAL OR OTHER CONDITIONS, WITHDRAWAL WITHOUT NOTICE. AND TO ANY SPECIAL LISTING CONDITIONS IMPOSED BY THE PROPERTY OWNER(S). ANY PROJECTIONS, OPIN-IONS OR ESTIMATES ARE SUBJECT TO UNCERTAINTY AND DO NOT SIGNIFY CURRENT OR FUTURE PROPERTY PERFORMANCE.

#### **FIRST FLOOR**

####