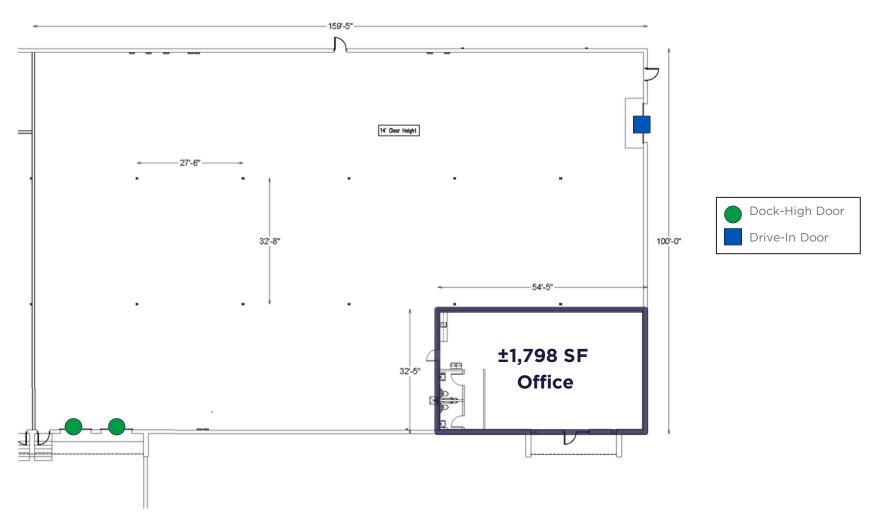

### **Property Features**

**Size** ±16,000 SF

Clear Height 14'

**Column Spacing** 32' 8" X 27' 6"

Loading (2) 8' x 8' Dock Doors (1) 10' x 10 Drive-In Door

Power 2000 amps of 480v/3 phase electrical

service

Outstanding location off Wendover Ave.

Location with great proximity to Interstate 40 (1.6)

miles)

**Lease Rate** Contact Listing Broker for Lease Rate

Jason Ofsanko

Executive Director +1 336 812 3300 jason.ofsanko@cushwake.com **Jordan Mitchell** 

### **Floor Plan**