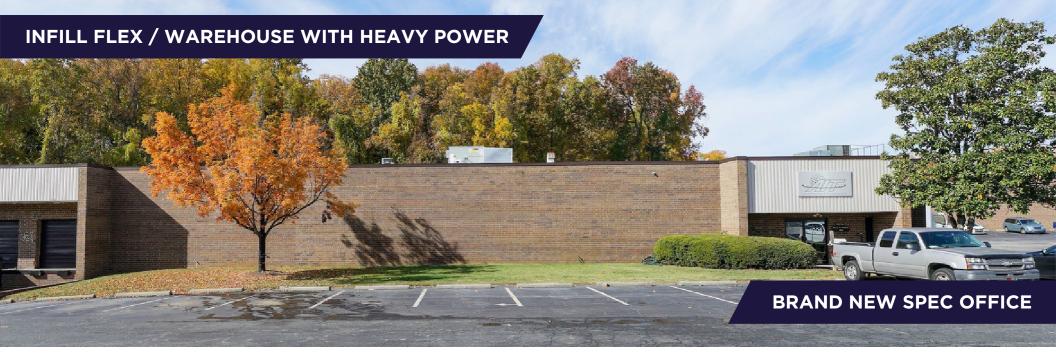

## **EDWARDIA**INDUSTRIAL PARK

## **Property Highlights**

- ±16,000 SF
- Masonry construction
- Ample parking
- Professionally managed
- Central Greensboro location with great access to amenities
- ± 1,798 SF brand new office with 11' finish ceiling
- Outstanding location off Wendover Ave with great proximity to I-40 (1.6 miles)