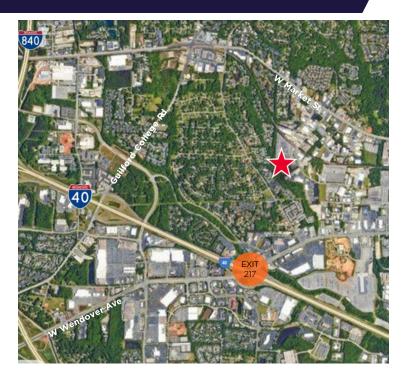

## **Property Highlights**

- ±16,000 SF
- Masonry construction
- Ample parking
- Professionally managed
- Central Greensboro location with great access to amenities
- ± 1,798 SF brand new office with 11' finish ceiling
- Outstanding location off Wendover Ave with great proximity to I-40 (1.6 miles)

Outstanding location off Wendover Ave.

Location with great proximity to Interstate 40 (1.6)

miles)

**Lease Rate** Contact Listing Broker for Lease Rate

Jason Ofsanko

Executive Director +1 336 812 3300 jason.ofsanko@cushwake.com **Jordan Mitchell** 