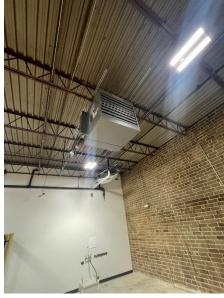

### **Property Features**

**Size** ±16,000 SF

Clear Height 14'

**Column Spacing** 32' 8" X 27' 6"

Loading (2) 8' x 8' Dock Doors (1) 10' x 10 Drive-In Door

Power 2000 amps of 480v/3 phase electrical

service