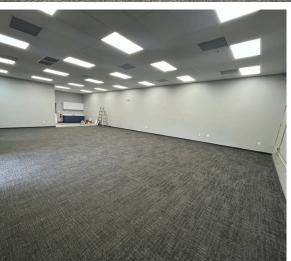

## **Property Highlights**

- ±16,000 SF
- Masonry construction
- Ample parking
- Professionally managed
- Central Greensboro location with great access to amenities
- ± 1,798 SF brand new office with 11' finish ceiling
- Outstanding location off Wendover Ave with great proximity to I-40 (1.6 miles)