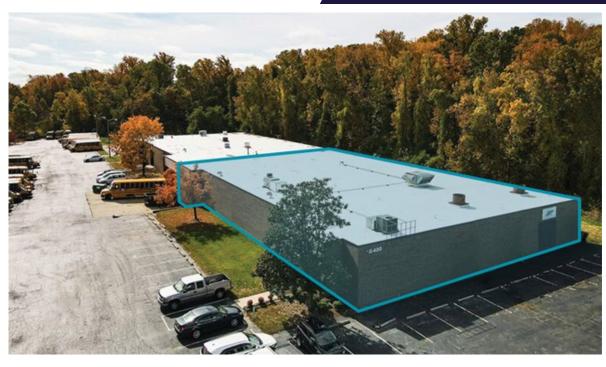

### **Property Features**

**Size** ±16,000 SF

Clear Height 14'

**Column Spacing** 32' 8" X 27' 6"

Loading (2) 8' x 8' Dock Doors (1) 10' x 10 Drive-In Door

Power 2000 amps of 480v/3 phase electrical

service