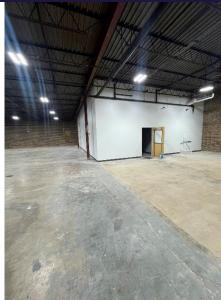

### **Property Features**

**Size** ±16,000 SF

Clear Height 14'

**Column Spacing** 32' 8" X 27' 6"

Loading (2) 8' x 8' Dock Doors (1) 10' x 10 Drive-In Door

Power 2000 amps of 480v/3 phase electrical

service