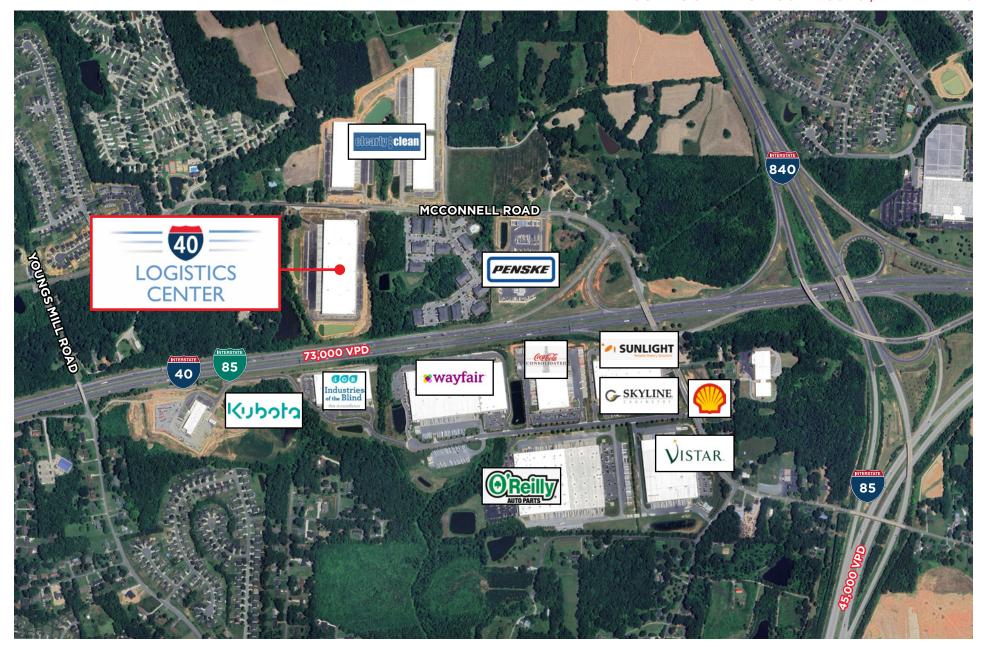

### **INDUSTRIAL / DISTRIBUTION BUILDING**

3618 MCCONNELL ROAD, GREENSBORO, NC 27405

SURROUNDING BUSINESSES / AMENITIES