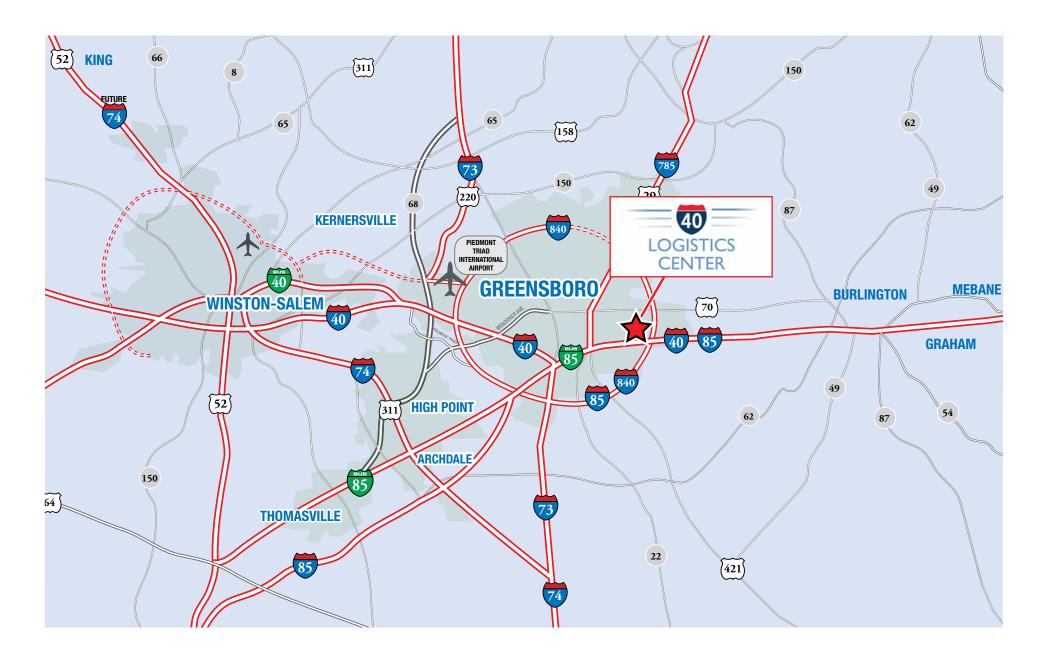

### **INDUSTRIAL / DISTRIBUTION BUILDING**

3618 MCCONNELL ROAD, GREENSBORO, NC 27405

SURROUNDING BUSINESSES / AMENITIES