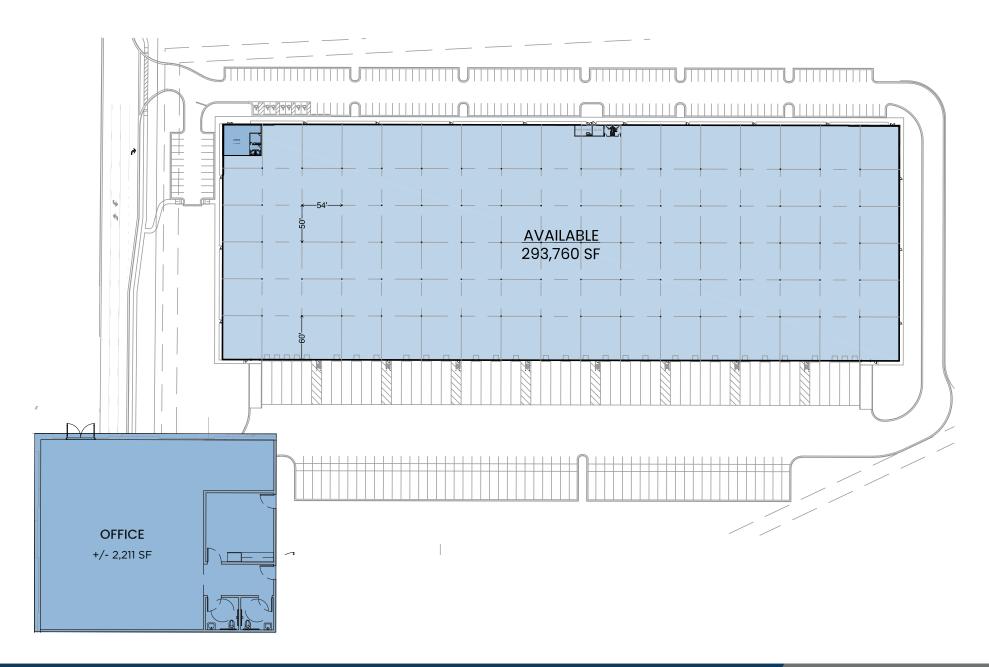

### **INDUSTRIAL / DISTRIBUTION BUILDING**

#### **INDUSTRIAL / DISTRIBUTION BUILDING**

3618 MCCONNELL ROAD, GREENSBORO, NC 27405