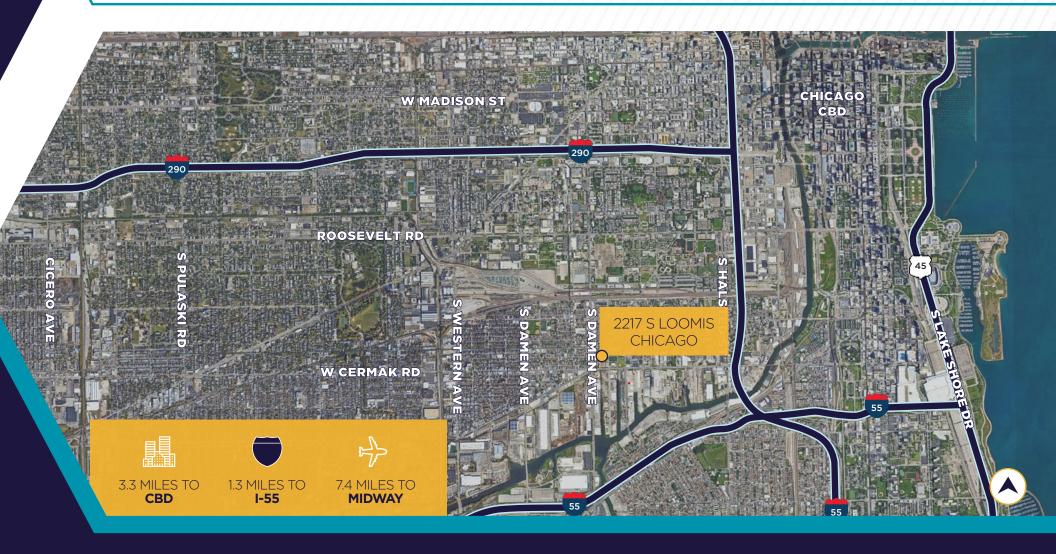

|
| Date Available:        | Immediate                                                                                                |
| Sublease Term Through: | November 30, 2028                                                                                        |
| Asking Sublease Rate:  | Subject to offer                                                                                         |
| Access:                | Two points of ingress/egress                                                                             |
| Highlights:            | <ul><li>* ±4,000 SF office/administrative facility on site</li><li>* Fully fenced, secured lot</li></ul> |

### **SITE PLAN**

W CERMAK RD



## FOR SUBLEASE

#### 2.15-AC SITE OFFERING PARKING FOR UP TO 58 TRAILERS



#### FOR MORE INFORMATION, PLEASE CONTACT:

JASON M. WEST, SIOR Executive Vice Chair 847 518 3210 jason.west@cushwake.com CONNOR L. NIEGO Associate +1 708 870 1531 connor.niego@cushwake.com IVAN RAVELO Associate +1 312 424 8148 ivan.ravelo@cushwake.com



©2025 Cushman & Wakefield. All rights reserved. The information contained in this communication is strictly confidential. This information has been obtained from sources believed to be reliable but has not been verified. NO WARRANTY OR REPRESENTATION, EXPRESS OR IMPLIED, IS MADE AS TO THE CONDITION OF THE PROPERTY (OR PROPERTIES) REFERENCED HEREIN OR AS TO THE ACCURACY OR COMPLETENESS OF THE INFORMATION CONTAINED HEREIN, AND SAME IS SUBMITTED SUBJECT TO ERRORS, OMISSIONS, CHANGE OF PRICE, RENTAL OR OTHER CONDITIONS, WITHDRAWAL WITHOUT N