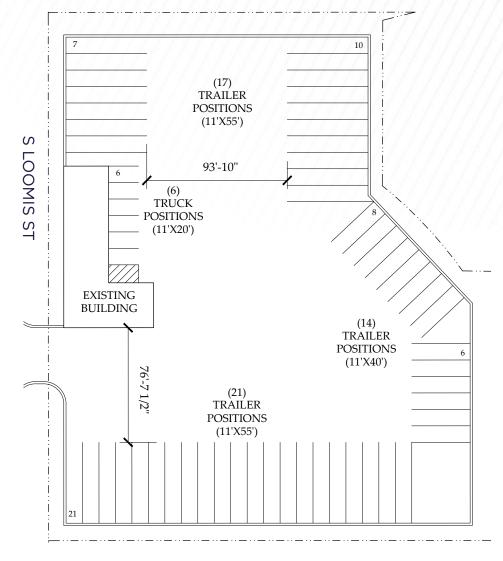

#### 2.15-AC SITE OFFERING PARKING FOR UP TO 58 TRAILERS

### **PROPERTY FEATURES**

| Site Size:             | 2.15 Acres                                                                                               |
|------------------------|----------------------------------------------------------------------------------------------------------|
| Parking:               | 52 Trailer parking stalls<br>6 Car/truck parking stalls                                                  |
| Date Available:        | Immediate                                                                                                |
| Sublease Term Through: | November 30, 2028                                                                                        |
| Asking Sublease Rate:  | Subject to offer                                                                                         |
| Access:                | Two points of ingress/egress                                                                             |
| Highlights:            | <ul><li>* ±4,000 SF office/administrative facility on site</li><li>* Fully fenced, secured lot</li></ul> |

### **SITE PLAN**

W CERMAK RD