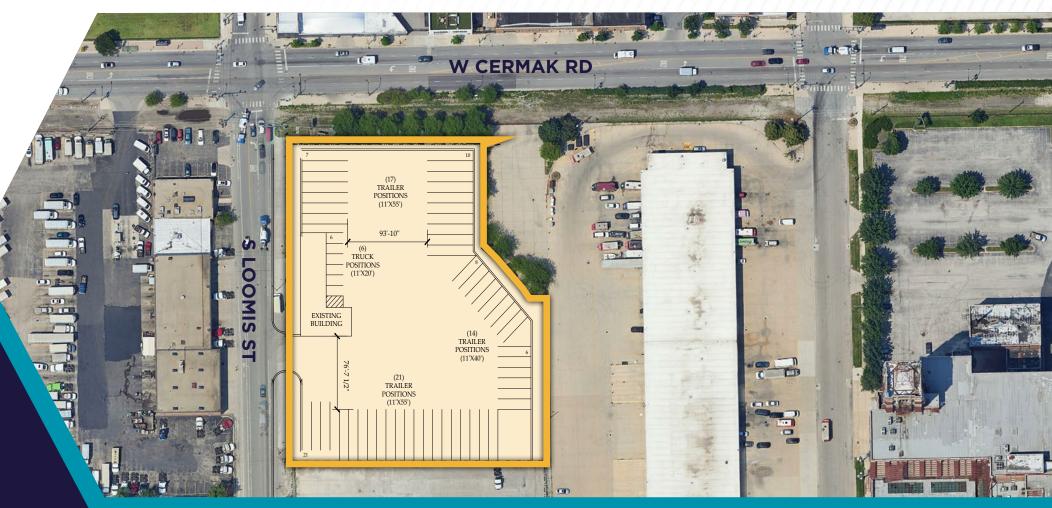

#### 2.15-AC SITE OFFERING PARKING FOR UP TO 58 TRAILERS

### **PROPERTY FEATURES**

| Site Size:             | 2.15 Acres                                                                                               |
|------------------------|----------------------------------------------------------------------------------------------------------|
| Parking:               | 52 Trailer parking stalls<br>6 Car/truck parking stalls                                                  |
| Date Available:        | Immediate                                                                                                |
| Sublease Term Through: | November 30, 2028                                                                                        |
| Asking Sublease Rate:  | Subject to offer                                                                                         |
| Access:                | Two points of ingress/egress                                                                             |
| Highlights:            | <ul><li>* ±4,000 SF office/administrative facility on site</li><li>* Fully fenced, secured lot</li></ul> |

### **SITE PLAN**

W CERMAK RD