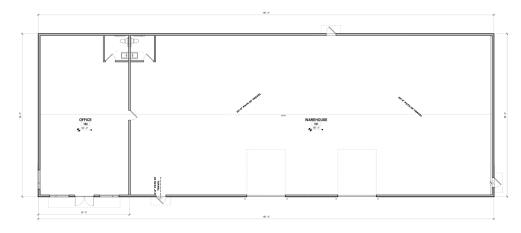

#### INDUSTRIAL BUILDINGS AVAILABLE FOR SALE OR LEASE

SALE PRICE: \$1,500,000 (\$200/SF) | LEASE RATE: \$14.00/SF NNN

BUILDING 1: 7,500 SF

**BUILDING 2: 7,500 SF** 

**BUILDING 3: 7,000 SF** 

Three (3) new industrial buildings to be built in Evans, CO, strategically located near Highways 85, 34 and I-25. These buildings are for lease or for sale and feature modern exterior finishes, large overhead doors, ample power and room for outdoor storage. The office area can be built to suit. Delivery is expected in Q1 2026, with customization available prior to completion.

#### **DELIVERY Q1 2026**



#### PHASES 1 & 2 | BUILDINGS 1 & 2 - 7,500 SF

# WARFOUSE OTICE OTICE

#### **BUILDINGS 1 & 2** | REAR ELEVATION



# SIGNAGE

#### PHASE 3 | BUILDING 3 - 7,000 SF









For more information, please contact:

#### JASON ELLS, CCIM Senior Director

+1 970 231 7513 jason.ells@cushwake.com

772 Whalers Way, Suite 200 Fort Collins, Colorado 80525

T +1 970 776 3900 F +1 970 267 7419

cushmanwakefield.com

©2025 Cushman & Wakefield. All rights reserved. The information contained in this communication is strictly confidential. This information has been obtained from sources believed to be reliable but has not been verified. NO WARRANTY OR REPRESENTATION, EXPRESS OR IMPLIED, IS MADE AS TO THE CONDITION OF THE PROPERTY (OR PROPERTIES) REFERENCED HEREIN OR AS TO THE ACCURACY OR COMPLETENESS OF THE INFORMATION CONTAINED HEREIN. AND SAME IS SUBMITTED SUBJECT TO ERRORS, OMISSIONS, CHANGE OF PRICE, RENTAL OR OTHER CONDITIONS, WITHDRAWAL WITHOUT NOTICE, AND TO A