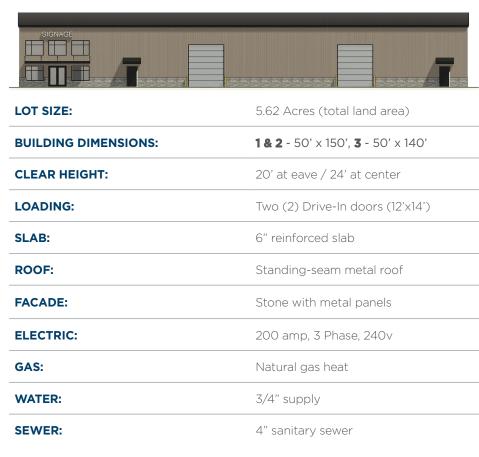

#### INDUSTRIAL BUILDINGS AVAILABLE FOR SALE OR LEASE

SALE PRICE: \$1,500,000 (\$200/SF) | LEASE RATE: \$14.00/SF NNN

BUILDING 1: 7,500 SF

**BUILDING 2: 7,500 SF** 

**BUILDING 3: 7,000 SF** 

Three (3) new industrial buildings to be built in Evans, CO, strategically located near Highways 85, 34 and I-25. These buildings are for lease or for sale and feature modern exterior finishes, large overhead doors, ample power and room for outdoor storage. The office area can be built to suit. Delivery is expected in Q1 2026, with customization available prior to completion.

#### **DELIVERY Q1 2026**



#### PHASES 1 & 2 | BUILDINGS 1 & 2 - 7,500 SF

# WARFOUSE OTICE OTICE

#### **BUILDINGS 1 & 2** | REAR ELEVATION



# SIGNAGE

#### PHASE 3 | BUILDING 3 - 7,000 SF









For more information, please contact:

#### JASON ELLS, CCIM Senior Director

+1 970 231 7513 jason.ells@cushwake.com

772 Whalers Way, Suite 200 Fort Collins, Colorado 80525

T +1 970 776 3900 F +1 970 267 7419

cushmanwakefield.com

©2025 Cushman & Wakefield. All rights reserved. The information contained in this communication is strictly confidential. This information has been obtained from sources believed to be reliable but has not been verified. NO WARRANTY OR REPRESENTATION, EXPRESS OR IMPLIED, IS MADE AS TO THE CONDITION OF THE PROPERTY (OR PROPERTIES) REFERENCED HEREIN OR AS TO THE ACCURACY OR COMPLETENESS OF THE INFORMATION CONTAINED HEREIN. AND SAME IS SUBMITTED SUBJECT TO ERRORS, OMISSIONS, CHANGE OF PRICE, RENTAL OR OT