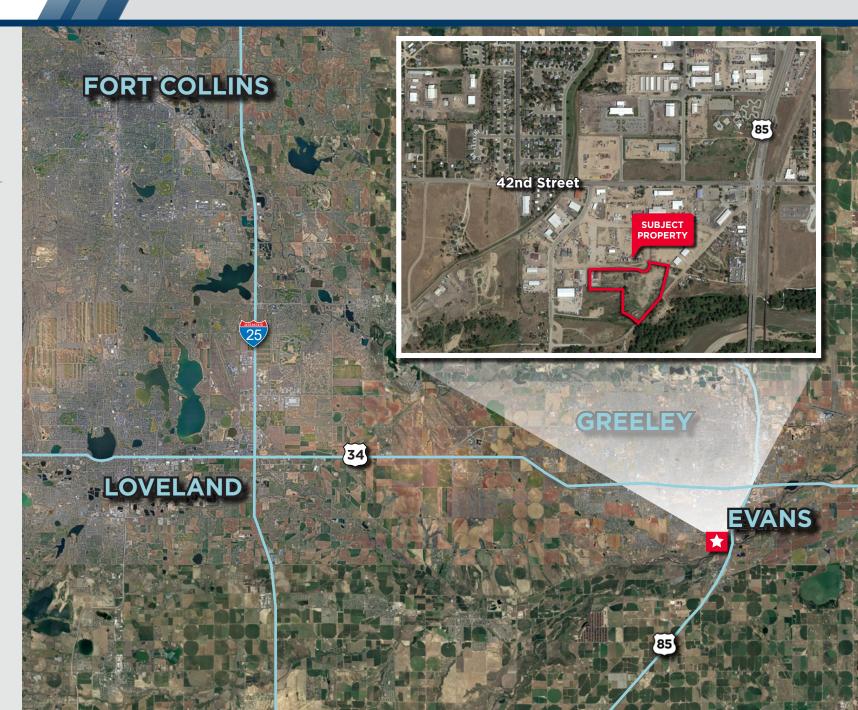

#### INDUSTRIAL BUILDINGS AVAILABLE FOR SALE OR LEASE

SALE PRICE: \$1,500,000 (\$200/SF) | LEASE RATE: \$14.00/SF NNN

BUILDING 1: 7,500 SF

**BUILDING 2: 7,500 SF** 

**BUILDING 3: 7,000 SF** 

Three (3) new industrial buildings to be built in Evans, CO, strategically located near Highways 85, 34 and I-25. These buildings are for lease or for sale and feature modern exterior finishes, large overhead doors, ample power and room for outdoor storage. The office area can be built to suit. Delivery is expected in Q1 2026, with customization available prior to completion.