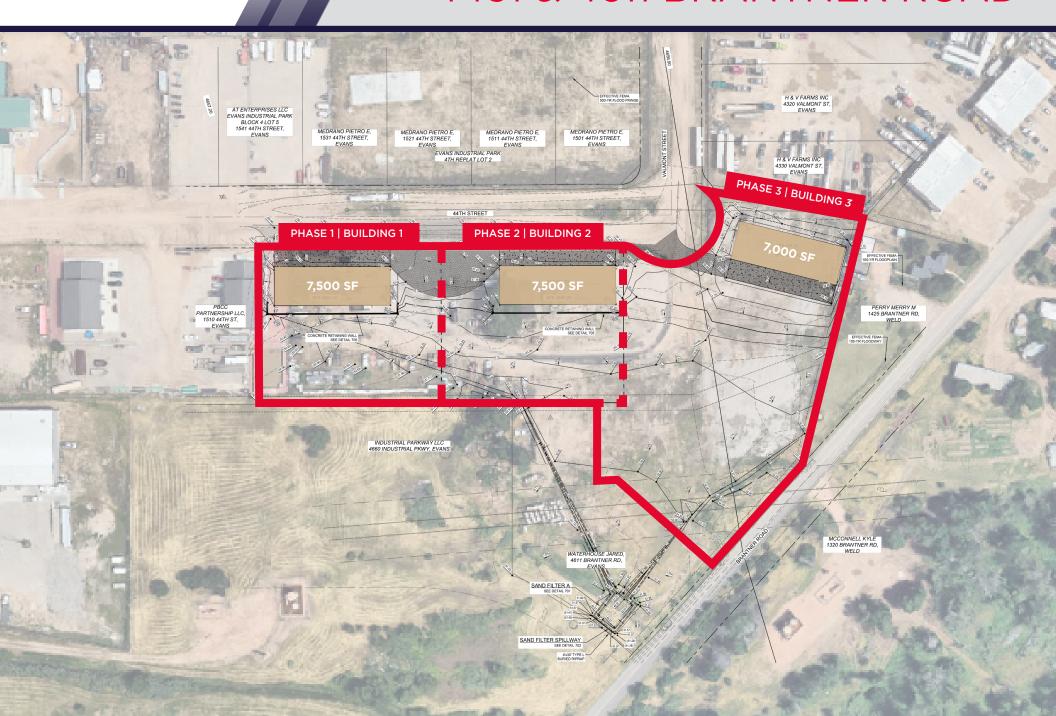

#### PHASES 1 & 2 | BUILDINGS 1 & 2 - 7,500 SF

#### PHASE 3 | BUILDING 3 - 7,000 SF

For more information, please contact: