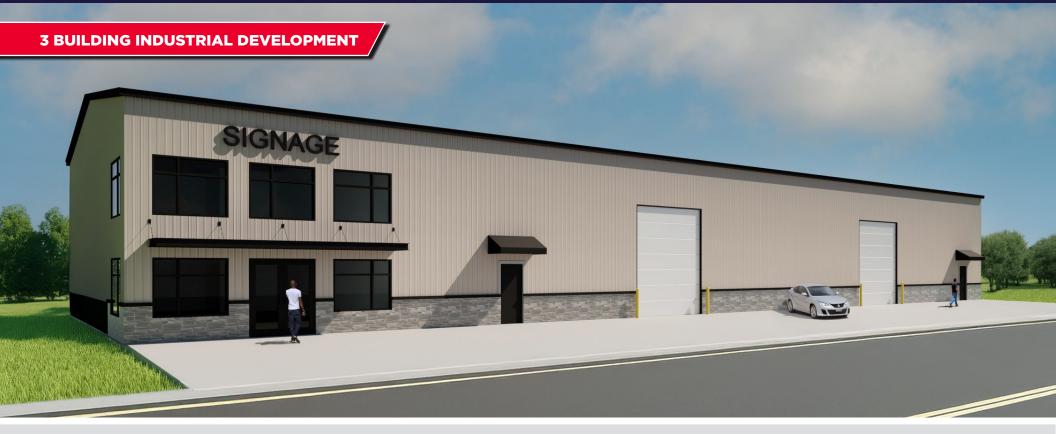

#### INDUSTRIAL BUILDINGS AVAILABLE FOR SALE OR LEASE

SALE PRICE: \$1,500,000 (\$200/SF) | LEASE RATE: \$14.00/SF NNN

BUILDING 1: 7,500 SF

**BUILDING 2: 7,500 SF** 

**BUILDING 3: 7,000 SF** 

Three (3) new industrial buildings to be built in Evans, CO, strategically located near Highways 85, 34 and I-25. These buildings are for lease or for sale and feature modern exterior finishes, large overhead doors, ample power and room for outdoor storage. The office area can be built to suit. Delivery is expected in Q1 2026, with customization available prior to completion.

# SIGNAGE