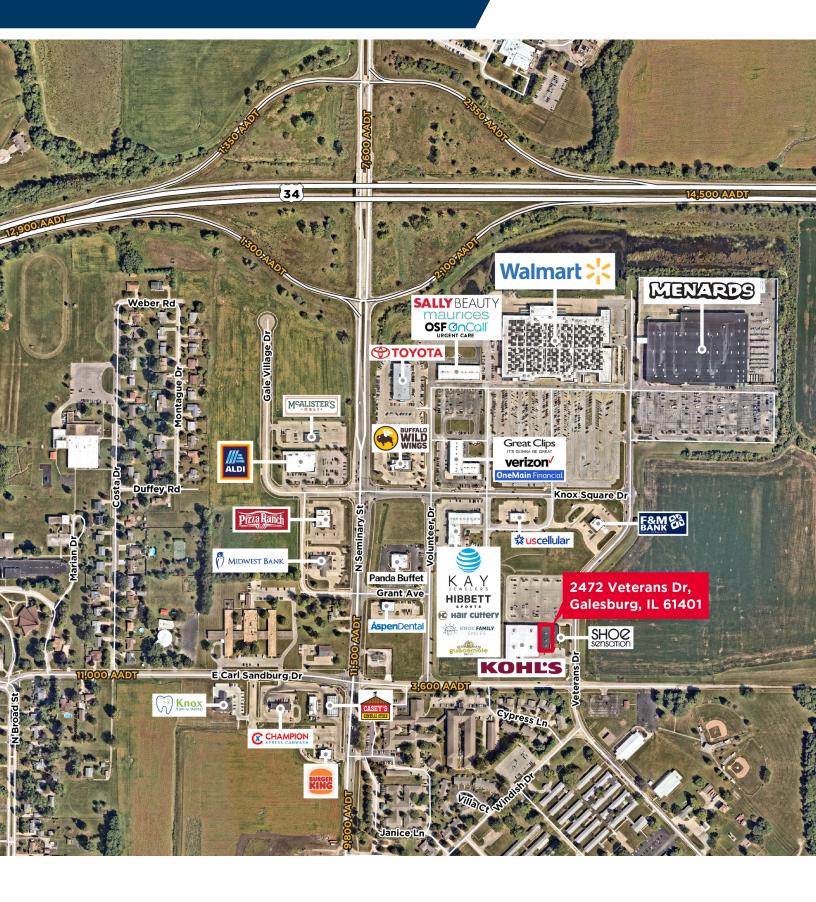

#### **PROPERTY HIGHLIGHTS**

- 7,500 SF AVAILABLE FOR LEASE
- Walmart and Menards anchored shopping center
- Located right off US Hwy 34
- Near I-74
- Signalized access
- Great visibility
- Regional trade area serving surrounding communities
- Incredible tenant mix maximizing one-stop shopping
- Move-in ready
- Former Pet Supplies Plus space
- Kohl's investing \$1M in new Sephora space