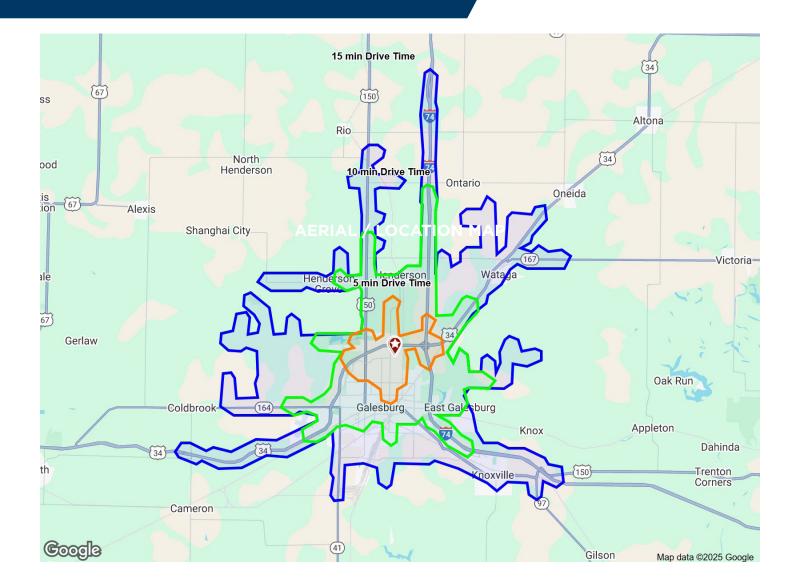

### **DEMOGRAPHICS - 15-MINUTE DRIVETIME**

| Population           | 33,659   |
|----------------------|----------|
| Daytime Population   | 29,983   |
| Estimated Households | 13,995   |
| Avg Household Income | \$68,408 |
| Median Age           | 40       |