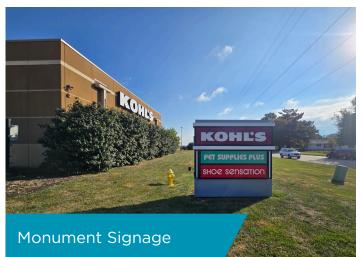

#### **PROPERTY HIGHLIGHTS**

- 7,500 SF AVAILABLE FOR LEASE
- Walmart and Menards anchored shopping center
- Located right off US Hwy 34
- Near I-74
- Signalized access
- Great visibility
- Regional trade area serving surrounding communities
- Incredible tenant mix maximizing one-stop shopping
- Move-in ready
- Former Pet Supplies Plus space
- Kohl's investing \$1M in new Sephora space