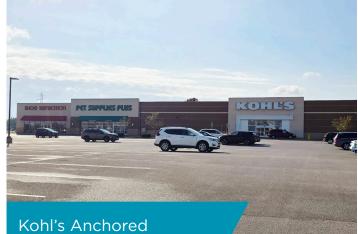

#### **PROPERTY HIGHLIGHTS**

- 7,500 SF AVAILABLE FOR LEASE
- Walmart and Menards anchored shopping center
- Located right off US Hwy 34
- Near I-74
- Signalized access
- Great visibility
- Regional trade area serving surrounding communities
- Incredible tenant mix maximizing one-stop shopping
- Move-in ready
- Former Pet Supplies Plus space
- Kohl's investing \$1M in new Sephora space