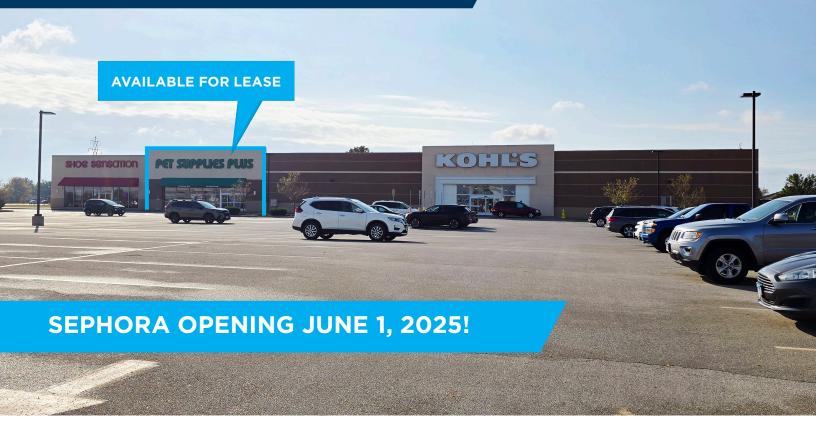

#### **PROPERTY HIGHLIGHTS**

- 7,500 SF AVAILABLE FOR LEASE
- Walmart and Menards anchored shopping center
- Located right off US Hwy 34
- Near I-74
- Signalized access
- Great visibility
- Regional trade area serving surrounding communities
- Incredible tenant mix maximizing one-stop shopping
- Move-in ready
- Former Pet Supplies Plus space
- Kohl's investing \$1M in new Sephora space