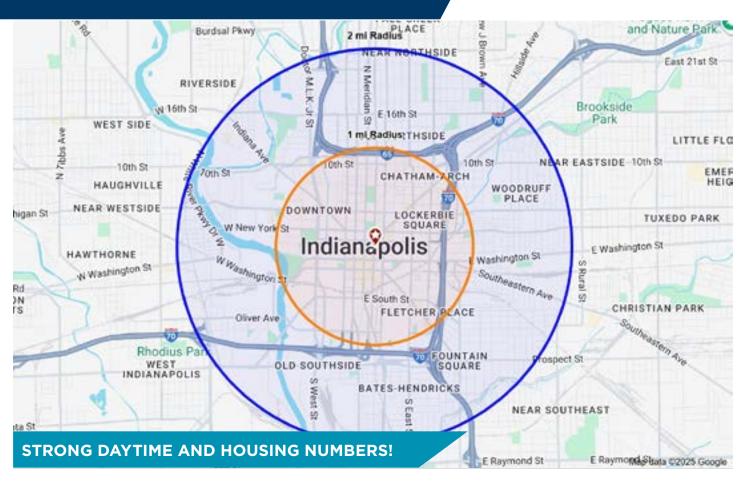

## **DEMOGRAPHICS**

Street-Level Retail/Office 115 N Pennsylvania St, Indianapolis

### **DEMOGRAPHICS | 2-MILE RADIUS**

| Population           | 58,523    |
|----------------------|-----------|
| Daytime Population   | 127,385   |
| Projected Population | 62,822    |
| Estimated Households | 29,178    |
| Projected Households | 31,447    |
| Avg Household Income | \$105,349 |