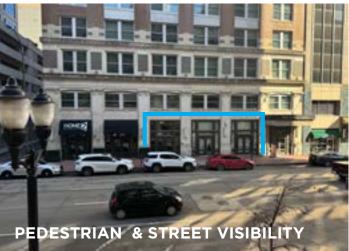

## **FOR LEASE - \$26/SF GROSS**

Great retail presence and high-profile opportunity for street-level space in the iconic Penn Street Tower in Indy's downtown core

- Excellent visibility to pedestrian and vehicular traffic
- Dedicated street-level entrances
- Front door street parking available
- Near Gainbridge Fieldhouse (home to Pacers and Fever)
- Surrounded by office towers with thousands of daytime employees and visitors
- · Surrounded by explosive new development

# **PHOTOS**

Street-Level Retail/Office 115 N Pennsylvania St, Indianapolis