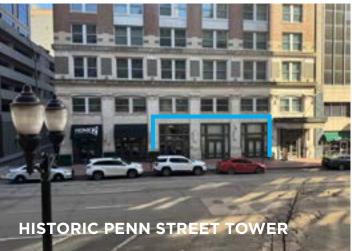

## **FOR LEASE - \$26/SF GROSS**

Great retail presence and high-profile opportunity for street-level space in the iconic Penn Street Tower in Indy's downtown core

- Excellent visibility to pedestrian and vehicular traffic
- Dedicated street-level entrances
- Front door street parking available
- Near Gainbridge Fieldhouse (home to Pacers and Fever)
- Surrounded by office towers with thousands of daytime employees and visitors
- · Surrounded by explosive new development

# **PHOTOS**

Street-Level Retail/Office 115 N Pennsylvania St, Indianapolis