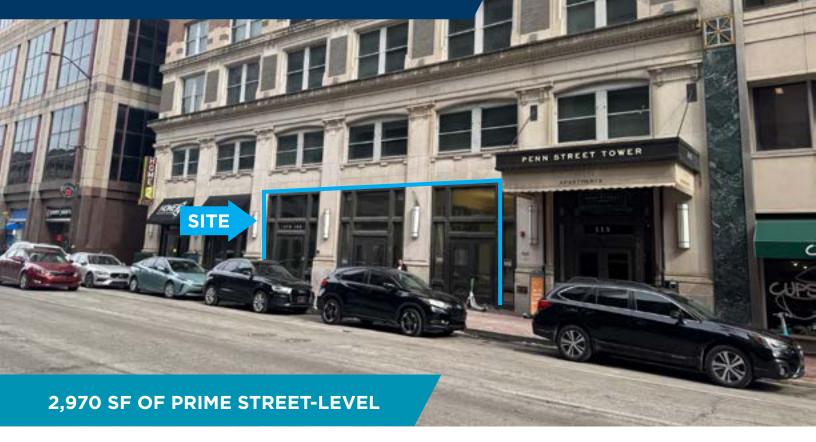

# FOR LEASE Street-Level Retail/Office 115 N Pennsylvania St, Indianapolis

## **FOR LEASE - \$26/SF GROSS**

Great retail presence and high-profile opportunity for street-level space in the iconic Penn Street Tower in Indy's downtown core

- Excellent visibility to pedestrian and vehicular traffic
- Dedicated street-level entrances
- Front door street parking available
- Near Gainbridge Fieldhouse (home to Pacers and Fever)
- Surrounded by office towers with thousands of daytime employees and visitors
- · Surrounded by explosive new development