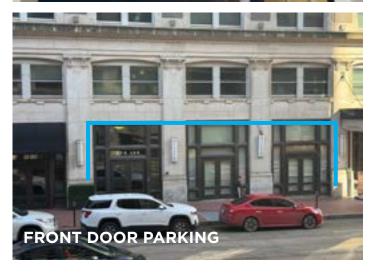

## **FOR LEASE - \$26/SF GROSS**

Great retail presence and high-profile opportunity for street-level space in the iconic Penn Street Tower in Indy's downtown core

- Excellent visibility to pedestrian and vehicular traffic
- Dedicated street-level entrances
- Front door street parking available
- Near Gainbridge Fieldhouse (home to Pacers and Fever)
- Surrounded by office towers with thousands of daytime employees and visitors
- · Surrounded by explosive new development

# **PHOTOS**

Street-Level Retail/Office 115 N Pennsylvania St, Indianapolis