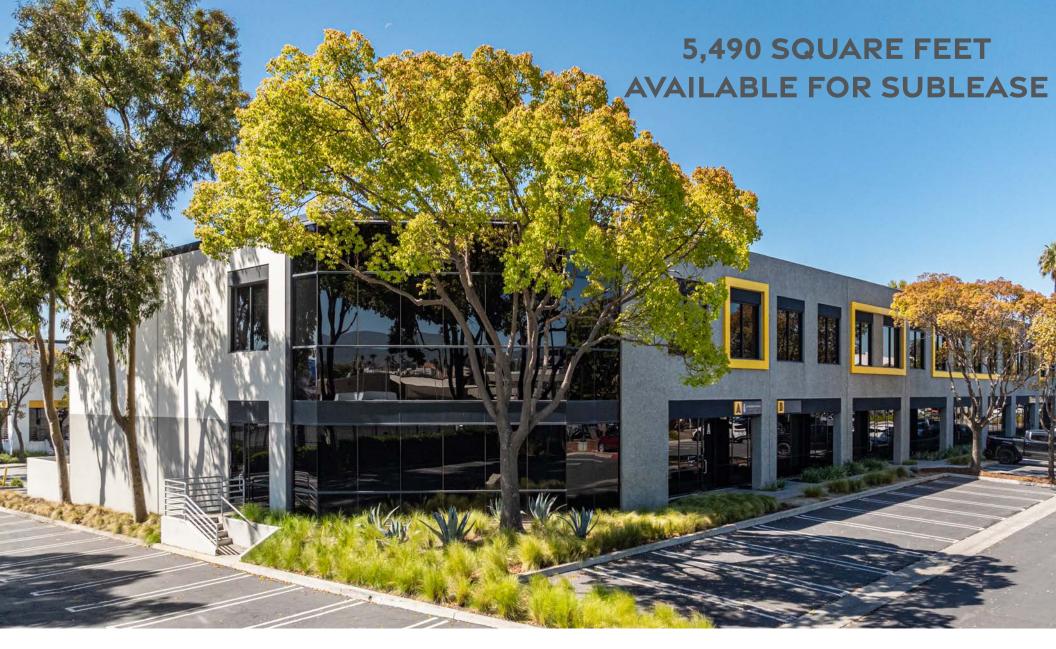

## 9465 CUSTOMHOUSE PLAZA

SUITE J, SAN DIEGO, CALIFORNIA 92154

## SUITE SPECIFICATIONS:

- SUITE J
- 5,490 SF
- (1) GRADE LEVEL LOADING DOOR
- (1) DOCK HIGH LOADING DOOR
- AVAILABLE NOW

©Cushman & Wakefield. All rights reserved. This information has been obtained from sources believed to be reliable but has not been verified. NO WARRANTY OR REPRESENTATION, EXPRESS OR IMPLIED, IS MADE AS TO THE CONDITION OF THE PROPERTY (OR PROPERTIES) REFERENCED HEREIN OR AS TO THE ACCURACY OR COMPLETENESS OF THE INFORMATION CONTAINED HEREIN, AND SAME IS SUBMITTED SUBJECT TO ERRORS, OMISSIONS, CHANGE OF PRICE, RENTAL OR OTHER CONDITIONS, WITHDRAWAL WITHOUT NOTICE, AND TO ANY SPECIAL LISTING CONDITIONS IMPOSED BY THE PROPERTY OWNER(S).