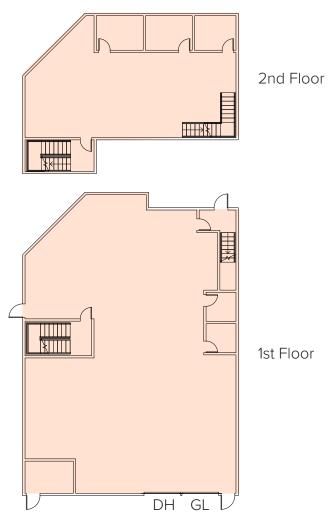

## SUITE SPECIFICATIONS:

- SUITE J
- 5,490 SF
- (1) GRADE LEVEL LOADING DOOR
- (1) DOCK HIGH LOADING DOOR
- AVAILABLE NOW

©Cushman & Wakefield. All rights reserved. This information has been obtained from sources believed to be reliable but has not been verified. NO WARRANTY OR REPRESENTATION, EXPRESS OR IMPLIED, IS MADE AS TO THE CONDITION OF THE PROPERTY (OR PROPERTIES) REFERENCED HEREIN OR AS TO THE ACCURACY OR COMPLETENESS OF THE INFORMATION CONTAINED HEREIN, AND SAME IS SUBMITTED SUBJECT TO ERRORS, OMISSIONS, CHANGE OF PRICE, RENTAL OR OTHER CONDITIONS, WITHDRAWAL WITHOUT NOTICE, AND TO ANY SPECIAL LISTING CONDITIONS IMPOSED BY THE PROPERTY OWNER(S).