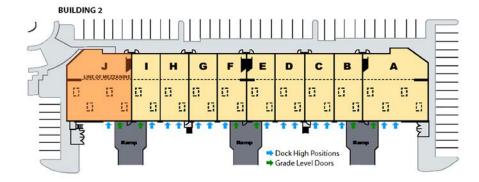

## SUITE SPECIFICATIONS:

- SUITE J
- 5,490 SF
- (1) GRADE LEVEL LOADING DOOR
- (1) DOCK HIGH LOADING DOOR
- AVAILABLE NOW

©Cushman & Wakefield. All rights reserved. This information has been obtained from sources believed to be reliable but has not been verified. NO WARRANTY OR REPRESENTATION, EXPRESS OR IMPLIED, IS MADE AS TO THE CONDITION OF THE PROPERTY (OR PROPERTIES) REFERENCED HEREIN OR AS TO THE ACCURACY OR COMPLETENESS OF THE INFORMATION CONTAINED HEREIN, AND SAME IS SUBMITTED SUBJECT TO ERRORS, OMISSIONS, CHANGE OF PRICE, RENTAL OR OTHER CONDITIONS, WITHDRAWAL WITHOUT NOTICE, AND TO ANY SPECIAL LISTING CONDITIONS IMPOSED BY THE PROPERTY OWNER(S).