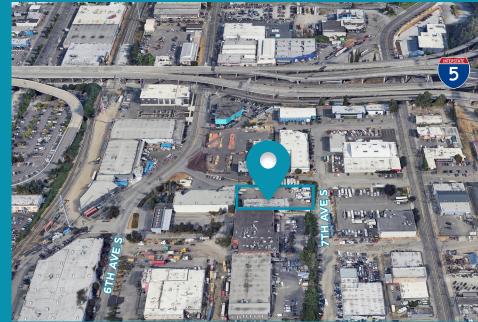

## **3801 7TH AVE S** SEATTLE, WA

9,052 SF BUILDING ON 0.71 ACRE LOT

# HIGHLIGHTS

9,052 SF EXISTING BUILDING 0.71 ACRE LOT (30,720 SF) 4 GRADE LEVEL DOORS AVAILABLE NOW MML U/85 ZONING 24' CLEAR HEIGHT CONTACT BROKER FOR RATES