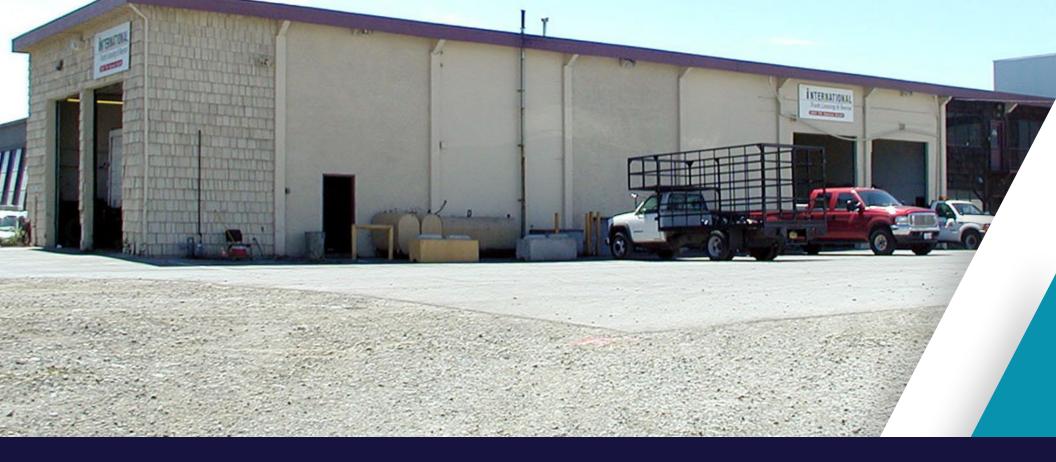

## **3801 7TH AVE S** SEATTLE, WA

9,052 SF BUILDING ON 0.71 ACRE LOT

# HIGHLIGHTS

9,052 SF EXISTING BUILDING 0.71 ACRE LOT (30,720 SF) 4 GRADE LEVEL DOORS AVAILABLE NOW MML U/85 ZONING 24' CLEAR HEIGHT CONTACT BROKER FOR RATES