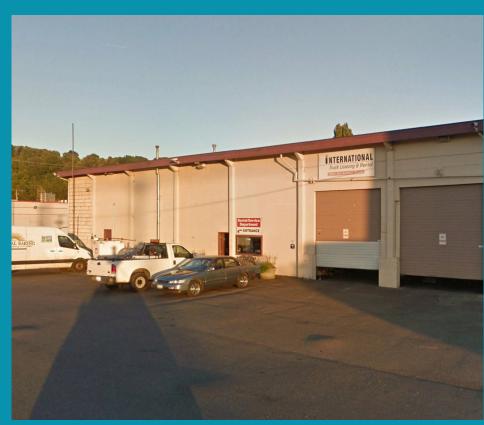

## **3801 7TH AVE S** SEATTLE, WA

9,052 SF BUILDING ON 0.71 ACRE LOT

# HIGHLIGHTS

9,052 SF EXISTING BUILDING 0.71 ACRE LOT (30,720 SF) 4 GRADE LEVEL DOORS AVAILABLE NOW MML U/85 ZONING 24' CLEAR HEIGHT CONTACT BROKER FOR RATES