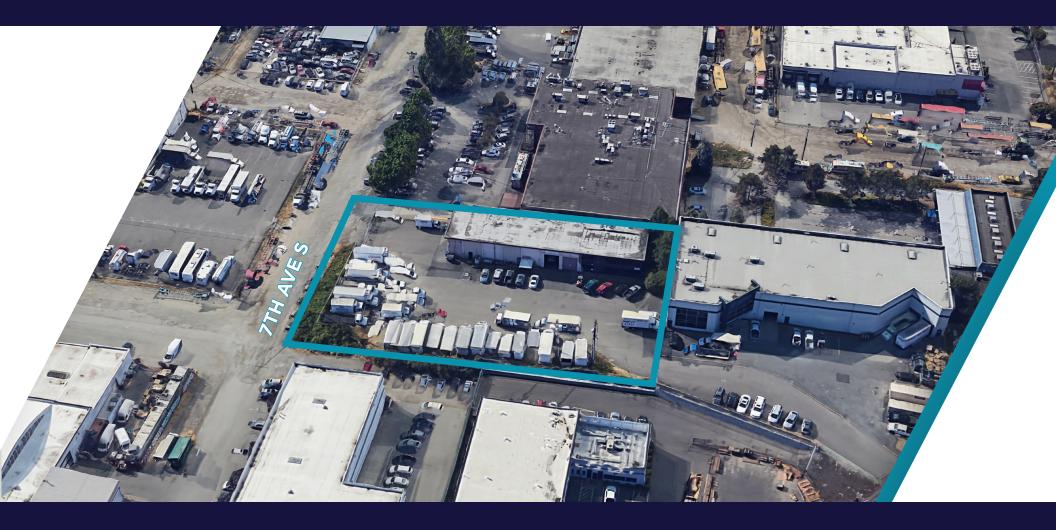

## **3801 7TH AVE S** SEATTLE, WA

9,052 SF BUILDING ON 0.71 ACRE LOT

# HIGHLIGHTS

9,052 SF EXISTING BUILDING 0.71 ACRE LOT (30,720 SF) 4 GRADE LEVEL DOORS AVAILABLE NOW MML U/85 ZONING 24' CLEAR HEIGHT CONTACT BROKER FOR RATES