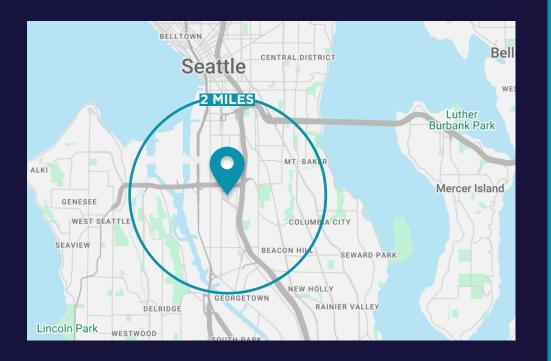

## **3801 7TH AVE S** SEATTLE, WA

9,052 SF BUILDING ON 0.71 ACRE LOT

# HIGHLIGHTS

9,052 SF EXISTING BUILDING 0.71 ACRE LOT (30,720 SF) 4 GRADE LEVEL DOORS AVAILABLE NOW MML U/85 ZONING 24' CLEAR HEIGHT CONTACT BROKER FOR RATES