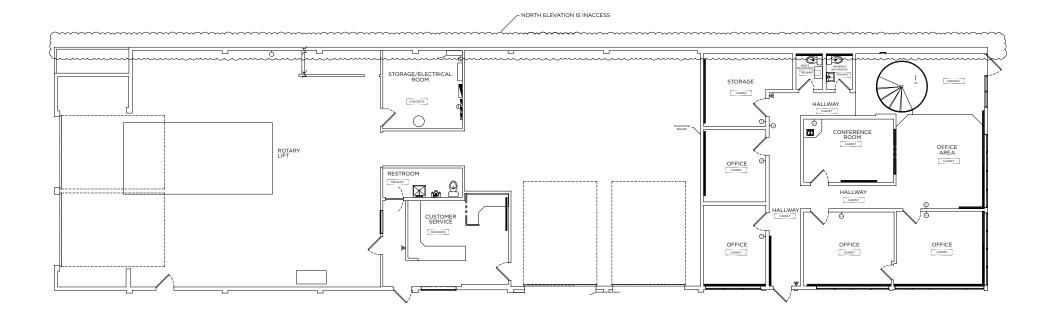

## **3801 7TH AVE S** SEATTLE, WA



9,052 SF BUILDING ON 0.71 ACRE LOT



# HIGHLIGHTS

9,052 SF EXISTING BUILDING 0.71 ACRE LOT (30,720 SF) 4 GRADE LEVEL DOORS AVAILABLE NOW MML U/85 ZONING 24' CLEAR HEIGHT CONTACT BROKER FOR RATES







# **FLOOR PLAN**



#### **Nicolas Alfieri**

Senior Associate T +1 206 413 7528 Nicolas.Alfieri@cushwake.com

### **Taylor Hudson**

Senior Director T +1 425 201 1205 Taylor.Hudson@cushwake.com

### **Greg Millerd**

Senior Director T +1 206 521 0237 Greg.Millerd@cushwake.com



For more information, please contact:

Nicolas Alfieri Senior Associate T +1 206 413 7528 Nicolas.Alfieri@cushwake.com **Taylor Hudson** Senior Director T +1 425 201 1205 Taylor.Hudson@cushwake.com

**Greg Millerd** Senior Director T +1 206 521 0237 Greg.Millerd@cushwake.com

©2025 Cushman & Wakefield. All rights reserved. The information contained in this communication is strictly confidential. This information has been obtained from sources believed to be reliable but has not been verified. NO WARRANTY OR REPRESENTATION, EXPRESS