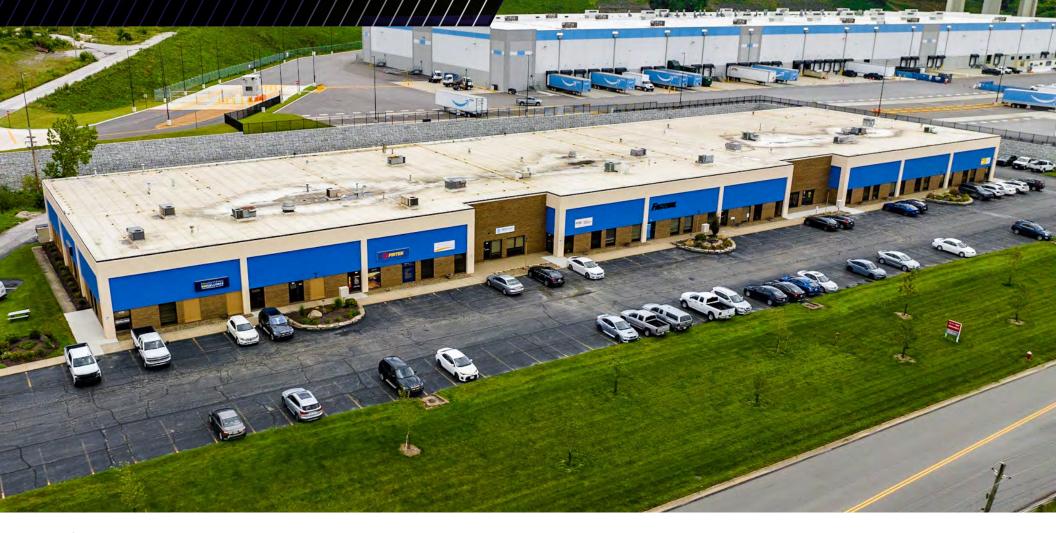

### FOR LEASE 5535-5559 CANAL ROAD Valley View, Ohio 44125

One unit available totaling 3,756 SF with 720 SF of office and 3,036 SF of warehouse including one (1) drive-in door (10'x14'). Available September 1, 2025.

### CURRENT AVAILABILITIES

| UNIT 5543                                               |                                    |                                           |
|---------------------------------------------------------|------------------------------------|-------------------------------------------|
| <b>3,756 SF</b><br>TOTAL SPACE<br>AVAILABLE             | 720 SF<br>EXISTING<br>OFFICE SPACE | <b>3,036 SF</b><br>EXISTING<br>WHSE SPACE |
| <b>ONE (1)</b><br><b>10' x 14'</b><br>DRIVE-IN<br>DOORS | -O-<br>Docks                       | <b>20'</b><br>CLEAR<br>HEIGHT             |