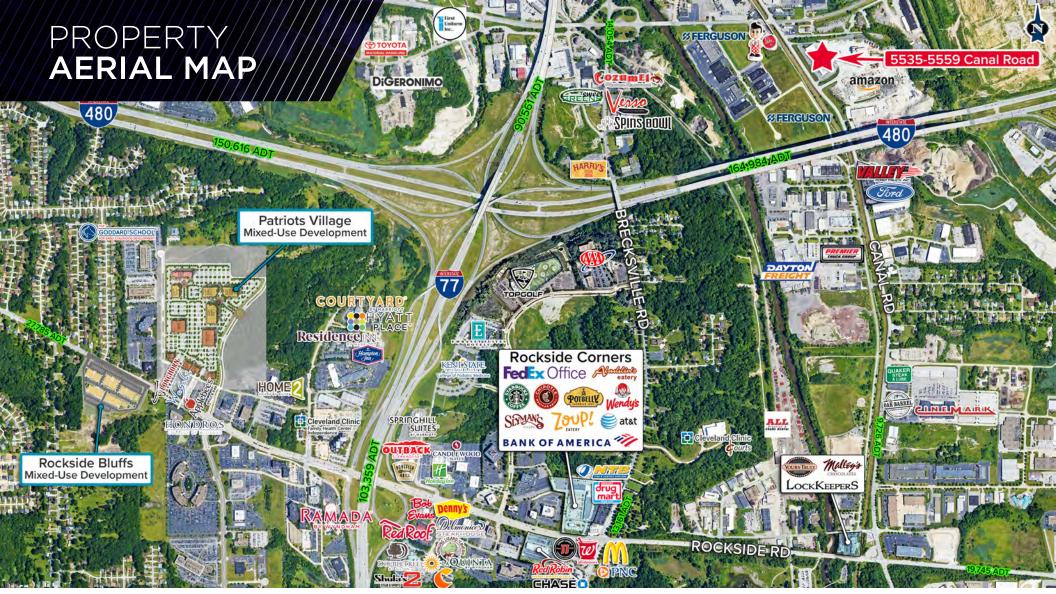

- Located near recently constructed facilities for Ferguson Plumbing, Ferguson HVAC and Amazon
- Convenient access to I-77, I-480 and many restaurants

## PROPERTY FLOOR PLAN

CANAL ROAD 60'

Convenient access to I-77 (Rockside Road and Brecksville Road) and I-480 (Brook Park Road and Transportation Boulevard)

**GEORGE J. POFOK, CCIM, SIOR** Principal +1 216 525 1469 gpofok@crescorealestate.com