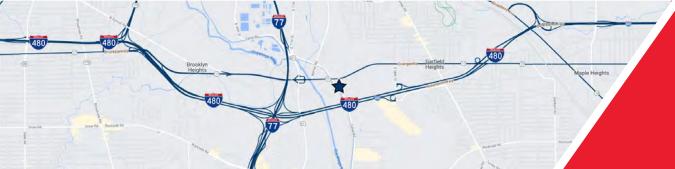

- Located near recently constructed facilities for Ferguson Plumbing, Ferguson HVAC and Amazon
- Convenient access to I-77, I-480 and many restaurants

## PROPERTY FLOOR PLAN

CANAL ROAD 60'

Convenient access to I-77 (Rockside Road and Brecksville Road) and I-480 (Brook Park Road and Transportation Boulevard)

**GEORGE J. POFOK, CCIM, SIOR** Principal +1 216 525 1469 gpofok@crescorealestate.com