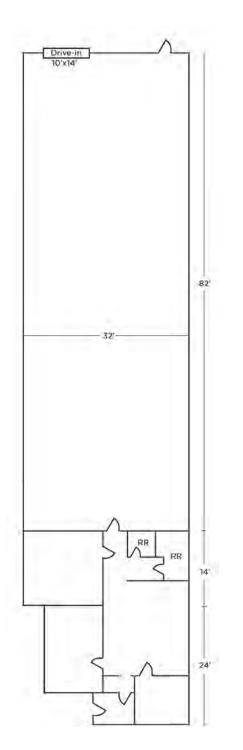

### FOR LEASE 5535-5559 CANAL ROAD Valley View, Ohio 44125

One unit available totaling 3,756 SF with 720 SF of office and 3,036 SF of warehouse including one (1) drive-in door (10'x14'). Available September 1, 2025.

### CURRENT AVAILABILITIES

| UNIT 5543                                               |                                    |                                           |
|---------------------------------------------------------|------------------------------------|-------------------------------------------|
| <b>3,756 SF</b><br>TOTAL SPACE<br>AVAILABLE             | 720 SF<br>EXISTING<br>OFFICE SPACE | <b>3,036 SF</b><br>EXISTING<br>WHSE SPACE |
| <b>ONE (1)</b><br><b>10' x 14'</b><br>DRIVE-IN<br>DOORS | -O-<br>Docks                       | <b>20'</b><br>CLEAR<br>HEIGHT             |