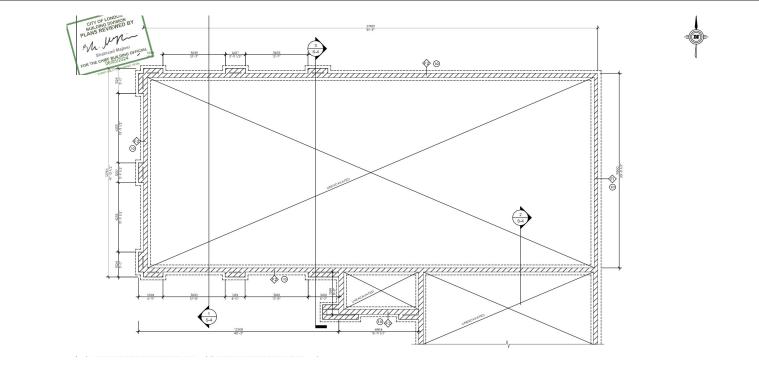

- Zoning: ASA1/ASA3
- Asking rent: \$10,880.64 per month + HST and utilities
- This bright, open space offers a blank canvas, perfect for a variety of retail, medical, or office uses

JAMESON LAKES Sales Representative 519 438 8548 jameson.lake@cushwakeswo.com CUSHMAN & WAKEFIELD SOUTHWESTERN ONTARIO 850 Medway Park Dr, Suite 201 London, Ontario N6G 5C6 www.cushwakeswo.com