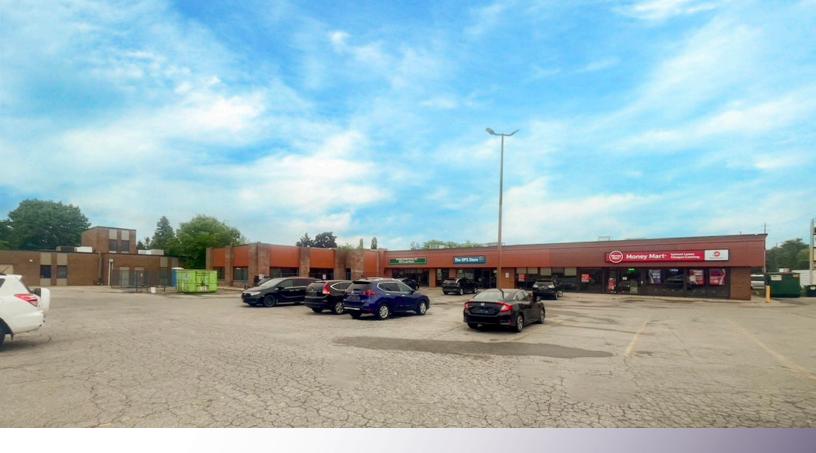

## FOR LEASE | END CAP RETAIL SPACE

Asking Rent: \$24.00 PSF Net | Additional Rent: \$10.56 PSF | Building Area: 3,778 SF

## **ABOUT THE PROPERTY**

Brand new 3,778 square-foot end cap unit for lease in a vibrant shopping area in northeast London

| UNIT | AVAILABLE SPACE | ASKING RENT     | ADDITIONAL RENT |
|------|-----------------|-----------------|-----------------|
| 1    | 3,778 SF        | \$24.00 PSF Net | \$10.56 PSF     |