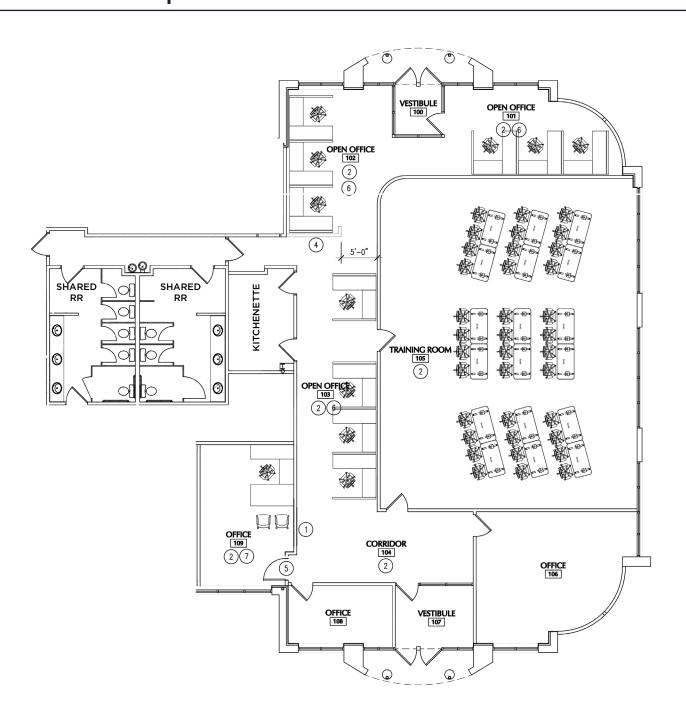

### 29055 Clemens Road

- Corner unit with excellent natural lighting
- Exterior facade signage
- First floor with private exterior entrances
- Flexible configuration existing reception, kitchenette, couple private offices, and a large training room
- Great location in Westlake, 0.5 miles from I-90 Crocker Road exit

### **Quick Stats**

| Available Space  | Suite B - 3,875 SF |
|------------------|--------------------|
| Year Built       | 2001               |
| Parking          | 100 Surface Spaces |
| Availability     | Immediate          |
| Lease Rate       | \$15.00 NNN        |
| Sublease Through | 12/31/2030         |