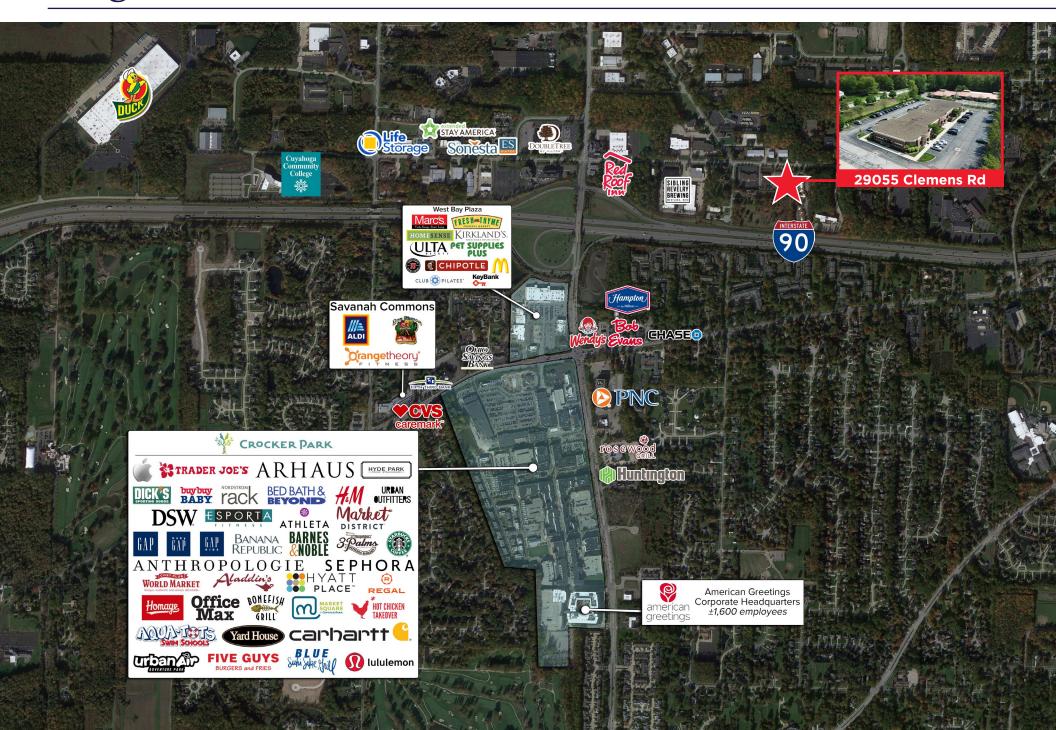

th private exterior entrances
- Flexible configuration existing reception, kitchenette, couple private offices, and a large training room
- Great location in Westlake, 0.5 miles from I-90 Crocker Road exit





### **Quick Stats**

| Available Space  | Suite B - 3,875 SF |
|------------------|--------------------|
| Year Built       | 2001               |
| Parking          | 100 Surface Spaces |
| Availability     | Immediate          |
| Lease Rate       | \$15.00 NNN        |
| Sublease Through | 12/31/2030         |





133,022
Population
(2024 | 5 Mile)

**45.2**Median Age
(2024 | 5 Mile)

**56,169**Households
(2024 | 5 Mile)

**\$155,574**Household Income (2024 | 5 Mile)

5,600
Total Businesses
(2024 | 5 Mile)

**59,620**Total Employees (2024 | 5 Mile)













## Neighborhood





# 29055 CLEMENS ROAD WESTLAKE, OHIO 44145

#### **CONNOR REDMAN**

Vice President credman@crescorealestate.com +1 216 525 1493

**ELIOT KIJEWSKI, SIOR** Principal

ekijewski@crescorealestate.com +1 216 525 1487





Cushman & Wakefield | CRESCO 6100 Rockside Woods Blvd, Suite 200 Cleveland, Ohio 44131

#### crescorealestate.com

©2025 Cushman & Wakefield. All rights reserved. The information contained in this communication is strictly confidential. This information has been obtained from sources believed to be reliable but has not been verified. NO WARRANTY OR REPRESENTATION, EXPRESS OR IMPLIED, IS MADE AS TO THE CONDITION OF THE PROPERTY (OR PROPERTIES) REFERENCED HEREIN OR AS TO THE ACCURACY OR COMPLETENESS OF THE INFORMATION CONTAINED HEREIN, AND SAME IS SUBMITTED SUBJECT TO ERRORS,