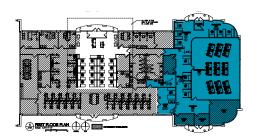

### 29055 Clemens Road

- Corner unit with excellent natural lighting
- Exterior facade signage
- First floor with private exterior entrances
- Flexible configuration existing reception, kitchenette, couple private offices, and a large training room
- Great location in Westlake, 0.5 miles from I-90 Crocker Road exit

### **Quick Stats**

| Available Space  | Suite B - 3,875 SF |
|------------------|--------------------|
| Year Built       | 2001               |
| Parking          | 100 Surface Spaces |
| Availability     | Immediate          |
| Lease Rate       | \$15.00 NNN        |
| Sublease Through | 12/31/2030         |