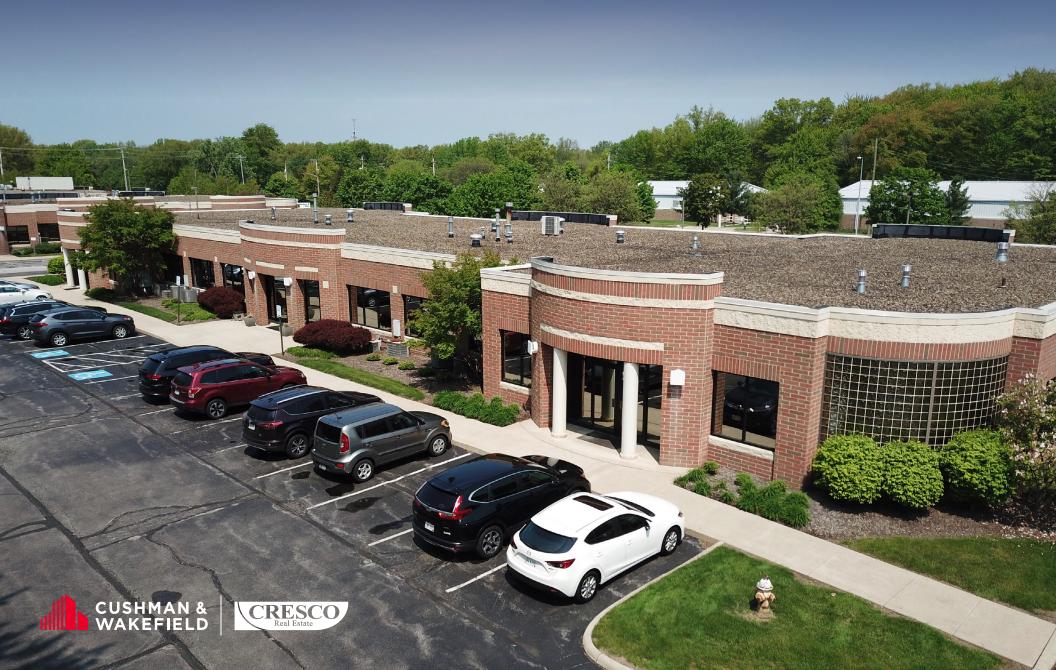

# Class A Office Space in Westlake

For Sublease | 29055 Clemens Road, Westlake, Ohio 44145

### 29055 Clemens Road

- Corner unit with excellent natural lighting
- Exterior facade signage
- First floor with private exterior entrances
- Flexible configuration existing reception, kitchenette, couple private offices, and a large training room
- Great location in Westlake, 0.5 miles from I-90 Crocker Road exit

### **Quick Stats**

| Available Space  | Suite B - 3,875 SF |
|------------------|--------------------|
| Year Built       | 2001               |
| Parking          | 100 Surface Spaces |
| Availability     | Immediate          |
| Lease Rate       | \$15.00 NNN        |
| Sublease Through | 12/31/2030         |