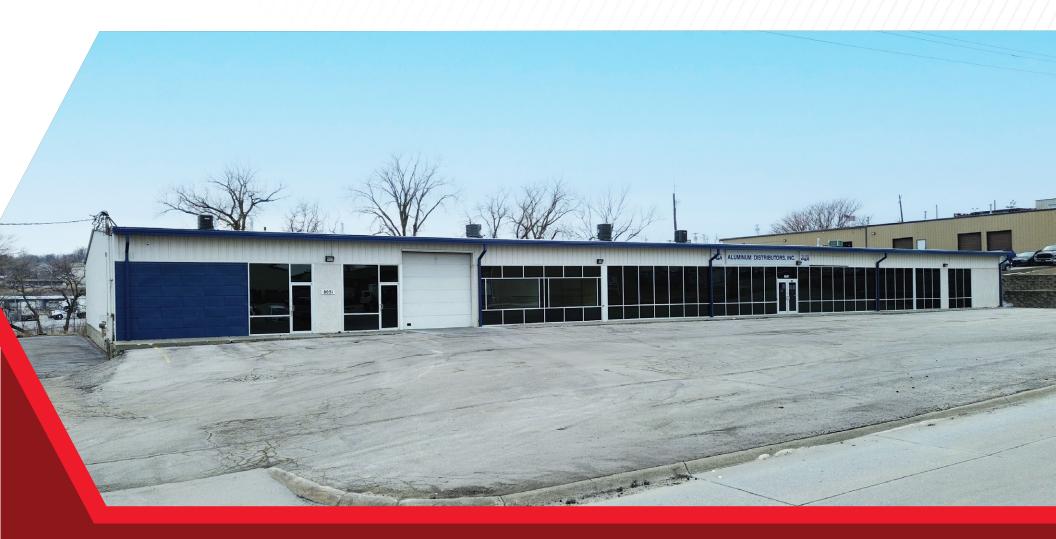

### 20,000 SF INDUSTRIAL FLEX SPACE AVAILABLE

### **PROPERTY HIGHLIGHTS**

Great opportunity to lease a 20,000 SF freestanding, single-tenant industrial building in South Central Omaha. This building features an attractive glass storefront with approximately 5,000 SF of dedicated office/showroom space. The warehouse space features 14'-17' clearance with a combination of drive-in doors and dock doors. The building sits on 1.39 acres which allows for some outdoor storage and has very close proximity to I-80.