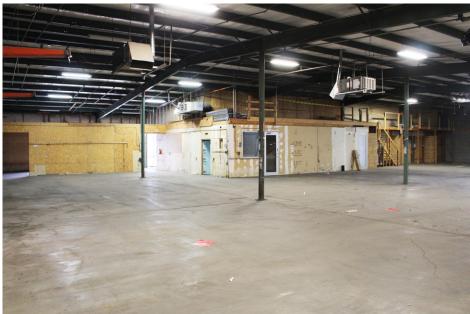

nity to lease a 20,000 SF freestanding, single-tenant industrial building in South Central Omaha. This building features an attractive glass storefront with approximately 5,000 SF of dedicated office/showroom space. The warehouse space features 14'-17' clearance with a combination of drive-in doors and dock doors. The building sits on 1.39 acres which allows for some outdoor storage and has very close proximity to I-80.

- Lease Rate:
- Total Building SF:
- Available SF:
- Site Area:
- Year Built:
- Outside Storage:
- AC-TONS/1,000:
- Heat:
- Drive-In Doors:
- Dock High Doors:
- Zoning:

\$7.75 NNN PSF

20,000 SF

20,000 SF 15,000 SF - Warehouse 5,000 SF - Office

- 1.39 AC
- 1976
- Yes Paved
- Office
- Forced Gas Air
- Three (3)
- Five (5)
  - General Industrial

# **INTERIOR PHOTOS**









## **FLOOR PLAN**



\*\* Floor plan measurements are approximate and are for illustration purposes only.





#### FOR MORE INFORMATION, PLEASE CONTACT:

### **Andrew Bennett**

Senior Associate, Industrial Specialist +1 402 548 4062 andrew.bennett@lundco.com

#### Matt Hasenjager

Senior Associate, Industrial Specialist +1 402 548 4008 matt.hasenjager@lundco.com



#### Independently Owned and Operated / A Member of the Cushman & Wakefield Alliance

©2025 Cushman & Wakefield. All rights reserved. The information contained in this communication is strictly confidential. This information has been obtained from sources believed to be reliable but has not been verified. NO WARRANTY OR REPRESENTATION, EXPRESS OR IMPLIED, IS MADE AS TO THE CONDITION OF THE PROPERTY (OR PROPERTIES) REFERE