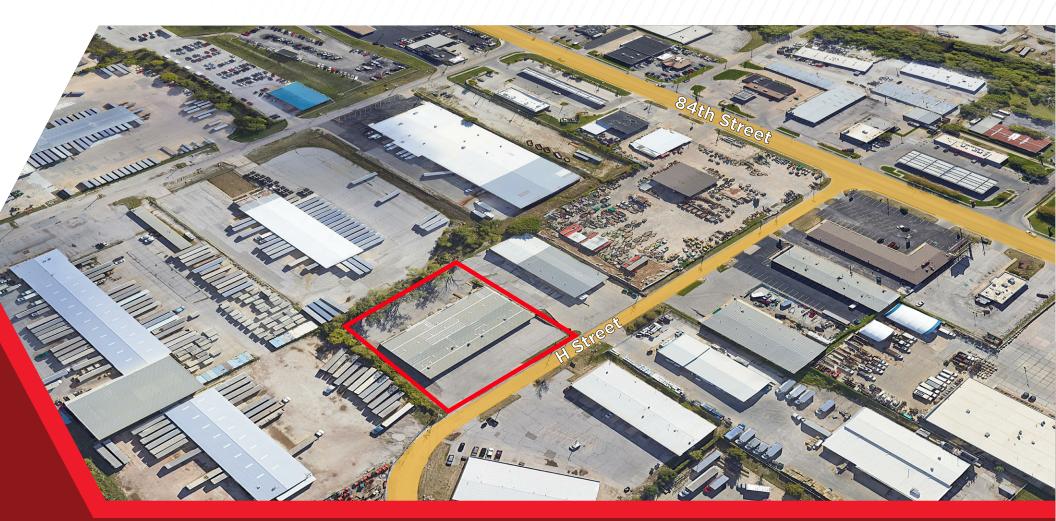

### 20,000 SF INDUSTRIAL FLEX SPACE AVAILABLE

### **PROPERTY HIGHLIGHTS**

Great opportunity to lease a 20,000 SF freestanding, single-tenant industrial building in South Central Omaha. This building features an attractive glass storefront with approximately 5,000 SF of dedicated office/showroom space. The warehouse space features 14'-17' clearance with a combination of drive-in doors and dock doors. The building sits on 1.39 acres which allows for some outdoor storage and has very close proximity to I-80.