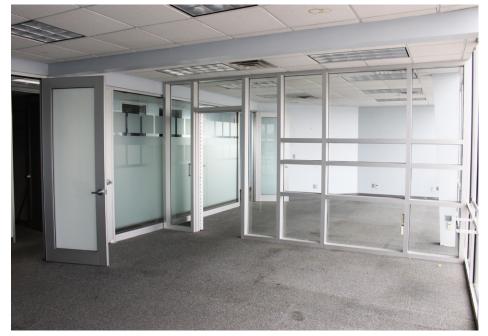

ty to lease a 20,000 SF freestanding, single-tenant industrial building in South Central Omaha. This building features an attractive glass storefront with approximately 5,000 SF of dedicated office/showroom space. The warehouse space features 14'-17' clearance with a combination of drive-in doors and dock doors. The building sits on 1.39 acres which allows for some outdoor storage and has very close proximity to I-80.

- Lease Rate:
- Total Building SF:
- Available SF:
- Site Area:
- Year Built:
- Outside Storage:
- AC-TONS/1,000:
- Heat:
- Drive-In Doors:
- Dock High Doors:
- Zoning:

\$7.75 NNN PSF

20,000 SF

20,000 SF 15,000 SF - Warehouse 5,000 SF - Office

- 1.39 AC
- 1976
- Yes Paved
- Office
- Forced Gas Air
- Three (3)
- Five (5)
  - General Industrial

# **INTERIOR PHOTOS**









## **FLOOR PLAN**



\*\* Floor plan measurements are approximate and are for illustration purposes only.





#### FOR MORE INFORMATION, PLEASE CONTACT:

### **Andrew Bennett**

Senior Associate, Industrial Specialist +1 402 548 4062 andrew.bennett@lundco.com

#### Matt Hasenjager

Senior Associate, Industrial Specialist +1 402 548 4008 matt.hasenjager@lundco.com



#### Independently Owned and Operated / A Member of the Cushman & Wakefield Alliance

©2025 Cushman & Wakefield. All rights reserved. The information contained in this communication is strictly confidential. This information has been obtained from sources believed to be reliable but has not been verified. NO WARRANTY OR REPRESENTATION, EXPRESS OR IMPLIED, IS MADE AS TO THE CONDITION OF THE PROPERTY (OR PROPERTIES) REFERENC