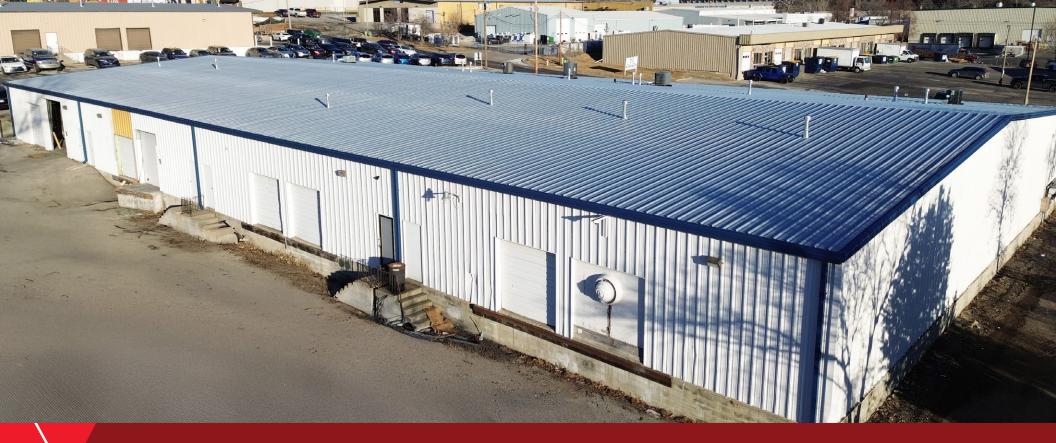

### **PROPERTY HIGHLIGHTS**

Great opportunity to lease a 20,000 SF freestanding, single-tenant industrial building in South Central Omaha. This building features an attractive glass storefront with approximately 5,000 SF of dedicated office/showroom space. The warehouse space features 14'-17' clearance with a combination of drive-in doors and dock doors. The building sits on 1.39 acres which allows for some outdoor storage and has very close proximity to I-80.