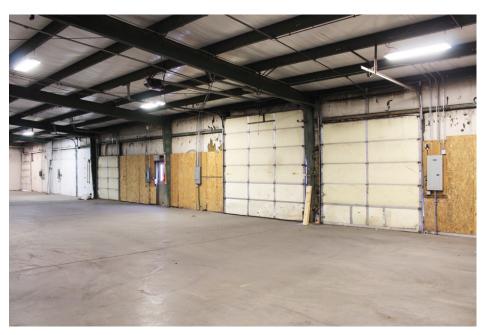

to lease a 20,000 SF freestanding, single-tenant industrial building in South Central Omaha. This building features an attractive glass storefront with approximately 5,000 SF of dedicated office/showroom space. The warehouse space features 14'-17' clearance with a combination of drive-in doors and dock doors. The building sits on 1.39 acres which allows for some outdoor storage and has very close proximity to I-80.

- Lease Rate:
- Total Building SF:
- Available SF:
- Site Area:
- Year Built:
- Outside Storage:
- AC-TONS/1,000:
- Heat:
- Drive-In Doors:
- Dock High Doors:
- Zoning:

\$7.75 NNN PSF

20,000 SF

20,000 SF 15,000 SF - Warehouse 5,000 SF - Office

- 1.39 AC
- 1976
- Yes Paved
- Office
- Forced Gas Air
- Three (3)
- Five (5)
  - General Industrial

# **INTERIOR PHOTOS**









## **FLOOR PLAN**



\*\* Floor plan measurements are approximate and are for illustration purposes only.





#### FOR MORE INFORMATION, PLEASE CONTACT:

### **Andrew Bennett**

Senior Associate, Industrial Specialist +1 402 548 4062 andrew.bennett@lundco.com

#### Matt Hasenjager

Senior Associate, Industrial Specialist +1 402 548 4008 matt.hasenjager@lundco.com



#### Independently Owned and Operated / A Member of the Cushman & Wakefield Alliance

©2025 Cushman & Wakefield. All rights reserved. The information contained in this communication is strictly confidential. This information has been obtained from sources believed to be reliable but has not been verified. NO WARRANTY OR REPRESENTATION, EXPRESS OR IMPLIED, IS MADE AS TO THE CONDITION OF THE PROPERTY (OR PROPERTIES) REFERENCED