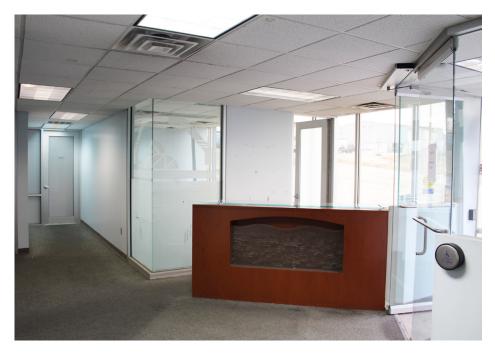

tunity to lease a 20,000 SF freestanding, single-tenant industrial building in South Central Omaha. This building features an attractive glass storefront with approximately 5,000 SF of dedicated office/showroom space. The warehouse space features 14'-17' clearance with a combination of drive-in doors and dock doors. The building sits on 1.39 acres which allows for some outdoor storage and has very close proximity to I-80.

- Lease Rate:
- Total Building SF:
- Available SF:
- Site Area:
- Year Built:
- Outside Storage:
- AC-TONS/1,000:
- Heat:
- Drive-In Doors:
- Dock High Doors:
- Zoning:

\$7.75 NNN PSF

20,000 SF

20,000 SF 15,000 SF - Warehouse 5,000 SF - Office

- 1.39 AC
- 1976
- Yes Paved
- Office
- Forced Gas Air
- Three (3)
- Five (5)
  - General Industrial

# **INTERIOR PHOTOS**









## **FLOOR PLAN**



\*\* Floor plan measurements are approximate and are for illustration purposes only.





#### FOR MORE INFORMATION, PLEASE CONTACT:

### **Andrew Bennett**

Senior Associate, Industrial Specialist +1 402 548 4062 andrew.bennett@lundco.com

#### Matt Hasenjager

Senior Associate, Industrial Specialist +1 402 548 4008 matt.hasenjager@lundco.com



#### Independently Owned and Operated / A Member of the Cushman & Wakefield Alliance

©2025 Cushman & Wakefield. All rights reserved. The information contained in this communication is strictly confidential. This information has been obtained from sources believed to be reliable but has not been verified. NO WARRANTY OR REPRESENTATION, EXPRESS OR IMPLIED, IS MADE AS TO THE CONDITION OF THE PROPERTY (OR PROPERTIES) REFE