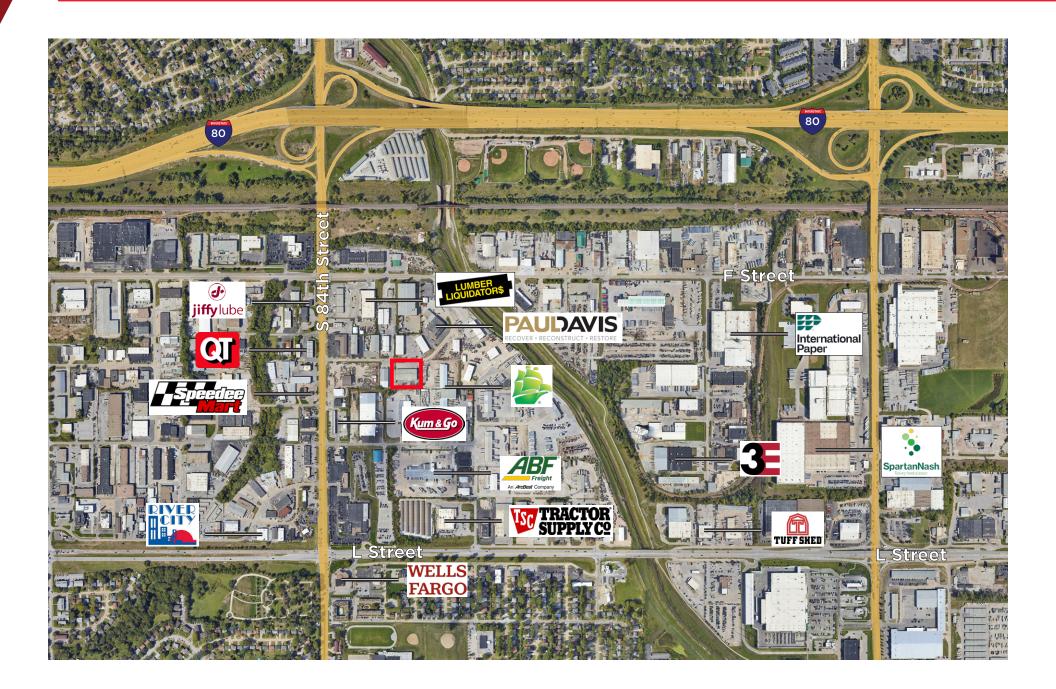

### **PROPERTY HIGHLIGHTS**

Great opportunity to lease a 20,000 SF freestanding, single-tenant industrial building in South Central Omaha. This building features an attractive glass storefront with approximately 5,000 SF of dedicated office/showroom space. The warehouse space features 14'-17' clearance with a combination of drive-in doors and dock doors. The building sits on 1.39 acres which allows for some outdoor storage and has very close proximity to I-80.