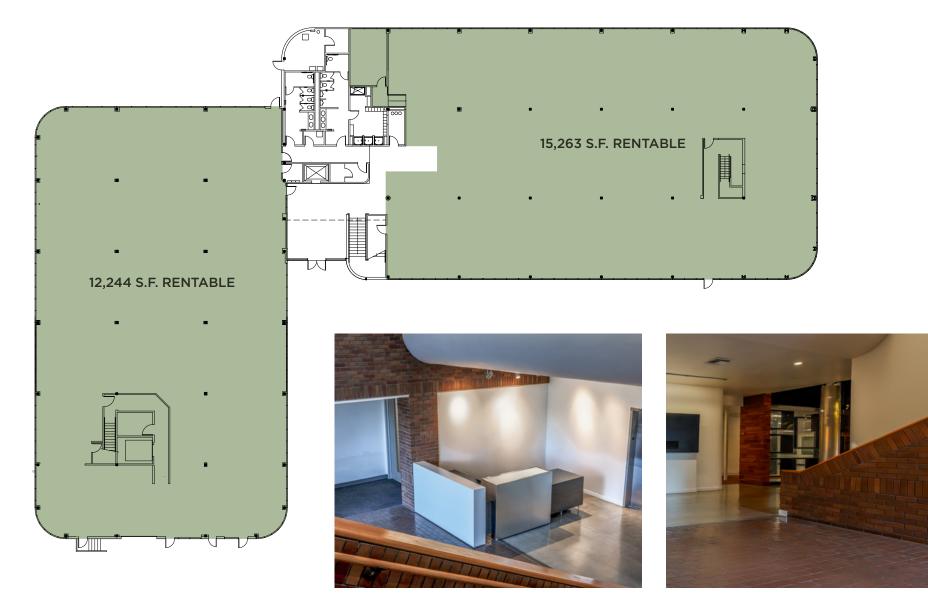

## 



Two-Story Premier Class A Building



55,320 SF (Divisible)



Easy Access to Highway 17



22 minute drive to Silicon Valley



Ample Parking - 4/1,000 SF



Dedicated Emergency Generator for Building



Dock High and Grade Level Loading



Meticulously Maintained Building



Immediately Adjacent to Numerous Amenities



Furniture May be Available



Quality Institutional Asset



### Site

## PLAN



### First

## FLOOR PLAN 27,507 SQ. FT. RENTABLE



## Second FLOOR PLAN 27,813 SQ. FT. RENTABLE



## Exterior — PHOTOS



## Interior — PHOTOS





## Neighboring – AMENITIES





# 5550 ORIVE

SCOTTS VALLEY, CA

FOR MORE INFORMATION, PLEASE CONTACT:

#### **BRETT KROUSKUP**

+1 408 605 3543 brett.krouskup@cushwake.com LIC #01904239

#### **DREW ARVAY**

+1 408 803 6000 drew.arvay@cushwake.com LIC #00511262

#### **REUBEN HELICK**

+1 831 647 2109 reuben.helick@cushwake.com LIC #01171272



©2025 Cushman & Wakefield. All rights reserved. The information contained in this communication is strictly confidential. This information has been obtained from sources believed to be reliable but has not been verified. NO WARRANTY OR REPRESENTATION, EXPRESS OR IMPLIED, IS MADE AS TO THE CONDITION OF THE PROPERTY (OR PROPERTIES) REFERENCED HEREIN OR