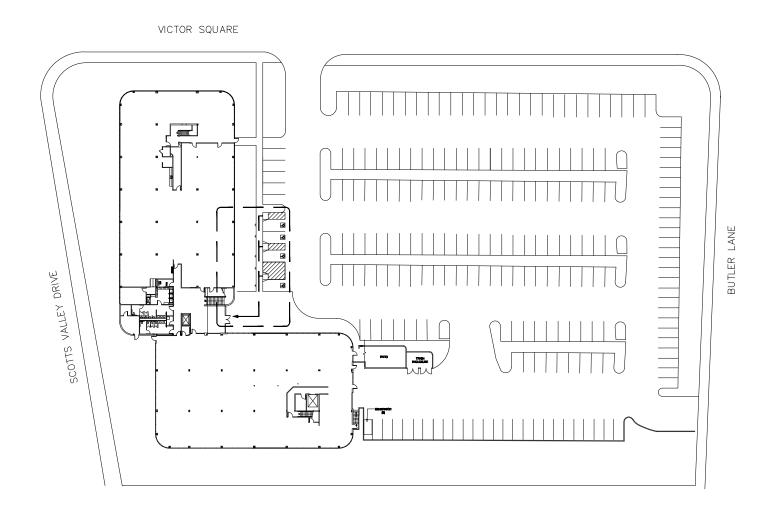

## 



Two-Story Premier Class A Building



55,320 SF (Divisible)



Easy Access to Highway 17



22 minute drive to Silicon Valley



Ample Parking - 4/1,000 SF



Dedicated Emergency Generator for Building



Dock High and Grade Level Loading



Meticulously Maintained Building



Immediately Adjacent to Numerous Amenities



Furniture May be Available



Quality Institutional Asset



### Site

## PLAN



### First

## FLOOR PLAN 27,507 SQ. FT. RENTABLE



## Second FLOOR PLAN 27,813 SQ. FT. RENTABLE



## Exterior — PHOTOS



## Interior — PHOTOS





## Neighboring – AMENITIES





# 5550 ORIVE

SCOTTS VALLEY, CA

FOR MORE INFORMATION, PLEASE CONTACT:

#### **BRETT KROUSKUP**

+1 408 605 3543 brett.krouskup@cushwake.com LIC #01904239

#### **DREW ARVAY**

+1 408 803 6000 drew.arvay@cushwake.com LIC #00511262

#### **REUBEN HELICK**

+1 831 647 2109 reuben.helick@cushwake.com LIC #01171272



©2025 Cushman & Wakefield. All rights reserved. The information contained in this communication is strictly confidential. This information has been obtained from sources believed to be reliable but has not been verified. NO WARRANTY OR REPRESENTATION, EXPRESS OR IMPLIED, IS MADE AS TO THE CONDITION