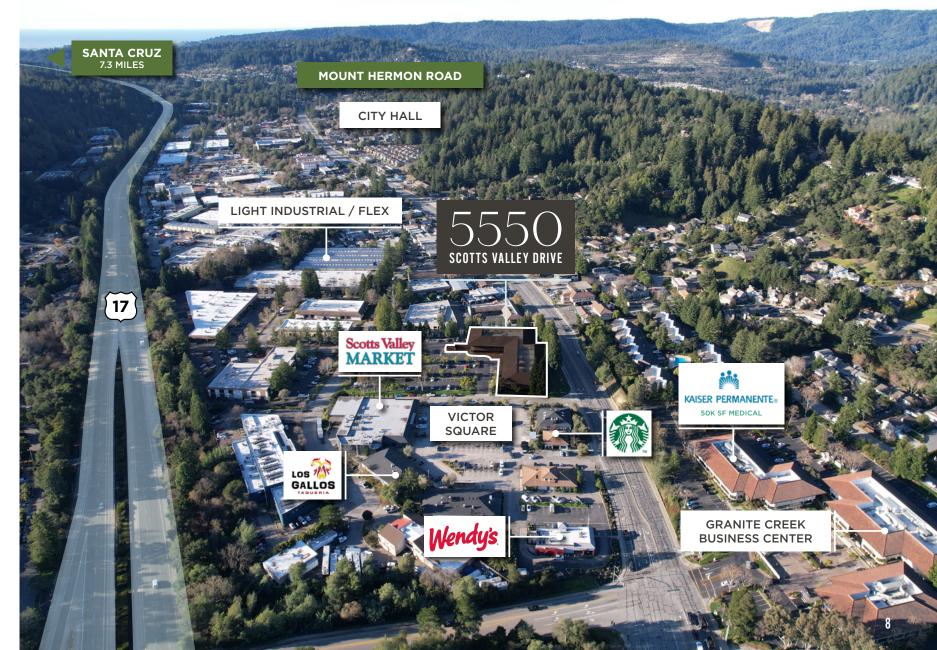

## 



Two-Story Premier Class A Building



55,320 SF (Divisible)



Easy Access to Highway 17



22 minute drive to Silicon Valley



Ample Parking - 4/1,000 SF



Dedicated Emergency Generator for Building



Dock High and Grade Level Loading



Meticulously Maintained Building



Immediately Adjacent to Numerous Amenities



Furniture May be Available



Quality Institutional Asset



### Site

## PLAN



### First

## FLOOR PLAN 27,507 SQ. FT. RENTABLE



## Second FLOOR PLAN 27,813 SQ. FT. RENTABLE



## Exterior — PHOTOS



## Interior — PHOTOS





## Neighboring – AMENITIES





# 5550 ORIVE

SCOTTS VALLEY, CA

FOR MORE INFORMATION, PLEASE CONTACT:

#### **BRETT KROUSKUP**

+1 408 605 3543 brett.krouskup@cushwake.com LIC #01904239

#### **DREW ARVAY**

+1 408 803 6000 drew.arvay@cushwake.com LIC #00511262

#### **REUBEN HELICK**

+1 831 647 2109 reuben.helick@cushwake.com LIC #01171272



©2025 Cushman & Wakefield. All rights reserved. The information contained in this communication is strictly confidential. This information has been obtained from sources believed to be reliable but has not been verified. NO WARRANTY OR REPRESENTATION, EXPRESS OR IMPLIED, IS MADE AS TO THE CONDITION OF THE PROPERTY (OR PROPERTIES) REFERENCED HEREIN OR AS TO THE ACCURACY OR COMPLETENESS OF THE INFORMATION CONTAINED HEREIN, AND SAME IS SUBMITTED SUBJECT TO ERRORS, OMISSIONS, CHA