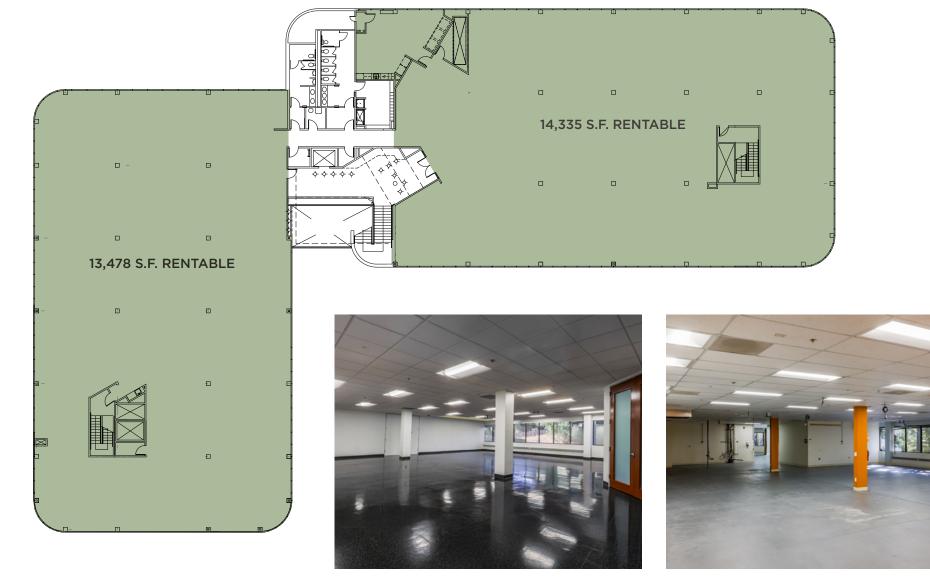

### First

## FLOOR PLAN 27,507 SQ. FT. RENTABLE

## Second FLOOR PLAN 27,813 SQ. FT. RENTABLE