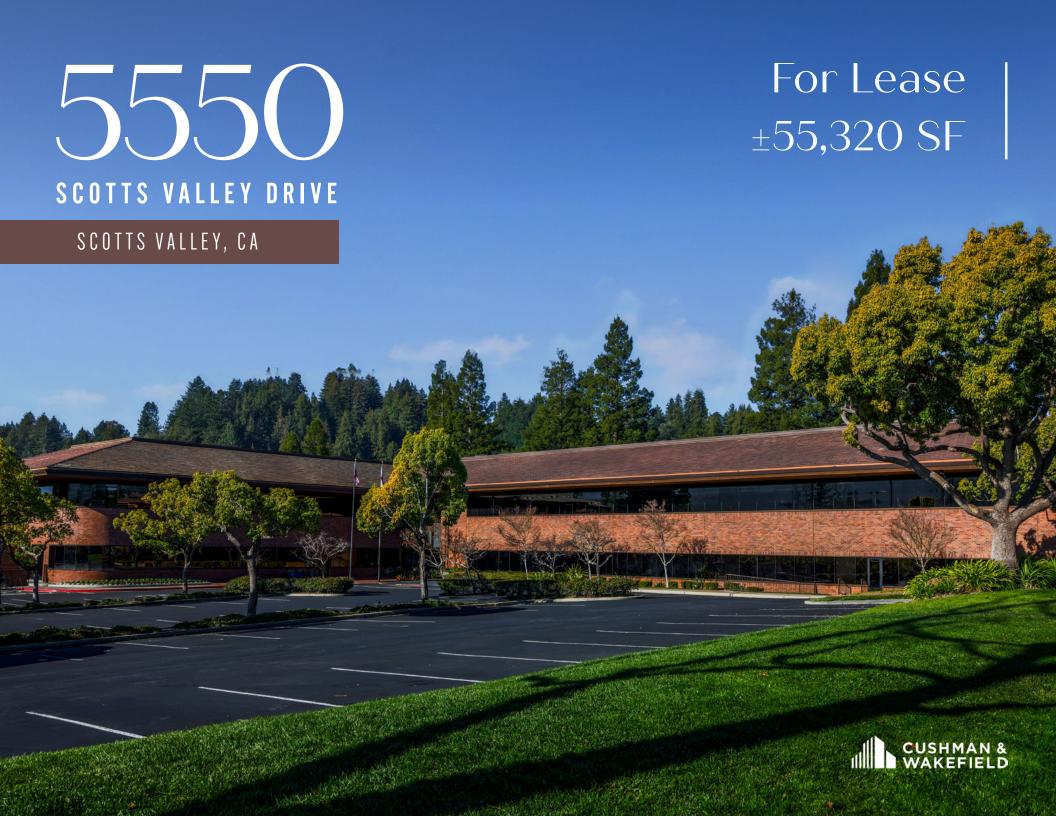

## 

Two-Story Premier Class A Building

55,320 SF (Divisible)

Easy Access to Highway 17

22 minute drive to Silicon Valley

Ample Parking - 4/1,000 SF

Dedicated Emergency Generator for Building

Dock High and Grade Level Loading

Meticulously Maintained Building

Immediately Adjacent to Numerous Amenities

Furniture May be Available

Quality Institutional Asset