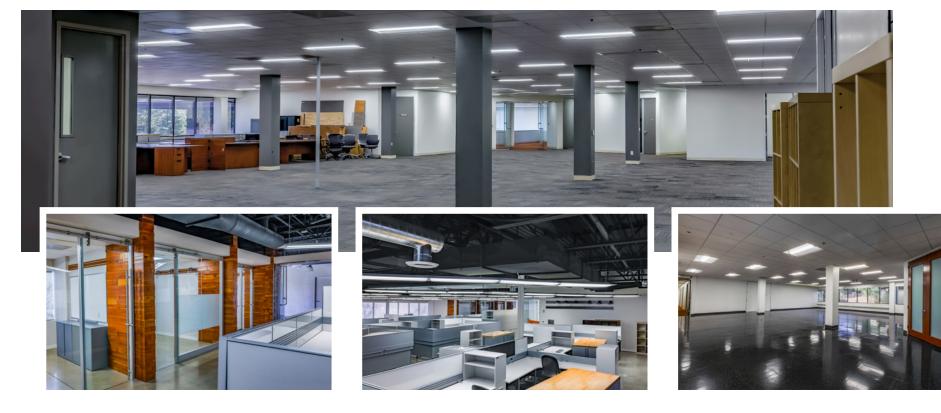

## 



Two-Story Premier Class A Building



55,320 SF (Divisible)



Easy Access to Highway 17



22 minute drive to Silicon Valley



Ample Parking - 4/1,000 SF



Dedicated Emergency Generator for Building



Dock High and Grade Level Loading



Meticulously Maintained Building



Immediately Adjacent to Numerous Amenities



Furniture May be Available



Quality Institutional Asset



### Site

## PLAN



### First

## FLOOR PLAN 27,507 SQ. FT. RENTABLE



## Second FLOOR PLAN 27,813 SQ. FT. RENTABLE



## Exterior — PHOTOS



## Interior — PHOTOS





## Neighboring – AMENITIES





# 5550 ORIVE

SCOTTS VALLEY, CA

FOR MORE INFORMATION, PLEASE CONTACT:

#### **BRETT KROUSKUP**

+1 408 605 3543 brett.krouskup@cushwake.com LIC #01904239

#### **DREW ARVAY**

+1 408 803 6000 drew.arvay@cushwake.com LIC #00511262

#### **REUBEN HELICK**

+1 831 647 2109 reuben.helick@cushwake.com LIC #01171272



©2025 Cushman & Wakefield. All rights reserved. The information contained in this communication is strictly confidential. This information has been obtained from sources believed to be reliable but has not been verified. NO WARRANTY OR REPRESENTATION, EXPRESS OR IMPLIED, IS MADE AS TO THE CONDITION OF THE PROPERTY (OR PROPERTIES) REFERENCED HEREIN OR AS TO THE ACCURACY OR COMPLETENESS OF THE INFORMATION CONTAINED HEREIN, AND SAME IS SUBMITTED S