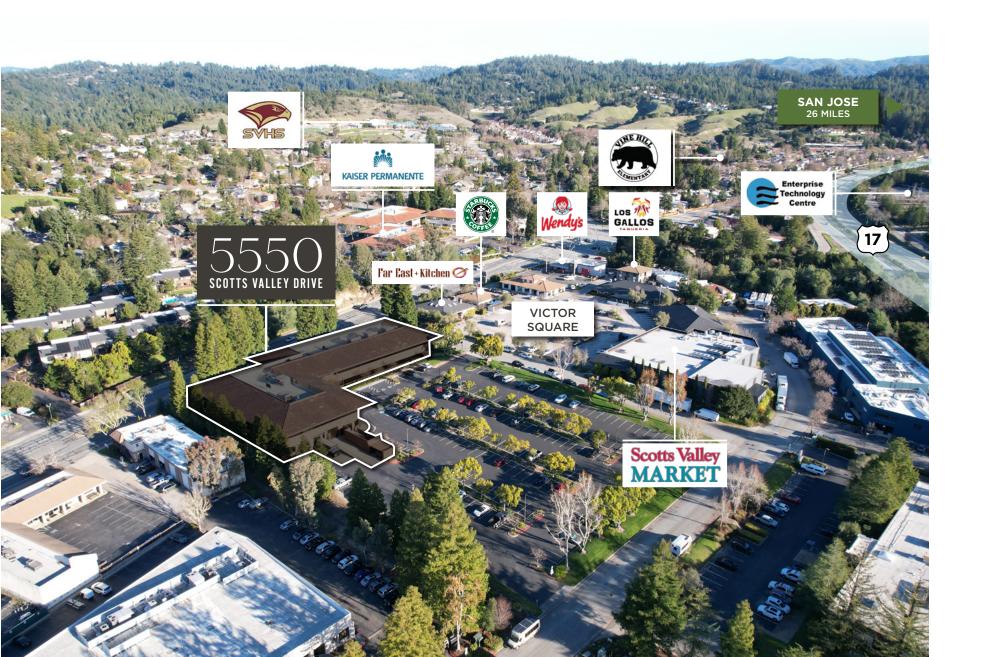

## 



Two-Story Premier Class A Building



55,320 SF (Divisible)



Easy Access to Highway 17



22 minute drive to Silicon Valley



Ample Parking - 4/1,000 SF



Dedicated Emergency Generator for Building



Dock High and Grade Level Loading



Meticulously Maintained Building



Immediately Adjacent to Numerous Amenities



Furniture May be Available



Quality Institutional Asset



### Site

## PLAN



### First

## FLOOR PLAN 27,507 SQ. FT. RENTABLE



## Second FLOOR PLAN 27,813 SQ. FT. RENTABLE



## Exterior — PHOTOS



## Interior — PHOTOS





## Neighboring – AMENITIES





# 5550 ORIVE

SCOTTS VALLEY, CA

FOR MORE INFORMATION, PLEASE CONTACT:

#### **BRETT KROUSKUP**

+1 408 605 3543 brett.krouskup@cushwake.com LIC #01904239

#### **DREW ARVAY**

+1 408 803 6000 drew.arvay@cushwake.com LIC #00511262

#### **REUBEN HELICK**

+1 831 647 2109 reuben.helick@cushwake.com LIC #01171272



©2025 Cushman & Wakefield. All rights reserved. The information contained in this communication is strictly confidential. This information has been obtained from sources believed to be reliable but has not been verified. NO WARRANTY OR REPRESENTATION, EXPRESS OR IMPLIED, IS MADE AS TO THE CONDITION OF THE PROPERTY (OR PROPERTIES) REFERENCED HEREIN OR AS TO THE ACCURACY OR COMPLETENESS OF THE INFORMATION CONTAINED HEREIN, AND SAME IS SUBMITTED SUBJECT TO ERRORS, OMISSIONS, CHANG