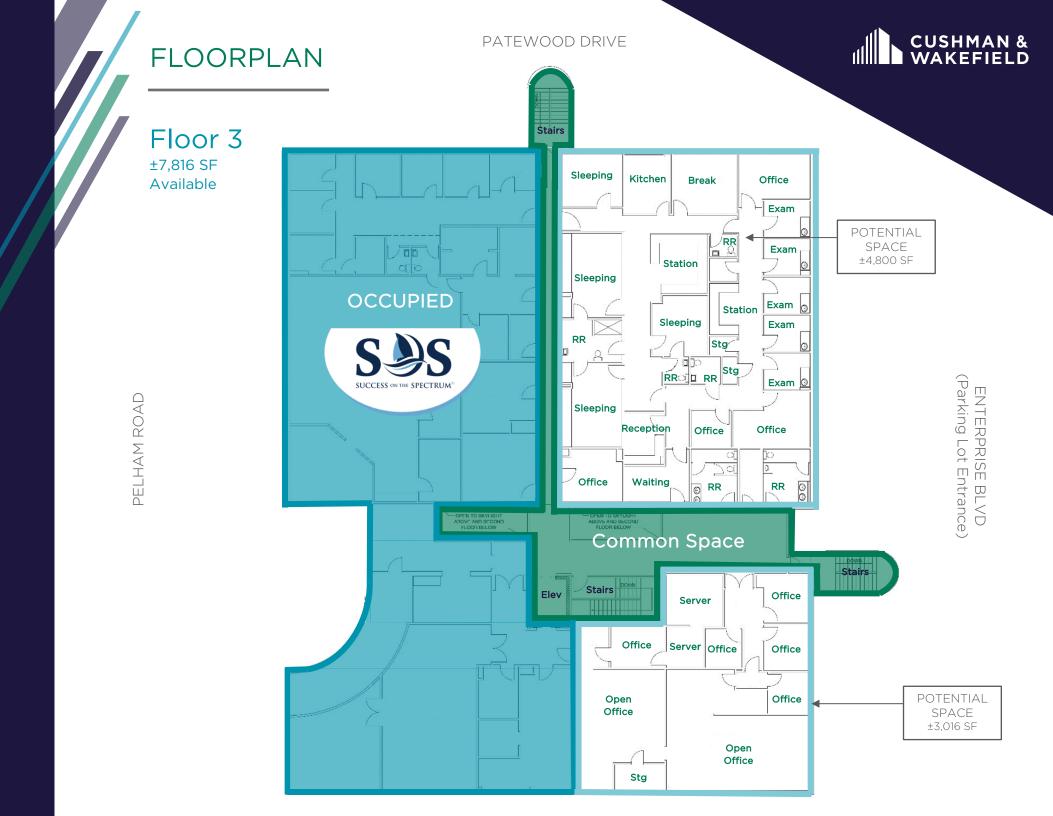

**BUILDING SIZE:** ±46,932 SF

**AVAILABLE SPACE:** ±3,016 - ±13,147 SF

**YEAR BUILT:** 1985

LEASE RATE: \$20.00/NNN

## 3

FLOORS

Approximately 16K floorplates that can be demised

# 2

MAJOR HOSPITAL SYSTEMS

800 Pelham Neighbors Bon Secours and Prisma Eastside Campuses

**13.1**ĸ

SQUARE FEET Of Office/Medical Space Available for Lease