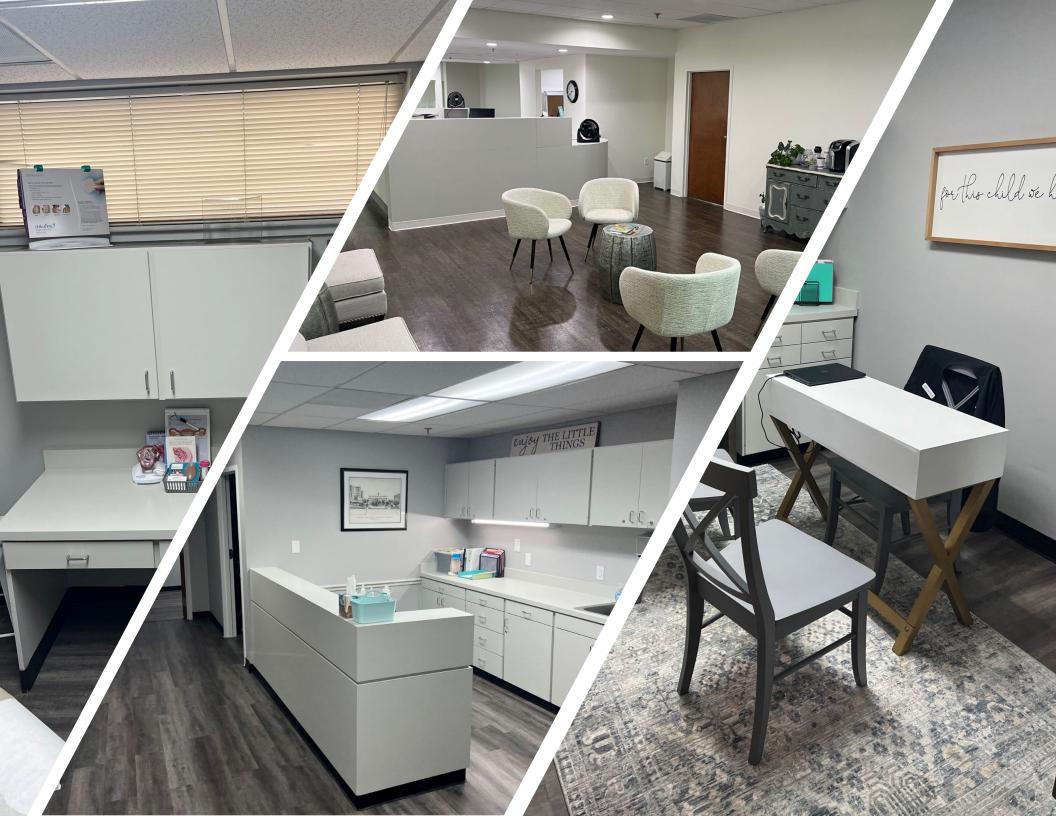

### **Property Highlights:**

- Excellent Location Neighboring Prisma and Bon Secours Medical Campuses on the Eastside
- Marquee Signage Opportunity on Pelham Road
- 2nd Generation Space, Former Clinical Lab Space
  - Existing Clinical Infrastructure can be Repurposed for New Use
- Free Surface Parking Available On-Site
  - Parking Ratio: 4.93 per 1,000 SF