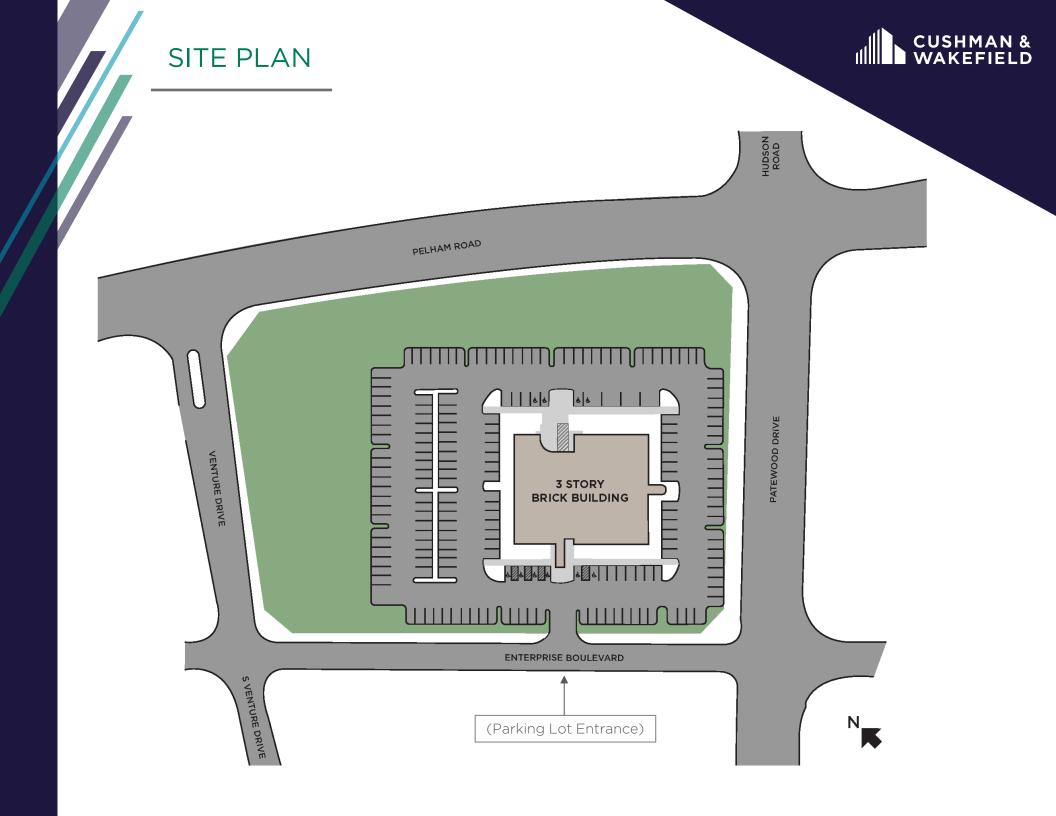

### **Property Highlights:**

- Excellent Location Neighboring Prisma and Bon Secours Medical Campuses on the Eastside
- Marquee Signage Opportunity on Pelham Road
- 2nd Generation Space, Former Clinical Lab Space
  - Existing Clinical Infrastructure can be Repurposed for New Use
- Free Surface Parking Available On-Site
  - Parking Ratio: 4.93 per 1,000 SF

**BUILDING SIZE:** ±46,932 SF

**AVAILABLE SPACE:** ±3,016 - ±13,147 SF

**YEAR BUILT:** 1985

LEASE RATE: \$20.00/NNN

## 3

FLOORS

Approximately 16K floorplates that can be demised

# 2

MAJOR HOSPITAL SYSTEMS

800 Pelham Neighbors Bon Secours and Prisma Eastside Campuses

**13.1**ĸ

SQUARE FEET Of Office/Medical Space Available for Lease