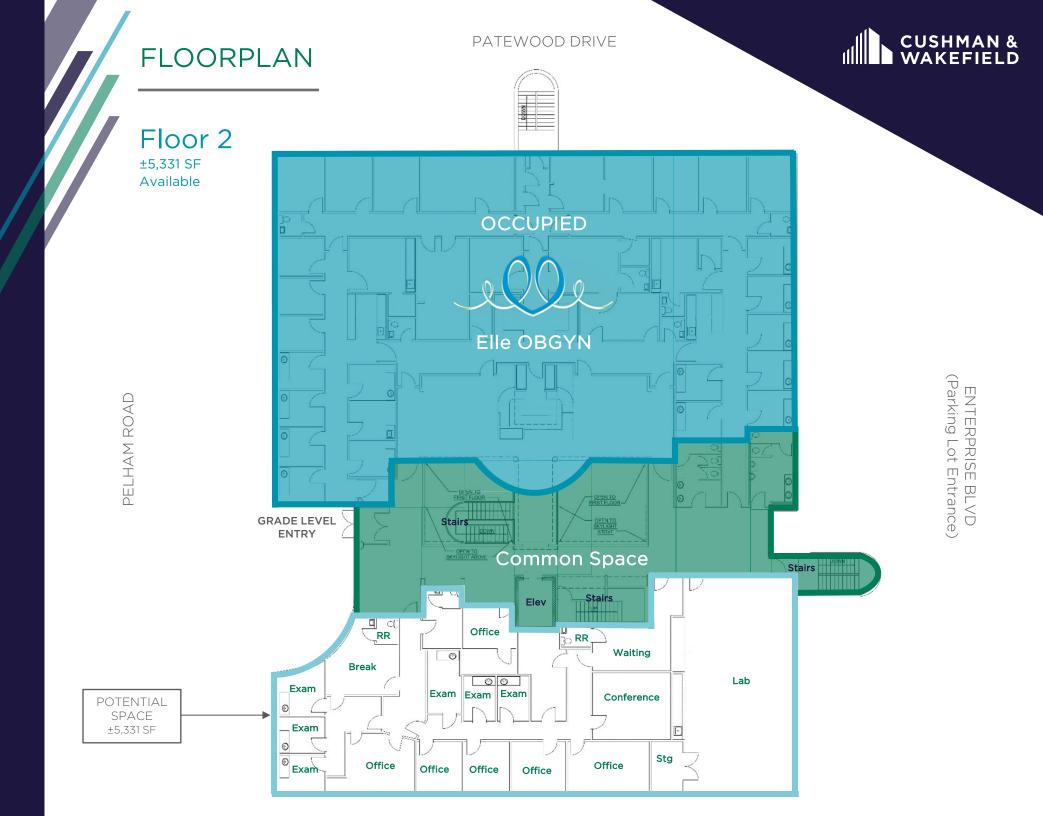

**BUILDING SIZE:** ±46,932 SF

**AVAILABLE SPACE:** ±3,016 - ±13,147 SF

**YEAR BUILT:** 1985

LEASE RATE: \$20.00/NNN

## 3

FLOORS

Approximately 16K floorplates that can be demised

# 2

MAJOR HOSPITAL SYSTEMS

800 Pelham Neighbors Bon Secours and Prisma Eastside Campuses

**13.1**ĸ

SQUARE FEET Of Office/Medical Space Available for Lease