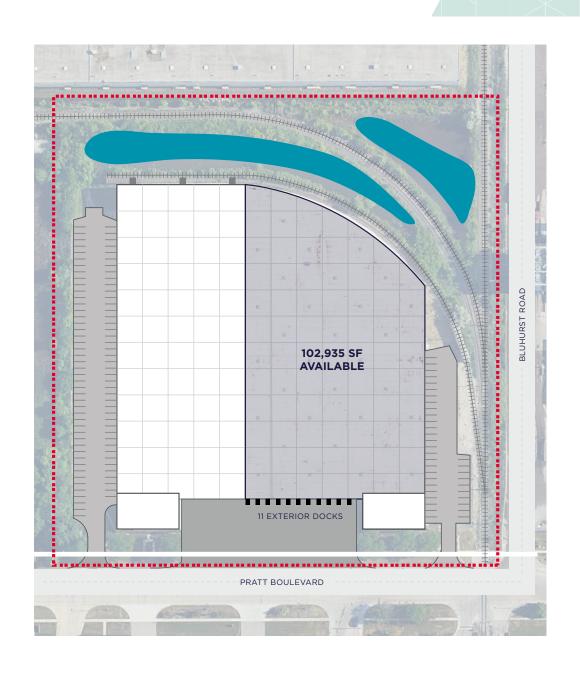

102,935 SF AVAILABLE FOR SUBLEASE

## **2440 PRATT BLVD.** Elk Grove Village, IL 60007

184,902 SF Building

Adjacent 81,967 SF available via ownership Minutes to O'Hare International Airport and major area interstates

Rail-served

102,935 SF Available for Sublease

## **2440 PRATT BLVD.** Elk Grove Village, IL 60007

**Building Size:** 184,902 SF

Available SF: 102,935 SF

Office Area: 1,700 SF

Clear Height: 24'

**Loading Docks:** 11 Exterior Docks

**Drive-in-Door:** 1

Car Parking: 30

Rail: 3 Union Pacific Rail Doors

**Power:** 1,600a, 277/480v,

3P - 4 Wire

**Bay Size:** 40' x 35'

Asking Lease Rate: \$8.50/SF Gross