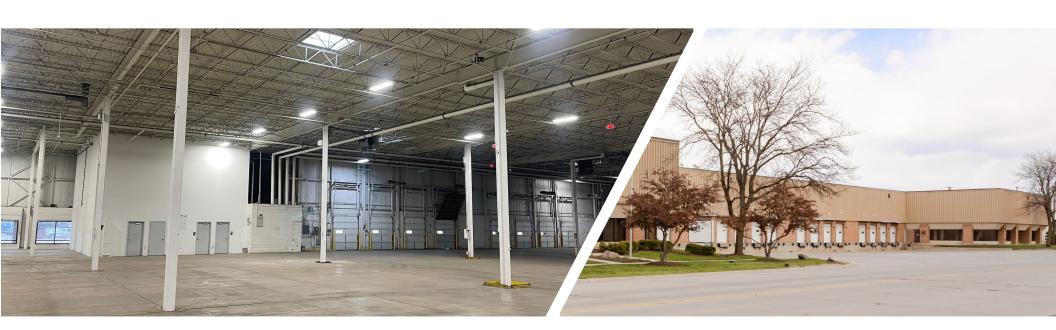

## **2440 PRATT BLVD.** Elk Grove Village, IL 60007

**Building Size:** 184,902 SF

Available SF: 102,935 SF

Office Area: 1,700 SF

Clear Height: 24'

**Loading Docks:** 11 Exterior Docks

**Drive-in-Door:** 1

Car Parking: 30

Rail: 3 Union Pacific Rail Doors

**Power:** 1,600a, 277/480v,

3P - 4 Wire

**Bay Size:** 40' x 35'

Asking Lease Rate: \$8.50/SF Gross