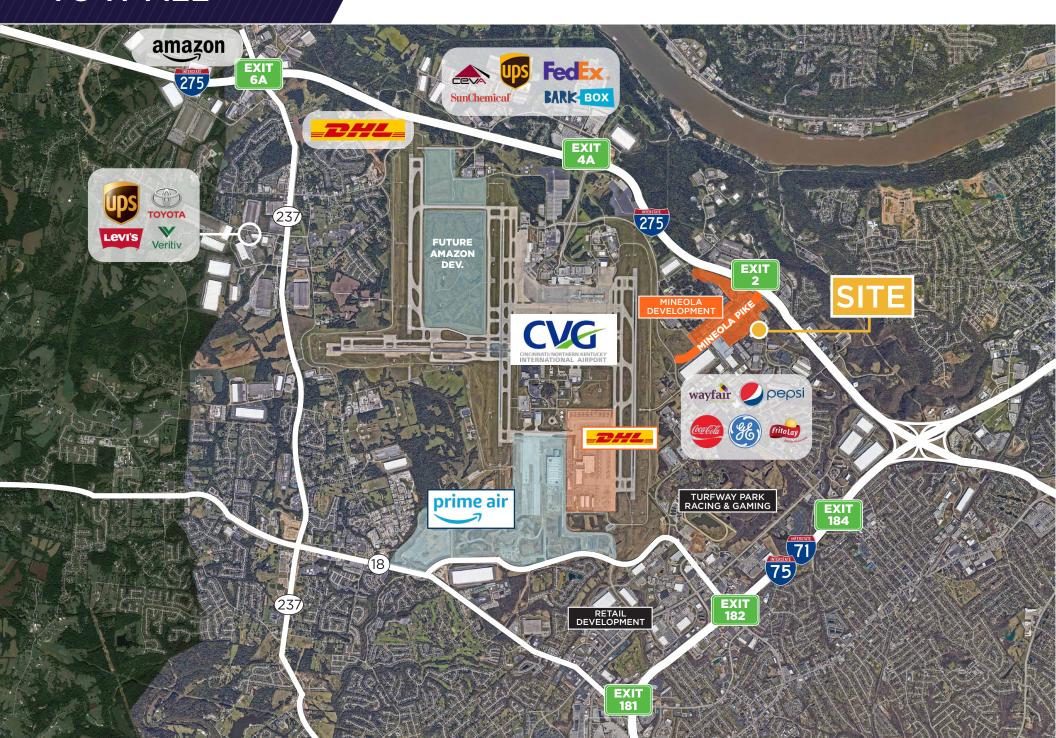

### **CLOSE PROXIMITY**

CVG AIRPORT, DHL SUPERCARGO & AMAZON PRIME AIR HUBS

# PROXIMITY **TO IT ALL**

©2025 Cushman & Wakefield. All rights reserved. The information contained in this communication is strictly confidential. This information has been obtained from sources believed to be reliable but has not been verified. NO WARRANTY OR REPRESENTATION, EXPRESS OR IMPLIED, IS MADE AS TO THE CONDITION OF THE PROPERTY (OR PROPERTIES) REFERENCED HEREIN OR AS TO THE ACCURACY OR COMPLETENESS OF THE INFORMATION CONTAINED HEREIN, AND SAME IS SUBMITTED SUBJECT TO ERRORS, OMISSIONS, CHANGE OF PRICE, RENTAL OR OTHER CONDITIONS, WITHDRAWAL WITHOUT NOTICE, AND TO ANY SPECIAL LISTING CONDITIONS IMPOSED BY THE PROPERTY OWNER(S). ANY PROJECTIONS, OPINIONS OR ESTIMATES ARE SUBJECT TO UNCERTAINTY AND DO NOT SIGNIFY CURRENT OR FUTURE PROPERTY PERFORMANCE.