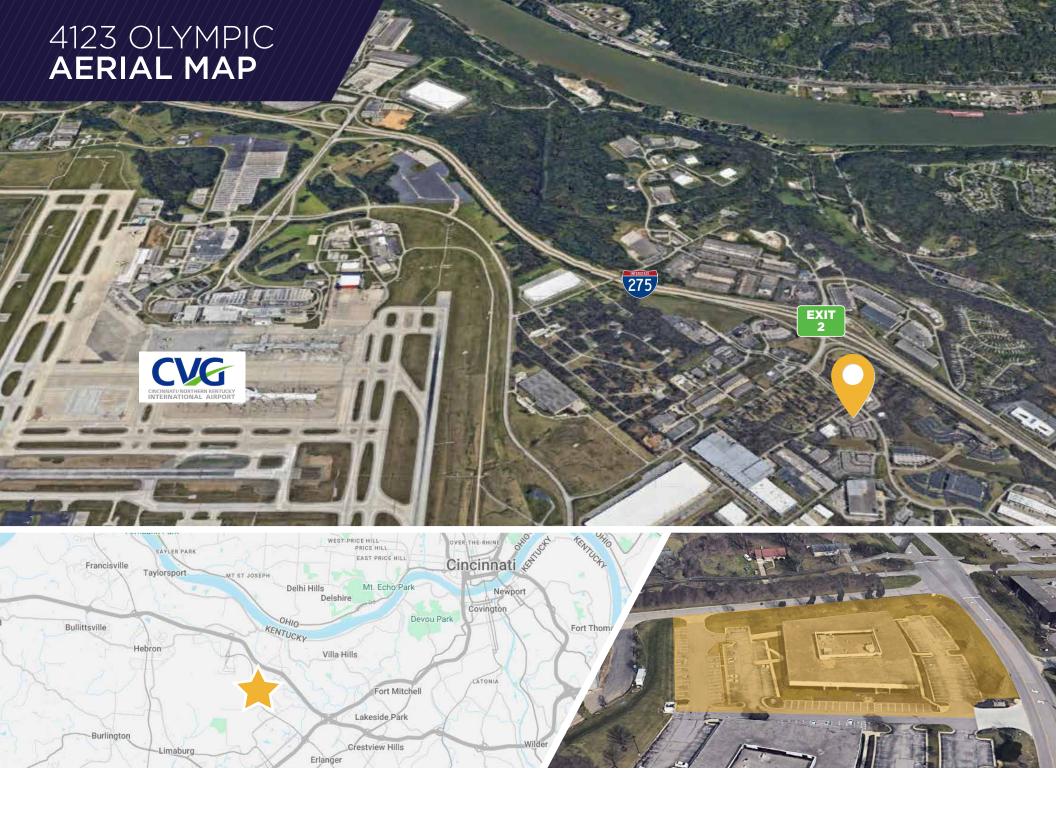

**NEAR CVG AIRPORT** 

### **CLOSE PROXIMITY**

CVG AIRPORT, DHL SUPERCARGO & AMAZON PRIME AIR HUBS

#### **EASY ACCESS**

I-275, I-75 & I-71