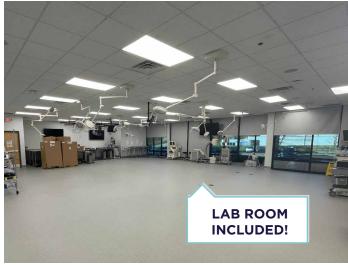

**NEAR CVG AIRPORT** 







## 14,994 SF AVAILABLE

FOR SUBLEASE



### **CLOSE PROXIMITY**

CVG AIRPORT, DHL SUPERCARGO & AMAZON PRIME AIR HUBS



#### **EASY ACCESS**

I-275, I-75 & I-71





#### **PARKING RATIO**

4.69/1,000



#### **ASKING RATE**

\$19.75 /SF FSG













# PROXIMITY **TO IT ALL**







©2025 Cushman & Wakefield. All rights reserved. The information contained in this communication is strictly confidential. This information has been obtained from sources believed to be reliable but has not been verified. NO WARRANTY OR REPRESENTATION, EXPRESS OR IMPLIED, IS MADE AS TO THE CONDITION OF THE PROPERTY (OR PROPERTIES) REFERENCED HEREIN OR AS TO THE ACCURACY OR COMPLETENESS OF THE INFORMATION CONTAINED HEREIN, AND SAME IS SUBMITTED SUBJECT TO ERRORS, OMISSIONS, CHANGE OF PRICE, RENTAL OR OTHER CONDITIONS, WITHDRAWAL WITHOUT NOTICE, AND TO ANY SPECIAL LISTING CONDITIONS IMPOSED BY THE PROPERTY OWNER(S). ANY PROJECTIONS, OPINIONS OR ESTIMATES ARE SUBJECT TO UNCERTAINTY AND DO NOT SIGNIFY CURRENT OR FUTURE PROPERTY PERFORMANCE.