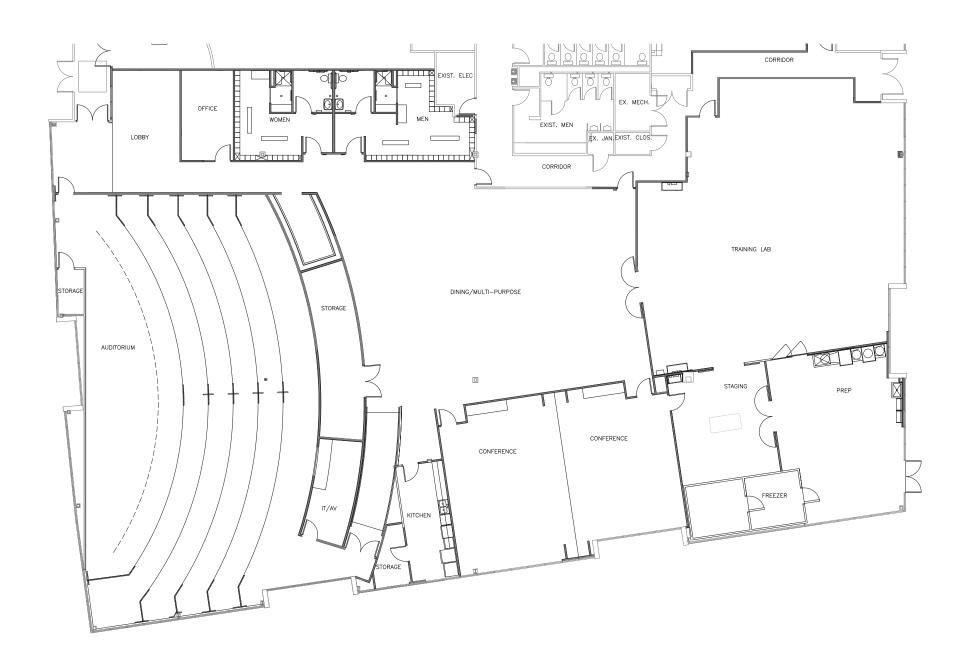

**NEAR CVG AIRPORT** 







## 14,994 SF AVAILABLE

FOR SUBLEASE



### **CLOSE PROXIMITY**

CVG AIRPORT, DHL SUPERCARGO & AMAZON PRIME AIR HUBS



#### **EASY ACCESS**

I-275, I-75 & I-71





#### **PARKING RATIO**

4.69/1,000



#### **ASKING RATE**

\$19.75 /SF FSG













# PROXIMITY **TO IT ALL**







©2025 Cushman & Wakefield. All rights reserved. The information contained in this communication is strictly confidential. This information has been obtained from sources believed to be reliable but has not been verified. NO WARRANTY OR REPRESENTATION, EXPRESS OR IMPLIED, IS MADE AS TO THE CONDITION OF THE PROPERTY (OR PROPERTIES) REFERENCED HEREIN OR AS TO THE ACCURACY OR COMPLETENESS OF THE INFORMATION CONTAINED HEREIN, AND SAME IS SUBMITTED SUBJECT TO ERRORS, OMISSIONS, CHANGE OF PRICE, RENTAL OR OTHER CONDITIONS, WITHDRAWAL WITHOUT NOTICE, AND TO ANY SPECIAL LISTING CONDITIONS IMPOSED BY THE PROPERTY OWNER(S). ANY PROJECTIONS, OPINIONS OR ESTIMATES ARE SUBJECT TO UNCERTAINTY AND DO NOT SIGNIFY CURRENT OR FUTURE PROPERTY PERFORMANCE.