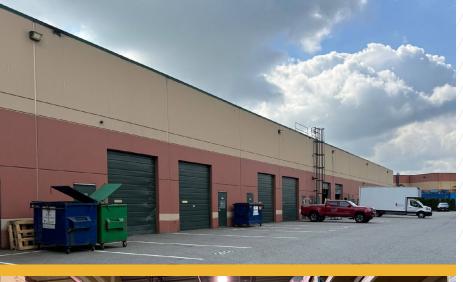

## **PROPERTY FEATURES**

- High exposure complex
- Approximately 21' 7" clear ceiling in warehouse
- Front showroom/office
- One (1) rear (10'x12') grade loading door
- Radiant tube warehouse heaters
- 3-phase power (purchase to verify)
- Three (3) parking stalls plus visitor stalls
- Clean-user strata bylaws
- Two (2) washrooms

### LOCATION

The subject warehouse is located on the west side of Stewart Crescent near 113B Avenue in Maple Meadows Industrial Park, just east of the Golden Ears Bridge. The location provides direct access to the Bridge and Trans Canada Highway to the south, and to the west via the Pitt River Bridge and Mary Hill ByPass.