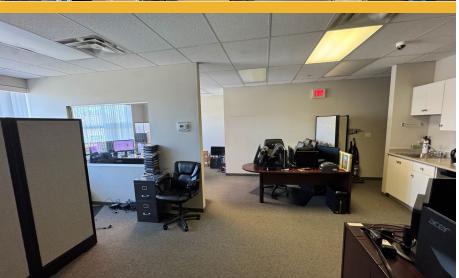

## **PROPERTY FEATURES**

- High exposure complex
- Approximately 21' 7" clear ceiling in warehouse
- Front showroom/office
- One (1) rear (10'x12') grade loading door
- Radiant tube warehouse heaters
- 3-phase power (purchase to verify)
- Three (3) parking stalls plus visitor stalls
- Clean-user strata bylaws
- Two (2) washrooms

### AVAILABLE AREA

| or Office    | 243 SF   |
|--------------|----------|
| se           | 1,555 SF |
| n Floor Area | 1,798 SF |
| loor Office  | 717 SF   |
| nilable Area | 2,515 SF |

SALE PRICE \$1,468,000