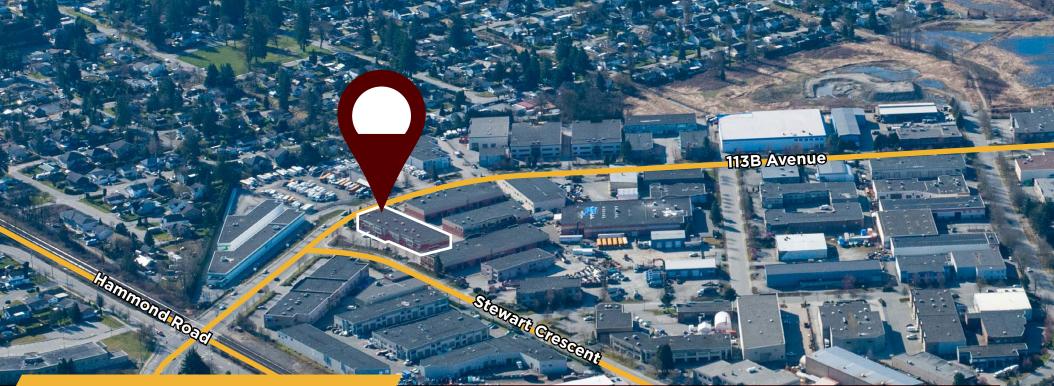

### LOCATION

The subject warehouse is located on the west side of Stewart Crescent near 113B Avenue in Maple Meadows Industrial Park, just east of the Golden Ears Bridge. The location provides direct access to the Bridge and Trans Canada Highway to the south, and to the west via the Pitt River Bridge and Mary Hill ByPass.