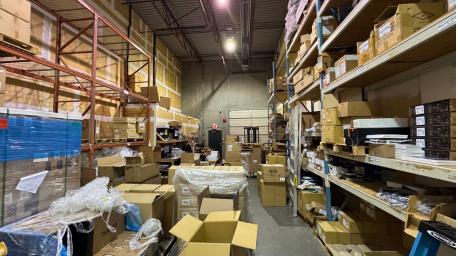

## **PROPERTY FEATURES**

- High exposure complex
- Approximately 21' 7" clear ceiling in warehouse
- Front showroom/office
- One (1) rear (10'x12') grade loading door
- Radiant tube warehouse heaters
- 3-phase power (purchase to verify)
- Three (3) parking stalls plus visitor stalls
- Clean-user strata bylaws
- Two (2) washrooms

### AVAILABLE AREA

| or Office    | 243 SF   |
|--------------|----------|
| se           | 1,555 SF |
| n Floor Area | 1,798 SF |
| loor Office  | 717 SF   |
| nilable Area | 2,515 SF |

SALE PRICE \$1,468,000