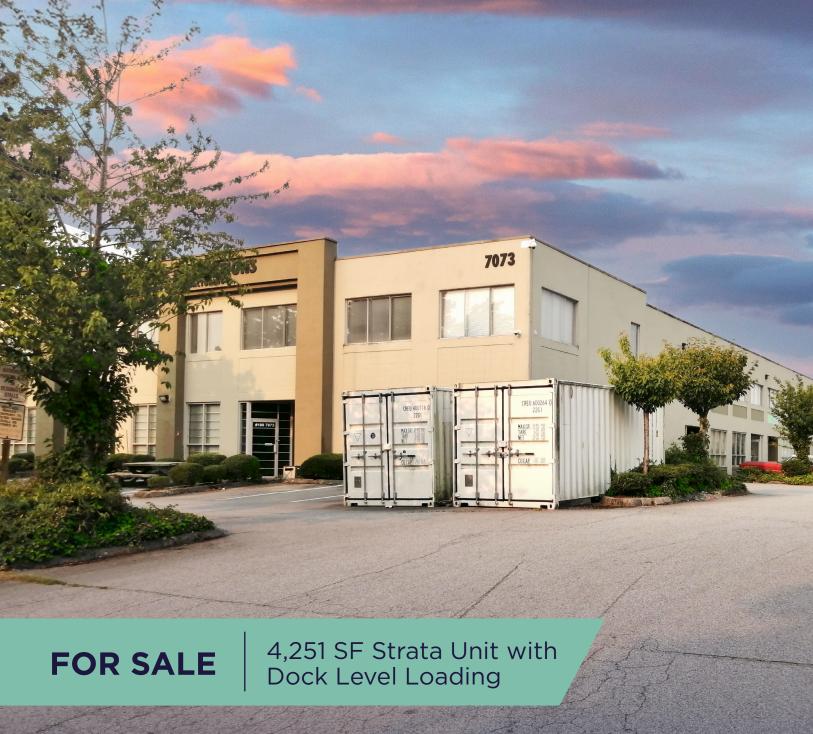

# UNIT 101 7073 VENTURE ST. DELTA, BC

## **AVAILABLE AREA**

| Dock-level warehouse         | 1,361 SF |
|------------------------------|----------|
| Ground floor office          | 772 SF   |
| Mezzanine office             | 772 SF   |
| Mezzanine lunchroom, storage | 1,346 SF |
| Total Area Available         | 4,251 SF |