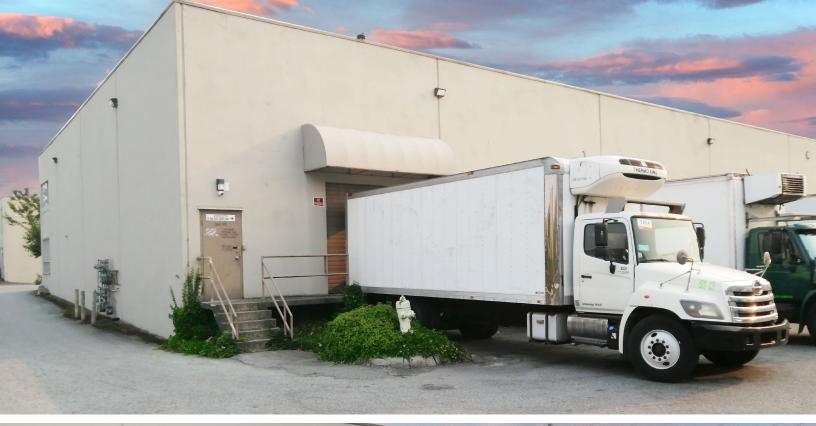

# **FEATURES**

- Quality tilt-up concrete construction
- Front office/rear loading design
- Ground floor footprint 26' x 83'
- Dock-level loading with leveller
- 3-phase electrical Service
- HVAC, washrooms up and down
- Parking right outside the front door
- Public transit minutes away