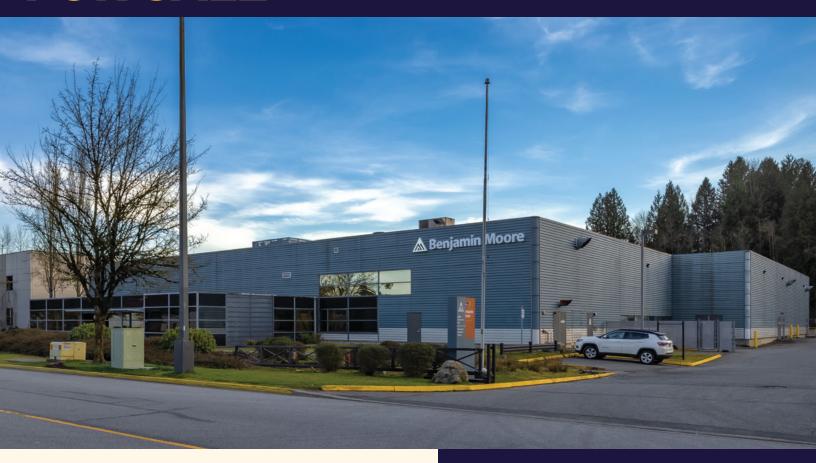

## 26680 GLOUCESTER WAY

LANGLEY, BC

**42,298 SF BUILDING ON 5.09 ACRES** 

### **INVESTMENT HIGHLIGHTS**

Building has been owner-occupied by Benjamin Moore since construction and maintained to institutional standard

Excess land allows opportunity for building expansion, redevelopment, or yard storage

### **PROPERTY FEATURES**

- Fully insulated, temperature controlled, and ventilated warehouse
- Heavy floor load capacity with catch basins in some areas
- 800 amp, 600 volt 3-phase power
- 20'11" clear ceilings painted white with skylights for ample natural light
- 4 dock and 1 grade loading door with ramp
- Lit, gated property with excess land
- Recently renovated office space with HVAC
- Attractive curb appeal with strong corporate presence