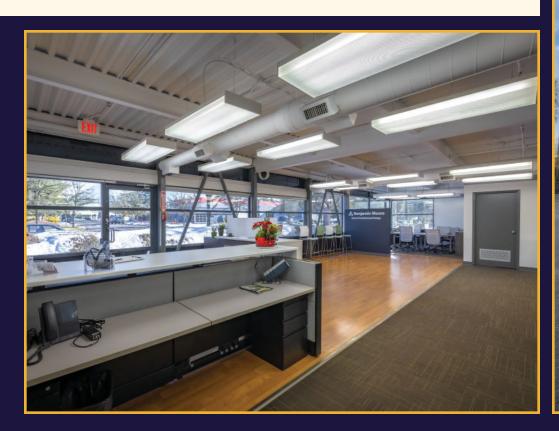

### **PROPERTY FEATURES**

- Fully insulated, temperature controlled, and ventilated warehouse
- Heavy floor load capacity with catch basins in some areas
- 800 amp, 600 volt 3-phase power
- 20'11" clear ceilings painted white with skylights for ample natural light
- 4 dock and 1 grade loading door with ramp
- Lit, gated property with excess land
- Recently renovated office space with HVAC
- Attractive curb appeal with strong corporate presence