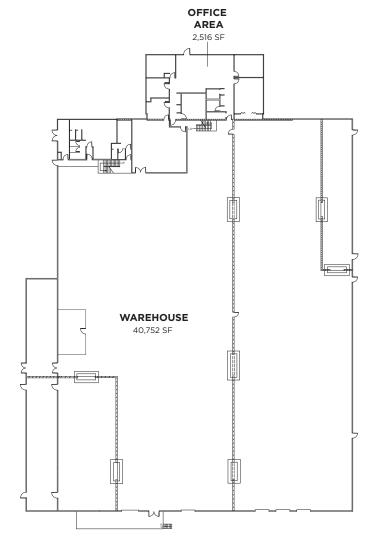

### **SALIENT DETAILS**

| Address              | 26680 Gloucester Way, Langley, BC                                                                    |
|----------------------|------------------------------------------------------------------------------------------------------|
| Year Built           | 1991                                                                                                 |
| PID                  | 026-120-054                                                                                          |
| Legal Description    | Lot A Section 6 Township 14<br>New Westminster District Plan BCP14460                                |
| Zoning               | M-2A General Industrial                                                                              |
| Lot Size             | 5.09 Acres                                                                                           |
| <b>Building Area</b> | Main Floor Warehouse40,752 sfMain Floor Office2,516 sfMezzanine2,030 sfTotal Available Area45,298 sf |
| <b>Gross Taxes</b>   | \$214,524.94 (2024)                                                                                  |
| Availability         | Vacant Possession                                                                                    |