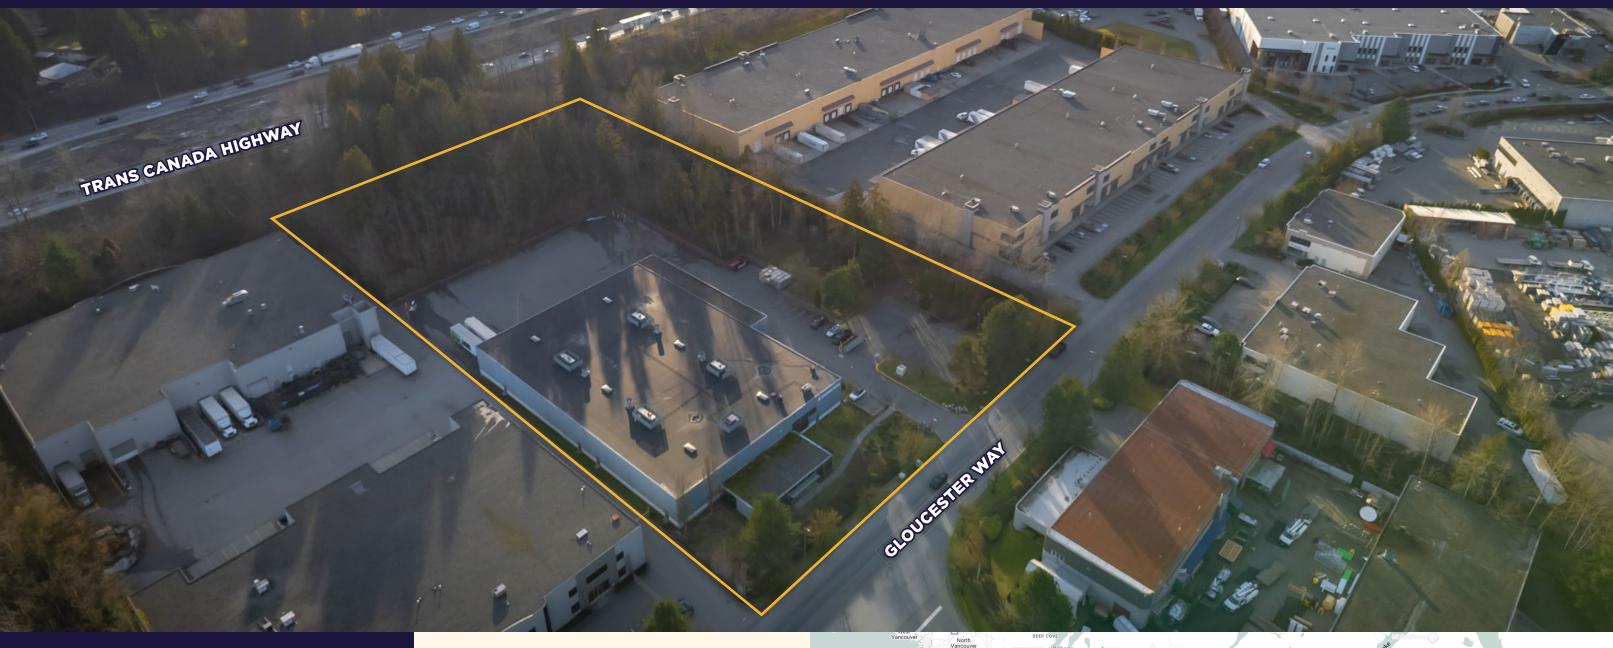

## 26680 GLOUCESTER WAY

LANGLEY, BC

**42,298 SF BUILDING ON 5.09 ACRES** 

### **OPPORTUNITY**

Cushman & Wakefield is pleased to present to the market the unique opportunity to acquire a well maintained, strategically located industrial asset with excess land for building expansion, redevelopment, or yard storage in the Gloucester industrial area of Langley, BC.

### **INVESTMENT HIGHLIGHTS**

Building has been owner-occupied by Benjamin Moore since construction and maintained to institutional standard

Excess land allows opportunity for building expansion, redevelopment, or yard storage

Ample power and heavy floor load capacity suitable for manufacturing uses

Vacant possession provides exceptional opportunity for owner-occupiers

**Property has exposure to the Trans-Canada Highway** 

### **PROPERTY FEATURES**

- Fully insulated, temperature controlled, and ventilated warehouse
- Heavy floor load capacity with catch basins in some areas
- 800 amp, 600 volt 3-phase power
- 20'11" clear ceilings painted white with skylights for ample natural light
- 4 dock and 1 grade loading door with ramp
- Lit, gated property with excess land
- Recently renovated office space with HVAC
- Attractive curb appeal with strong corporate presence

### **SALIENT DETAILS**

| Address              | 26680 Gloucester Way, Langley, BC                                                                    |
|----------------------|------------------------------------------------------------------------------------------------------|
| Year Built           | 1991                                                                                                 |
| PID                  | 026-120-054                                                                                          |
| Legal Description    | Lot A Section 6 Township 14<br>New Westminster District Plan BCP14460                                |
| Zoning               | M-2A General Industrial                                                                              |
| Lot Size             | 5.09 Acres                                                                                           |
| <b>Building Area</b> | Main Floor Warehouse40,752 sfMain Floor Office2,516 sfMezzanine2,030 sfTotal Available Area45,298 sf |
| <b>Gross Taxes</b>   | \$214,524.94 (2024)                                                                                  |
| Availability         | Vacant Possession                                                                                    |