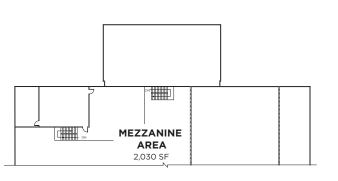

### **SALIENT DETAILS**

| Address              | 26680 Gloucester Way, Langley, BC                                                                    |
|----------------------|------------------------------------------------------------------------------------------------------|
| Year Built           | 1991                                                                                                 |
| PID                  | 026-120-054                                                                                          |
| Legal Description    | Lot A Section 6 Township 14<br>New Westminster District Plan BCP14460                                |
| Zoning               | M-2A General Industrial                                                                              |
| Lot Size             | 5.09 Acres                                                                                           |
| <b>Building Area</b> | Main Floor Warehouse40,752 sfMain Floor Office2,516 sfMezzanine2,030 sfTotal Available Area45,298 sf |
| <b>Gross Taxes</b>   | \$214,524.94 (2024)                                                                                  |
| Availability         | Vacant Possession                                                                                    |

# ASKING PRICE & OFFERING PROCESS

Contact listing agents. Data room available upon execution of a confidentiality agreement.

**MEZZANINE PLAN** 