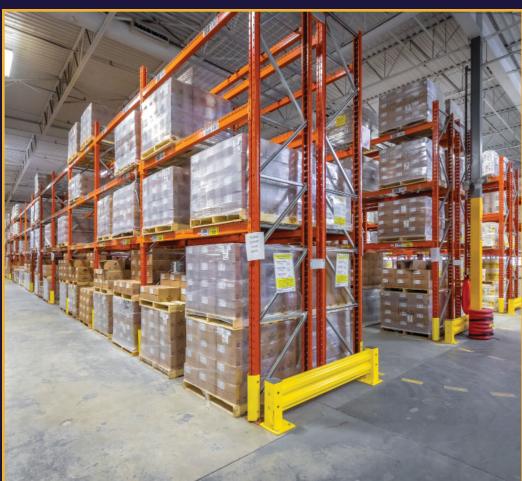

### **PROPERTY FEATURES**

- Fully insulated, temperature controlled, and ventilated warehouse
- Heavy floor load capacity with catch basins in some areas
- 800 amp, 600 volt 3-phase power
- 20'11" clear ceilings painted white with skylights for ample natural light
- 4 dock and 1 grade loading door with ramp
- Lit, gated property with excess land
- Recently renovated office space with HVAC
- Attractive curb appeal with strong corporate presence

### **SALIENT DETAILS**

| Address              | 26680 Gloucester Way, Langley, BC                                                                    |
|----------------------|------------------------------------------------------------------------------------------------------|
| Year Built           | 1991                                                                                                 |
| PID                  | 026-120-054                                                                                          |
| Legal Description    | Lot A Section 6 Township 14<br>New Westminster District Plan BCP14460                                |
| Zoning               | M-2A General Industrial                                                                              |
| Lot Size             | 5.09 Acres                                                                                           |
| <b>Building Area</b> | Main Floor Warehouse40,752 sfMain Floor Office2,516 sfMezzanine2,030 sfTotal Available Area45,298 sf |
| <b>Gross Taxes</b>   | \$214,524.94 (2024)                                                                                  |
| Availability         | Vacant Possession                                                                                    |