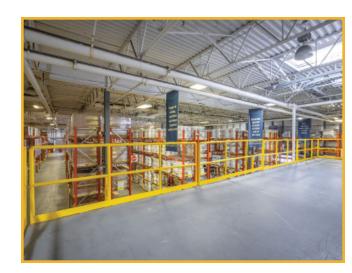

### **SALIENT DETAILS**

| Address              | 26680 Gloucester Way, Langley, BC                                                                    |
|----------------------|------------------------------------------------------------------------------------------------------|
| Year Built           | 1991                                                                                                 |
| PID                  | 026-120-054                                                                                          |
| Legal Description    | Lot A Section 6 Township 14<br>New Westminster District Plan BCP14460                                |
| Zoning               | M-2A General Industrial                                                                              |
| Lot Size             | 5.09 Acres                                                                                           |
| <b>Building Area</b> | Main Floor Warehouse40,752 sfMain Floor Office2,516 sfMezzanine2,030 sfTotal Available Area45,298 sf |
| <b>Gross Taxes</b>   | \$214,524.94 (2024)                                                                                  |
| Availability         | Vacant Possession                                                                                    |

# ASKING PRICE & OFFERING PROCESS

Contact listing agents. Data room available upon execution of a confidentiality agreement.

**MEZZANINE PLAN** 