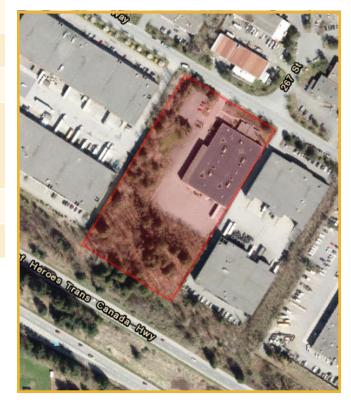

## 26680 GLOUCESTER WAY

LANGLEY, BC

**42,298 SF BUILDING ON 5.09 ACRES** 

### **OPPORTUNITY**

Cushman & Wakefield is pleased to present to the market the unique opportunity to acquire a well maintained, strategically located industrial asset with excess land for building expansion, redevelopment, or yard storage in the Gloucester industrial area of Langley, BC.

Ample power and heavy floor load capacity suitable for manufacturing uses

Vacant possession provides exceptional opportunity for owner-occupiers

**Property has exposure to the Trans-Canada Highway** 

### **SALIENT DETAILS**

| Address              | 26680 Gloucester Way, Langley, BC                                                                    |
|----------------------|------------------------------------------------------------------------------------------------------|
| Year Built           | 1991                                                                                                 |
| PID                  | 026-120-054                                                                                          |
| Legal Description    | Lot A Section 6 Township 14<br>New Westminster District Plan BCP14460                                |
| Zoning               | M-2A General Industrial                                                                              |
| Lot Size             | 5.09 Acres                                                                                           |
| <b>Building Area</b> | Main Floor Warehouse40,752 sfMain Floor Office2,516 sfMezzanine2,030 sfTotal Available Area45,298 sf |
| <b>Gross Taxes</b>   | \$214,524.94 (2024)                                                                                  |
| Availability         | Vacant Possession                                                                                    |