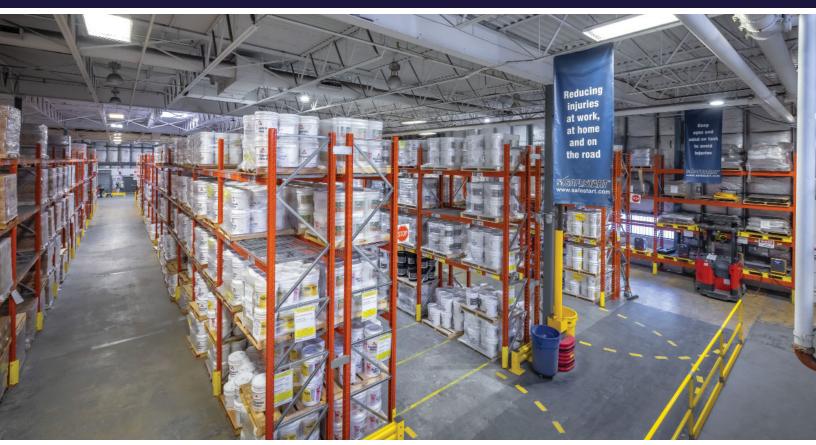

### **PROPERTY FEATURES**

- Fully insulated, temperature controlled, and ventilated warehouse
- Heavy floor load capacity with catch basins in some areas
- 800 amp, 600 volt 3-phase power
- 20'11" clear ceilings painted white with skylights for ample natural light
- 4 dock and 1 grade loading door with ramp
- Lit, gated property with excess land
- Recently renovated office space with HVAC
- Attractive curb appeal with strong corporate presence