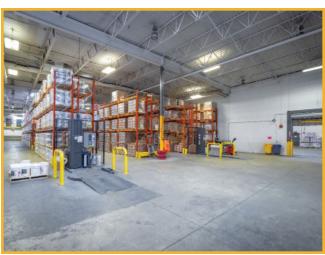

### **PROPERTY FEATURES**

- Fully insulated, temperature controlled, and ventilated warehouse
- Heavy floor load capacity with catch basins in some areas
- 800 amp, 600 volt 3-phase power
- 20'11" clear ceilings painted white with skylights for ample natural light
- 4 dock and 1 grade loading door with ramp
- Lit, gated property with excess land
- Recently renovated office space with HVAC
- Attractive curb appeal with strong corporate presence

### **SALIENT DETAILS**

| Address              | 26680 Gloucester Way, Langley, BC                                                                    |
|----------------------|------------------------------------------------------------------------------------------------------|
| Year Built           | 1991                                                                                                 |
| PID                  | 026-120-054                                                                                          |
| Legal Description    | Lot A Section 6 Township 14<br>New Westminster District Plan BCP14460                                |
| Zoning               | M-2A General Industrial                                                                              |
| Lot Size             | 5.09 Acres                                                                                           |
| <b>Building Area</b> | Main Floor Warehouse40,752 sfMain Floor Office2,516 sfMezzanine2,030 sfTotal Available Area45,298 sf |
| <b>Gross Taxes</b>   | \$214,524.94 (2024)                                                                                  |
| Availability         | Vacant Possession                                                                                    |