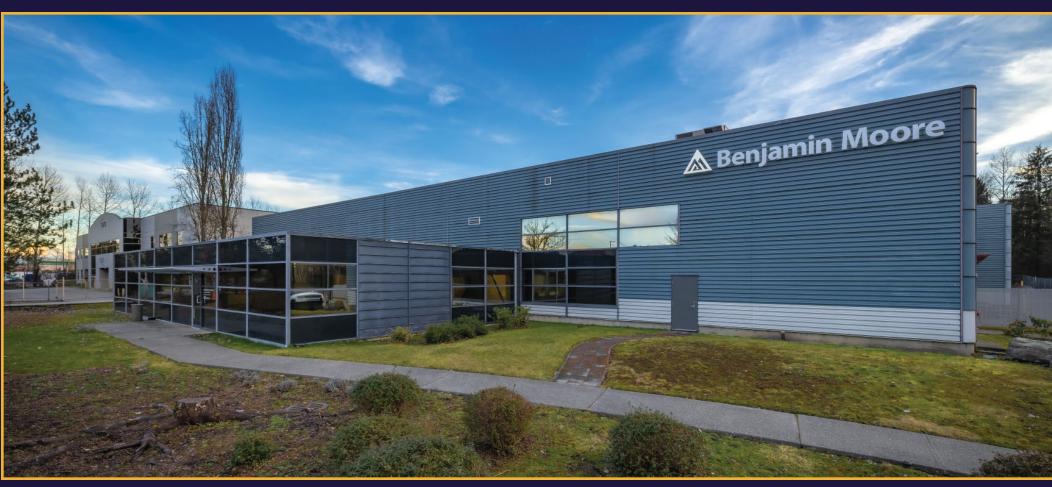

## 26680 GLOUCESTER WAY

LANGLEY, BC

**42,298 SF BUILDING ON 5.09 ACRES** 

### **INVESTMENT HIGHLIGHTS**

Building has been owner-occupied by Benjamin Moore since construction and maintained to institutional standard

Excess land allows opportunity for building expansion, redevelopment, or yard storage

### **PROPERTY FEATURES**

- Fully insulated, temperature controlled, and ventilated warehouse
- Heavy floor load capacity with catch basins in some areas
- 800 amp, 600 volt 3-phase power
- 20'11" clear ceilings painted white with skylights for ample natural light
- 4 dock and 1 grade loading door with ramp
- Lit, gated property with excess land
- Recently renovated office space with HVAC
- Attractive curb appeal with strong corporate presence