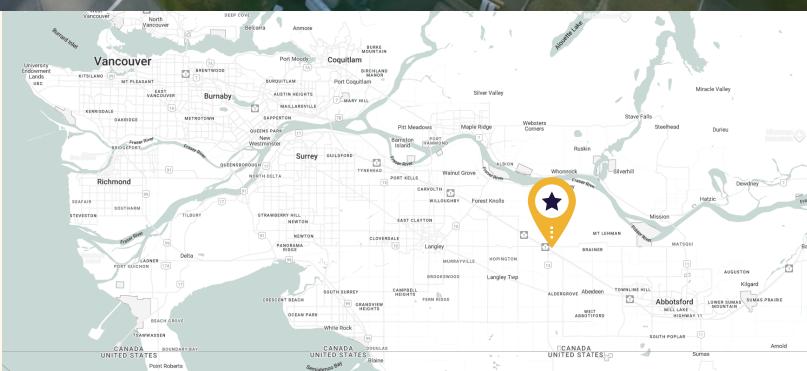

### **LOCATION**

Situated near the primary entrance to the Gloucester Industrial Estates neighborhood, 26680 Gloucester Way offers unparalleled connectivity and accessibility, and is strategically positioned in a high-growth industrial hub.

The location is an ideal choice for businesses seeking optimal logistics and operational efficiency, benefitting from a robust labor pool and 2 minutes from the Trans-Canada Highway which connects easily to all areas of the Lower Mainland, Fraser Valley, and the U.S. border.

### **DRIVE TIMES**

Trans Canada Highway

2 Minutes

Fraser Highway

7 Minutes

US Border

15 Minutes

YXX International Airport

18 Minutes

Port of Vancouver

47 Minutes