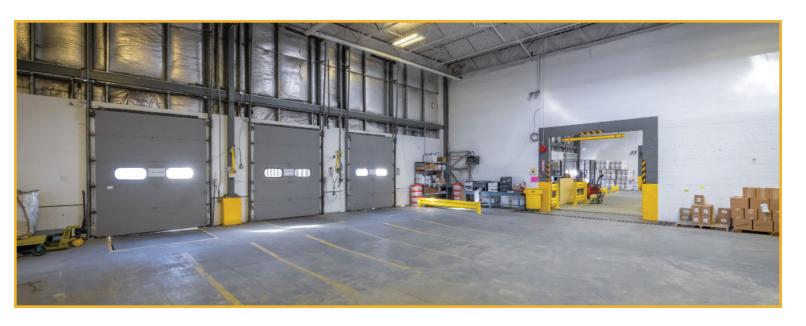

### **PROPERTY FEATURES**

- Fully insulated, temperature controlled, and ventilated warehouse
- Heavy floor load capacity with catch basins in some areas
- 800 amp, 600 volt 3-phase power
- 20'11" clear ceilings painted white with skylights for ample natural light
- 4 dock and 1 grade loading door with ramp
- Lit, gated property with excess land
- Recently renovated office space with HVAC
- Attractive curb appeal with strong corporate presence