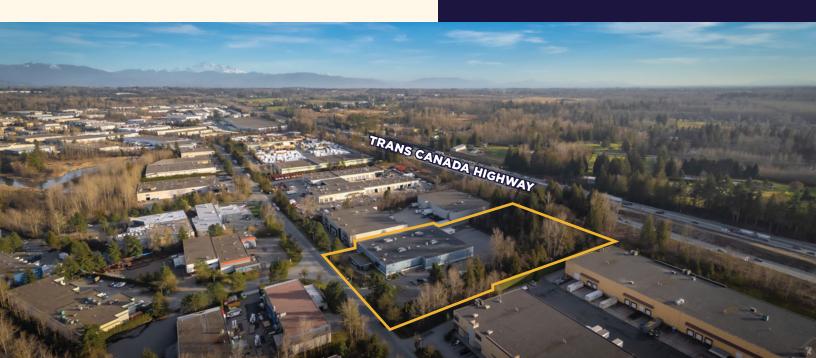

### **LOCATION**

Situated near the primary entrance to the Gloucester Industrial Estates neighborhood, 26680 Gloucester Way offers unparalleled connectivity and accessibility, and is strategically positioned in a high-growth industrial hub.

The location is an ideal choice for businesses seeking optimal logistics and operational efficiency, benefitting from a robust labor pool and 2 minutes from the Trans-Canada Highway which connects easily to all areas of the Lower Mainland, Fraser Valley, and the U.S. border.