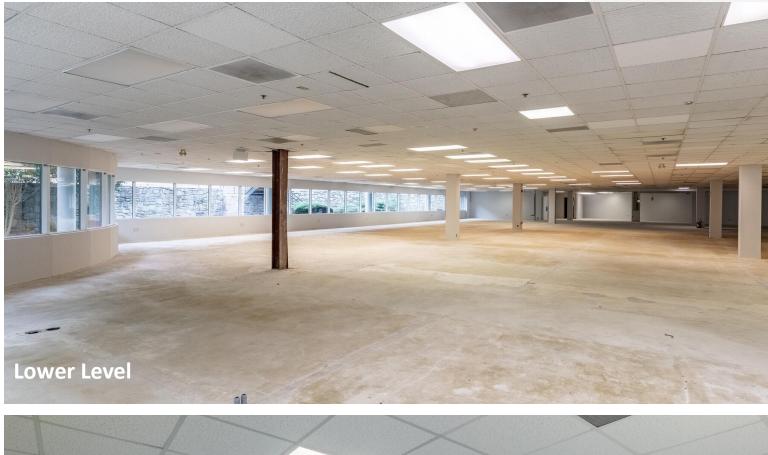

#### FOR SALE / LEASE 680 Engineering Dr, Peachtree Corners, GA

Main Level - 46,531 SF Suite 100 – 25,991 RSF Suite 150 – 7,201 RSF Suite 170 - 13,339 RSF Lower Level - 16,638 SF

2 Drive In Doors