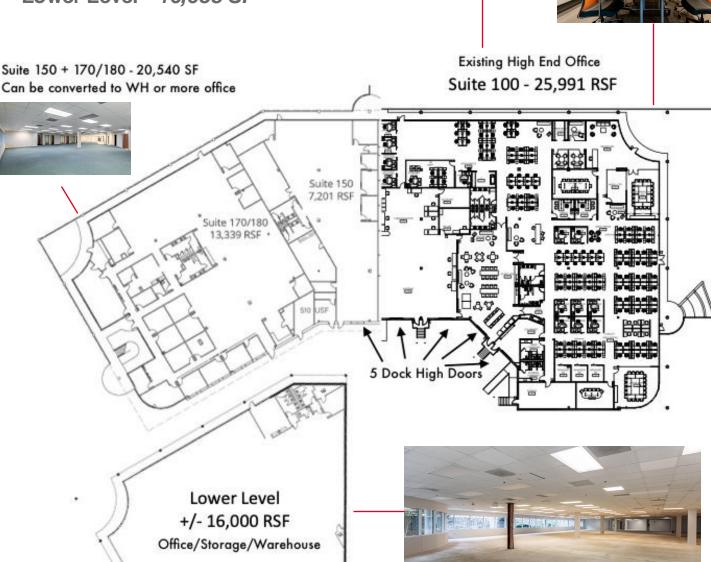

#### FOR SALE / LEASE 680 Engineering Dr, Peachtree Corners, GA

Main Level - 46,531 SF Suite 100 – 25,991 RSF Suite 150 – 7,201 RSF Suite 170 - 13,339 RSF Lower Level - 16,638 SF

2 Drive In Doors