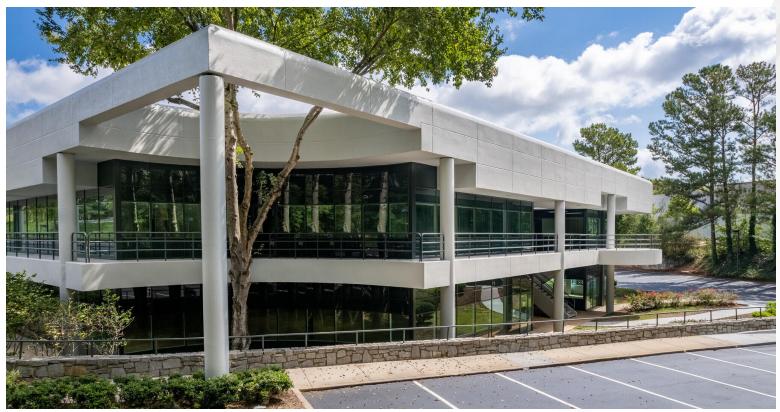

#### FOR SALE / LEASE 680 Engineering Dr, Peachtree Corners, GA

Main Level - 46,531 SF Suite 100 – 25,991 RSF Suite 150 – 7,201 RSF Suite 170 - 13,339 RSF Lower Level - 16,638 SF

2 Drive In Doors

#### FOR SALE / LEASE 680 Engineering Dr, Peachtree Corners, GA

- Seeking a Single Tenant User
- 26,000 SF is high end loft office with ~5,000 SF Warehouse
- 5 Dock High Doors & 2 Drive Ins (14' clear height)
- Drive Ins can service up to 16,638 SF (lower ground level)
- Dock Highs can service up to 33,192 SF (main ground level)
- Keeping the loft office buildout of ~ 21,000 SF, Dock highs can service up to ~12,000 SF
- Both have full size truck courts trucks can circle the building
- 100% HVAC throughout
- 3.3/1,000 Parking Ratio