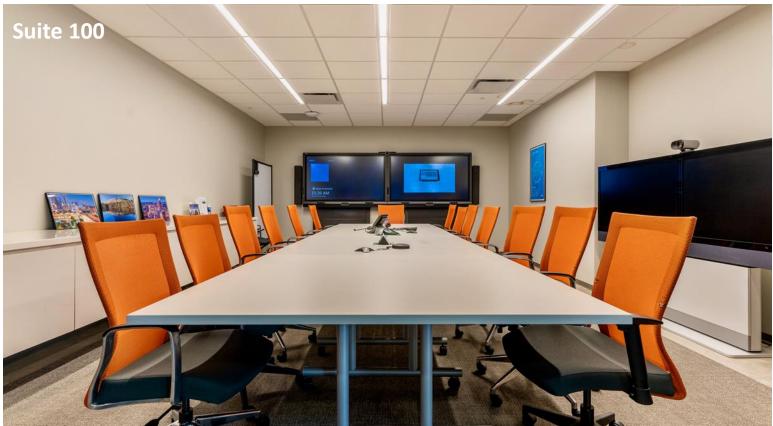

# **Office / Flex Availability in Peachtree Corners**

- Single Tenant User
- 26,000 SF of high-end loft office + 5,000 SF Warehouse
- 5 Dock High Doors & 2 Drive Ins (14' clear height)
  - Drive-Ins can service up to 16,638 SF (lower ground level)
  - Dock Highs can service up to 33,192 SF (main ground level)
- Keeping the loft office buildout of ~ 21,000 SF, Dock highs can service up to ~12,000 SF
- Both have full size truck courts: Trucks can circle the building
- 100% HVAC throughout
- 3.3/1,000 Parking Ratio

#### FOR SALE / LEASE 680 Engineering Dr, Peachtree Corners, GA

- Seeking a Single Tenant User
- 26,000 SF is high end loft office with ~5,000 SF Warehouse
- 5 Dock High Doors & 2 Drive Ins (14' clear height)
- Drive Ins can service up to 16,638 SF (lower ground level)
- Dock Highs can service up to 33,192 SF (main ground level)
- Keeping the loft office buildout of ~ 21,000 SF, Dock highs can service up to ~12,000 SF
- Both have full size truck courts trucks can circle the building
- 100% HVAC throughout
- 3.3/1,000 Parking Ratio