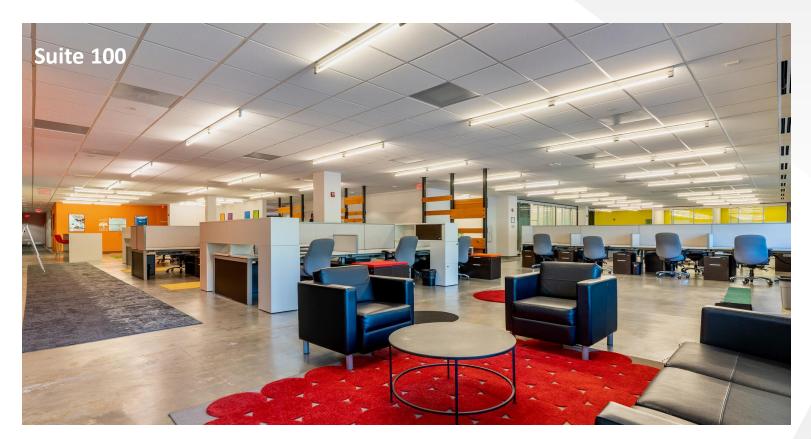

# **Office / Flex Availability in Peachtree Corners**

- Single Tenant User
- 26,000 SF of high-end loft office + 5,000 SF Warehouse
- 5 Dock High Doors & 2 Drive Ins (14' clear height)
  - Drive-Ins can service up to 16,638 SF (lower ground level)
  - Dock Highs can service up to 33,192 SF (main ground level)
- Keeping the loft office buildout of ~ 21,000 SF, Dock highs can service up to ~12,000 SF
- Both have full size truck courts: Trucks can circle the building
- 100% HVAC throughout
- 3.3/1,000 Parking Ratio

#### FOR SALE / LEASE 680 Engineering Dr, Peachtree Corners, GA

- Seeking a Single Tenant User
- 26,000 SF is high end loft office with ~5,000 SF Warehouse
- 5 Dock High Doors & 2 Drive Ins (14' clear height)
- Drive Ins can service up to 16,638 SF (lower ground level)
- Dock Highs can service up to 33,192 SF (main ground level)
- Keeping the loft office buildout of ~ 21,000 SF, Dock highs can service up to ~12,000 SF
- Both have full size truck courts trucks can circle the building
- 100% HVAC throughout
- 3.3/1,000 Parking Ratio